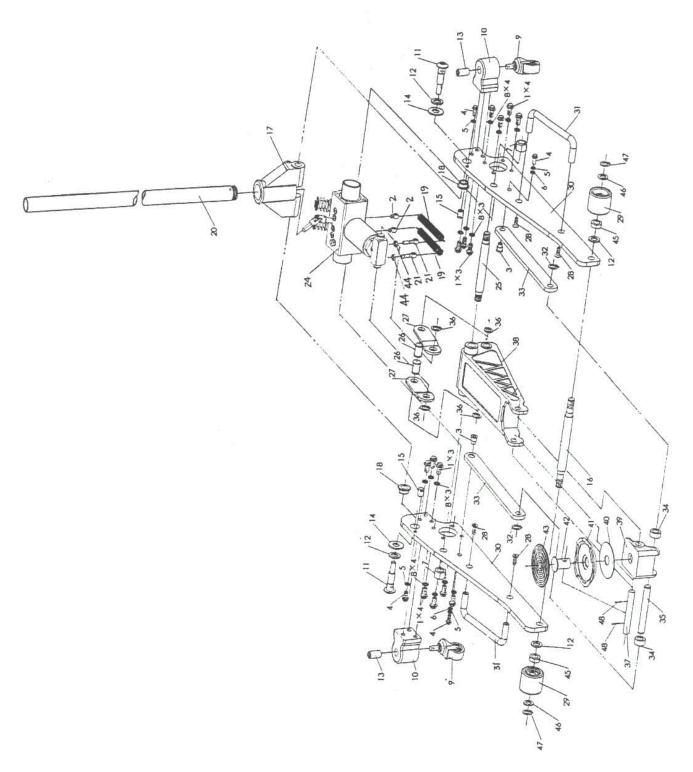

UPDATED 9-05

| PART<br>ORDER NUMBER     ITT INCLUDES       200SSKRK     REPAIR KIT     H2     SAFETY VALVE       200SSKRK     REPAIR KIT     H2     SAFETY VALVE       H3     RELIEF VALVE SPRING     H4     REGULATE BOLT-OTY. 2       H4     REGULATE BOLT-OTY. 2     H5     SEAL WASHER - OTY. 2       H5     SEAL BOLT - OTY. 2     H6     SEAL BOLT - OTY. 2       H6     SEAL BOLT - OTY. 2     H10     H10HPRESSURE SPRING-OTY. 2       H11     H10H-PRESSURE SPRING-OTY. 2     H11     H10HPRESSURE SPRING-OTY. 2       H11     H10H-PRESSURE SPRING-OTY. 2     H11     H16HPRESSURE SPRING-OTY. 2       H13     OIL PLUG     ORING 93 X 2.65     H13     OIL PLUG       H16     ORING 92 X 2.65 OTY. 2     H23     BACK SEAL     OTY. 2       H23     DARK SEAL     OTY. 2     H23     DARK SEAL     OTY. 2       H23     SACK SEAL     OTY. 2     H23     SEAL WASHER     H27     OIL STRAINER     OTY. 2       H23     SACK SEAL     OTY. 2     H23     SACK SEAL     OTY. 2     H23                                                                                                                   |              |                 |        | OFDATED 5-05              |
|----------------------------------------------------------------------------------------------------------------------------------------------------------------------------------------------------------------------------------------------------------------------------------------------------------------------------------------------------------------------------------------------------------------------------------------------------------------------------------------------------------------------------------------------------------------------------------------------------------------------------------------------------------------------------------------------------------------------------------------------------------------------------------------------------------------------------------------------------------------------------------------------------------------------------------------------------------------------------------------------------------------------------------------------------------------------------------------------------|--------------|-----------------|--------|---------------------------|
| 200SSKRK     REPAIR KIT     H2     SAFETY VALVE       13     RELIEF VALVE SPRING     H4     REGULATE BOLT-OTY. 2       14     REGULATE BOLT-OTY. 2     H5     SEAL BOLT - OTY. 2       14     SEAL BOLT - OTY. 2     H6     SEAL BOLT - OTY. 2       14     SEAL BALT OTY. 2     H6     SEAL BALT OTY. 2       14     HSTEEL BALL 5. OTY. 2     H6     SEAL BALT OTY. 2       14     HGH-PRESSURE SPRING -OTY. 2     H10     H10H-PRESSURE BOLT - OTY. 2       111     HIGH-PRESSURE SPRING -OTY. 2     H12     O-RING 9.5 X 2.65       113     OIL PUIG     H13     STEEL BALL 7       116     O-RING 7.1 X 2.65     H13     OIL STRAINER - OTY. 2       120     O-RING 0.2 X 2.65 -OTY. 2     H23     SKAP RING 20       130     O-RING 0.2 X 2.65 -OTY. 2     H23     O-RING       142     O-RING 0.3 X 3.5 3.55 OTY. 2     H23     O-RING       143     O-RING 11.8 X 2.65 OTY. 2     H34     BACK SEAL     OTY. 2       144     O-RING 11.8 X 2.65 OTY. 2     H34     BACK SEAL     OTY. 2                                                                                                    | PART         |                 |        |                           |
| H3 RELIEF VALVE SPRING   H4 REGULATE BOLT- QTY. 2   H5 SEAL WASHER - QTY. 2   H6 SEAL BALT QTY. 2   H7 STEEL BALL 5. OTY. 2   H8 SEPARTOR - QTY. 2   H9 STEEL BALL 5. OTY. 2   H1 HIGH-PRESSURE SPRING-OTY. 2   H11 HIGH-PRESSURE SPRING-OTY. 2   H12 ORING 9.5 X 2.65   H13 OIL PLUG   H15 STEEL BALL 7.   H16 ORING 7.1 X 2.65   H18 SNAP RING 20   H20 ORING 20 X 2.65 - QTY. 2   H21 ORING 20 X 2.65 - QTY. 2   H22 ORING 20 X 2.65 - QTY. 2   H23 BACK SEAL -   YOIL STRAINER - QTY. 2   H23 SAAP RING 10   YOIL STRAINER - QTY. 2   H23 SAAP RING 16   H33 O-RING QTY. 2   H24 ORING 11.8 X 2.65 QTY. 2   H34 BACK SEAL   H35 ORING 11.8 X 2.65 QTY. 2   H36 O-RING 11.8 X 2.65 QTY. 2   H37 BACK SEAL   H41 OIL OVER   H42 SEAL WASHER   H44 O-RING 18 X 2.65 QTY. 2   H44 SAPR RING 18   H45 SAPERY VALVE SPRIN                                                                                                                                                                                                                                                                            | ORDER NUMBER | KIT DESCRIPTION | REF. # | DESCRIPTION               |
| H3 RELIEF VALVE SPRING   H4 REGULATE BOLT- QTY. 2   H5 SEAL WASHER - QTY. 2   H6 SEAL BALT QTY. 2   H7 STEEL BALL 5. OTY. 2   H8 SEPARTOR - QTY. 2   H9 STEEL BALL 5. OTY. 2   H1 HIGH-PRESSURE SPRING-OTY. 2   H11 HIGH-PRESSURE SPRING-OTY. 2   H12 ORING 9.5 X 2.65   H13 OIL PLUG   H15 STEEL BALL 7.   H16 ORING 7.1 X 2.65   H18 SNAP RING 20   H20 ORING 20 X 2.65 - QTY. 2   H21 ORING 20 X 2.65 - QTY. 2   H22 ORING 20 X 2.65 - QTY. 2   H23 BACK SEAL -   YOIL STRAINER - QTY. 2   H23 SAAP RING 10   YOIL STRAINER - QTY. 2   H23 SAAP RING 16   H33 O-RING QTY. 2   H24 ORING 11.8 X 2.65 QTY. 2   H34 BACK SEAL   H35 ORING 11.8 X 2.65 QTY. 2   H36 O-RING 11.8 X 2.65 QTY. 2   H37 BACK SEAL   H41 OIL OVER   H42 SEAL WASHER   H44 O-RING 18 X 2.65 QTY. 2   H44 SAPR RING 18   H45 SAPERY VALVE SPRIN                                                                                                                                                                                                                                                                            |              |                 |        |                           |
| H4 REGULATE BOLT-OTY.2   H5 SEAL WASHER- QTY.2   H6 SEAL BOLT - QTY.2   H7 STEEL BALL 5.5 - QTY.2   H8 SEPARTOR - QTY.2   H9 STEEL BALL 9 - QTY.2   H1 HICH - PRESSURE BOLT - QTY.2   H11 HICH - PRESSURE BOLT - QTY.2   H12 O-RING 9.5 X 2.65   H13 BIREATHER SCREW COVER   H15 STEEL BALL 7   H16 O-RING 7.1 X 2.65   H17 SPAR NING 20   H22 O-RING Q.2 X 2.65 - QTY.2   H23 BACK SEAL   H24 O-RING G.1 X 2.65   H25 SEAL WASHER   H27 OIL-STRAINER- QTY.2   H28 O-RING 11.8 X 2.65 QTY.2   H29 O-RING 11.8 X 2.65 QTY.2   H30 O-RING 11.8 X 2.65 QTY.2   H44 O-RING 11.8 X 2.65 QTY.2   H44 O-RING 11.8 X 2.65 QTY.2   H44 O-RING 11.8 X 2.65 QTY.2   H45 BACK SEAL   OTY.2 H40   SPRING PIN 4 X 24   H41 OL COVER   H42 SEAL WASHER                                                                                                                                                                                                                                                      | 200SSKRK     | REPAIR KIT      | H2     | SAFETY VALVE              |
| H5SEAL WASHER - OTY. 2H6SEAL BOLT - OTY. 2H7STEEL BALL 5.5 - OTY. 2H8SEPARTOR - OTY. 2H9STEEL BALL 5.5 - OTY. 2H1HIGH-PRESSURE SPRING_OTY. 2H11HIGH-PRESSURE BOLT - OTY. 2H12O-RING 9.5 X 2.65H13BREATHER SCREW COVERH15STEEL BALL 7H16O-RING 7.1 X 2.65H18SNAP RING 20H20O-RING 20 X 2.65 - OTY. 2H22O-RING 7.1 X 2.65H18SNAP RING 20H20O-RING COVERH21O-RING COVERH22O-RING COVERH23SAAP RING 16H33O-RING GOTY. 2H24O-RING 11 X 2.65 OTY. 2H25SEAL WASHERH30O-RING COTY. 2H28O-RING GOTY. 2H29O-RING GOTY. 2H29O-RING 11 X 2.65 OTY. 2H29O-RING 11 X X 2.65 OTY. 2H29O-RING 11 X X 2.65 OTY. 2H40O-RING 13 X 2.65 OTY. 2H41OLCOVERH42O-RING 13 X 2.65 OTY. 2H44O-RING 13 X 2.65 OTY. 2H45SAFETY VALVEH44O-RING 13 X 2.65 OTY. 2H45SAFETY VALVEH44O-RING 13 X 2.65 OTY. 2H45SAFETY VALVEH44O-RING 13 X 2.65 OTY. 2H45SAFETY VALVEH46SAFETY VALVEH47O-RING 14 X 2.45H48O-RING 14 X 2.45H49SAPER NORH4                                                                                                                                                                                              |              |                 | H3     | RELIEF VALVE SPRING       |
| H5SEAL WASHER - OTY. 2H6SEAL BOLT - OTY. 2H7STEEL BALL 5.5 - OTY. 2H8SEPARTOR - OTY. 2H9STEEL BALL 5.5 - OTY. 2H1HIGH-PRESSURE SPRING_OTY. 2H11HIGH-PRESSURE BOLT - OTY. 2H12O-RING 9.5 X 2.65H13BREATHER SCREW COVERH15STEEL BALL 7H16O-RING 7.1 X 2.65H18SNAP RING 20H20O-RING 20 X 2.65 - OTY. 2H22O-RING 7.1 X 2.65H18SNAP RING 20H20O-RING COVERH21O-RING COVERH22O-RING COVERH23SAAP RING 16H33O-RING GOTY. 2H24O-RING 11 X 2.65 OTY. 2H25SEAL WASHERH30O-RING COTY. 2H28O-RING GOTY. 2H29O-RING GOTY. 2H29O-RING 11 X 2.65 OTY. 2H29O-RING 11 X X 2.65 OTY. 2H29O-RING 11 X X 2.65 OTY. 2H40O-RING 13 X 2.65 OTY. 2H41OLCOVERH42O-RING 13 X 2.65 OTY. 2H44O-RING 13 X 2.65 OTY. 2H45SAFETY VALVEH44O-RING 13 X 2.65 OTY. 2H45SAFETY VALVEH44O-RING 13 X 2.65 OTY. 2H45SAFETY VALVEH44O-RING 13 X 2.65 OTY. 2H45SAFETY VALVEH46SAFETY VALVEH47O-RING 14 X 2.45H48O-RING 14 X 2.45H49SAPER NORH4                                                                                                                                                                                              |              |                 | H4     | REGULATE BOLT-QTY. 2      |
| H6 SEAL BOLT - OTY, 2   H7 STEEL BALL 5.5 - QTY, 2   H8 SEPARTOR - QTY, 2   H9 STEEL BALL 9 - QTY, 2   H10 HIGH-PRESSURE SPRING-QTY, 2   H11 HIGH-PRESSURE SPRING-QTY, 2   H12 O-RING 9.5 X 2.65   H13 OIL PLUG   H13-5 BREATHER SCREW COVER   H15 STEEL BALL 7   H16 O-RING 20 X 2.65 - QTY, 2   H20 O-RING 20 X 2.65 - QTY, 2   H21 O-RING 20 X 2.65 - QTY, 2   H22 O-RING 20 X 2.65 - QTY, 2   H23 BACK SEAL - QTY, 2   H24 O-RING QTY, 2   H25 SEEAL WASHER   H27 OIL-STRAINER- QTY, 2   H33 O-RING   H33 O-RING   H33 O-RING   H33 O-RING   H34 O-RING 18 X 2.65 QTY, 2   H35 BACK SEAL   H36 O-RING 11.8 X 2.65 QTY, 2   H40 SPRING HA X 2.4   H41 OIL-CVER   H42 SEAL WASHER   H44 O-RING 18 X 2.65 QTY, 2   H45 BACK-SEAL   ORING HA X 2.4   H44 O-RING 18   SAPETY VALVE   H45                                                                                                                                                                                                                                                                                                            |              |                 | H5     |                           |
| H7STEEL BALL 5.5 - OTY. 2H8SEPARTOR - OTY. 2H9STEEL BALL 9 - OTY. 2H10HIGH-PRESSURE SPRING - OTY. 2H11HIGH-PRESSURE BOLT - OTY. 2H12O-RING 9.5 X 2.65H13-5BREATHER SOREW COVERH15-5STEEL BALL 7H16O-RING 7.1 X 2.65H13SIRFATHER SOREW COVERH15STEEL BALL 7H16O-RING 7.1 X 2.65H18SNAP RING 20H22O-RING 7.1 X 2.65H18SNAP RING 20H22O-RING 7.1 X 2.65H18SNAP RING 10H20O-RING 0 TY 2H23BACK SEALH26O-RING 0 TY 2H28O-RING 0 TY 2H29O-RING 0 TY 2H20O-RING 1.5 X 2.65 OTY 2H30O-RING 11.5 X 2.65 OTY 2H31O-RING 11.5 X 2.65 OTY 2H33BACK SEALH34OL COVERH42SEAL WASHERH34OL COVERH42SEAL WASHERH44O-RING 11.5 X 2.65 OTY 2H45BACK SEALOTY 2H46SANP RING 18SADDLE PADH3H35RELIEF VALVEH31RUBBER SADDLE PAD200SSKH9RETURN SPRINGH20SSK19RETURN SPRINGH20SSK19RETURN SPRINGH20SSK12CASTERH33INNER HEX BOLT200SSK12CASTERH33INNER HEX BOLTH34INNER HEX BOLTH35                                                                                                                                                                                                                                           |              |                 |        |                           |
| H8   SEPARTOR - OTY. 2     H9   STEEL BALL 9 - QTY. 2     H10   HIGH-PRESSURE SPRING -QTY. 2     H11   HIGH-PRESSURE BOLT - QTY. 2     H12   ORING 9.5 X 2.65     H13   OIL PLUG     H14   ORING 9.5 X 2.65     H15   STEEL BALL 7     H16   ORING 7.1 X 2.65     H17   ORING 7.1 X 2.65     H18   SNAP RING 20     H22   ORING 20 X 2.65 - QTY. 2     H23   BACK SEAL - QTY. 2     H24   ORING 0.1 X 2.65     H27   OIL STRAINER- QTY. 2     H28   ORING 0.1 X 2.05     H30   ORING 0.1 X 2.05     H31   ORING 16     H32   SNAP RING 16     H33   ORING 11.8 X 2.65 QTY. 2     H34   ORING 11.8 X 2.65 QTY. 2     H44   ORING 11.8 X 2.65 QTY. 2     H45   SACK-SEAL   QTY. 2     H40   SPRINC HIM X 2.45   QTY. 2     H41   OIL COVER   H42     SEAL WASHER   QTY. 2     H46   SAFETY VALVE     H47   RUBBER SADDLE PAD                                                                                                                                                                                                                                                                         |              |                 |        |                           |
| High-PRESSURE SPRING<br>H10HIGH-PRESSURE SPRING<br>ORIN 2H11HIGH-PRESSURE SOLT - QTY. 2H12O-RING 9.5 X 2.65H13DIL PLUGH13-5BREATHER SCREW COVERH15STEEL BALL 7H16O-RING 7.1 X 2.65H17STEEL BALL 7H20O-RING 20 X 2.65 - QTY. 2H22O-RING 20 X 2.65 - QTY. 2H23BACK SEAL - QTY. 2H24O-RING QTY. 2H25SEAL WASHERH27OIL-STRAINER- QTY. 2H28O-RING QTY. 2H30O-RING QTY. 2H31O-RING 16H32SNAP RING 16H33O-RING 11.8 X 2.65 QTY. 2H34BACK SEALH35O-RING 11.8 X 2.65 QTY. 2H44O-RING 11.8 X 2.65 QTY. 2H45BACK SEALH44O-RING 11.8 X 2.65 QTY. 2H45BACK SEALH46SAPETY VALVEH47SEAL WASHERH48SADDLE PADH50SAFETY VALVEH51RELIEF VALVE SPRINGH52Y" RING200SSK40HYDDRAULIC UNIT<br>COMPLETE200SSK19RETURN SPRING19RETURN SPRING200SSK19FRONT WHEEL29<br>                                                                                                                                                                                                                                                                                                                                                        |              |                 |        |                           |
| H10HIGH-PRESSURE SPRING-QTY. 2<br>H11H11HIGH-PRESSURE BOLT - QTY. 2<br>H12H12O-RING 9.5 X 2.65<br>H13H13-5BREATHER SCREW COVER<br>H15H15-5BREATHER SCREW COVER<br>H16H16O-RING 7.1 X 2.65<br>H18H18SNAP RING 20<br>H22<br>O-RING 20 X 2.65 - QTY. 2<br>H23H23BACK SEAL -<br>O-RING QTY.2<br>H23H25SEAL WASHER<br>O-RING<br>H27H27OIL-STRAINER-<br>O-RING QTY.2<br>H30<br>O-RING QTY.2<br>H30<br>O-RING QTY.2<br>H30<br>O-RING QTY.2<br>H34<br>BACK SEAL -<br>H35 S X 3.55 QTY. 2<br>H34<br>BACK SEAL<br>H36<br>O-RING 11.8 X 2.65 QTY. 2<br>H34<br>BACK SEAL<br>QTY.2<br>H34<br>BACK SEAL<br>H36<br>O-RING 11.8 X 2.65 QTY. 2<br>H37<br>BACK SEAL<br>H36<br>SAFETY VALVE<br>H31<br>RELIEF VALVE SPRING<br>H30<br>SAFETY VALVE<br>H31<br>RELIEF VALVE SPRING<br>H32<br>Y" RING200SSK43SADDLE PAD200SSK43SADDLE PAD200SSK49FRONT WHEEL<br>COMPLETE200SSK49FRONT WHEEL<br>46<br>WASHER<br>H77200SSK12CASTER<br>CASTER ASEMBLY |              |                 |        |                           |
| H11     HIGH - PRESSURE BOLT - QTY. 2       H12     O-RING 9.5 X 2.65       H13     OIL PLUG       H14.5     BREATHER SCREW COVER       H15     STEEL BALL 7       H16     O-RING 7.1 X 2.65       H18     SNAP RING 20       H20     O-RING 20 X 2.65 - QTY. 2       H23     BACK SEAL - QTY. 2       H23     BACK SEAL - QTY. 2       H24     O-RING Q X 2.65 - QTY. 2       H25     SEAL WASHER       H27     OIL STRAINER- QTY. 2       H28     O-RING Q QTY. 2       H30     O-RING Q QTY. 2       H31     BACK SEAL       H32     SNAP RING 11.8 X 2.65 QTY. 2       H34     BACK SEAL     QTY. 2       H44     SEAL WASHER       H44     SEAL WASHER       H45     SAFETY VALVE                                                                                                                                                                                                                         |              |                 | -      |                           |
| H12     0-RING 9.5 X 2.65       H13     OIL PLUG       H13-5     BREATHER SCREW COVER       H15     STEEL BALL 7       H16     O-RING 7.1 X 2.65       H18     SNAP RING 20       H22     O-RING 20 X 2.65 - GTY. 2       H23     BACK SEAL - QTY. 2       H23     BACK SEAL - QTY. 2       H25     SEAL WASHER       H27     OIL-STRAINER- QTY. 2       H28     O-RING Q X 2.65 - GTY. 2       H30     O-RING Q TY. 2       H30     O-RING Q TY. 2       H31     O-RING G Q TY. 2       H30     O-RING G QTY. 2       H30     O-RING G QTY. 2       H30     O-RING G QTY. 2       H31     BACK SEAL       H32     SNAP RING 16       H33     O-RING 11.8 X 2.65 QTY. 2       H44     O-RING 18 X 2.65 QTY. 2       H44     O-RING 18 X 2.65 QTY. 2       H45     SAAP RING 18       H50     SAFETY VALVE SPRING       H51     RELIE VALVE SPRING       H52     Y" RING       200SSK43                                                                                                                                                                                                             |              |                 |        |                           |
| H13OIL PLUGH13-5BREATHER SCREW COVERH15STEEL BALL 7H16O-RING 7.1 X 2.65H18SNAP RING 20H22O-RING 20 X 2.65 - QTY. 2H23BACK SEAL - QTY. 2H25SEAL WASHERH27OIL-STRAINER- QTY.2H28O-RINGH30O-RING 10H31O-RING 33.5 X 3.55 QTY. 2H33BACK SEALH34BACK SEALH47O-RING 11.8 X 2.65 QTY. 2H35SNAP RING 16H32SNAP RING 16H33O-RING 18 X 2.65 QTY. 2H34BACK SEALH44O-RING 18 X 2.65 QTY. 2H44SEAL WASHERH44O-RING 18 X 2.65 QTY. 2H45BACK-SEAL QTY. 2H46BACK-SEAL QTY. 2H47RELIEF VALVE SPRING***********************************                                                                                                                                                                                                                                                                                                                                                                                                                                                                                                                                                                              |              |                 |        |                           |
| H13-5BREATHER SCREW COVER<br>H15H15STEEL BALL 7H16O-RING 7.1 X 2.65H18SNAP RING 20H20O-RING 0.2 2.65 - 0TY. 2H23BACK SEAL - 0TY. 2H25SEAL WASHER<br>H27H27OIL-STRAINER-0TY. 2H28O-RING<br>H30H30O-RING 6H33O-RING 16H33O-RING 16H34BACK SEAL<br>PRING 16H35O-RING 18, X 2.65 0TY. 2H44SPRING PIN 4 X 24H41OIL COVERH42SEAL WASHERH44SEAL WASHERH44SEAL WASHERH45BACK SEALH46SPRING 18H47SIAP RING 18H48SADUE PAD200SSK43SADDLE PAD200SSK43SADDLE PAD200SSK49RETURN SPRING19RETURN SPRING200SSK29FRONT WHEEL200SSK12CASTER13INNER HEX BOLT200SSK12CASTER14INNER HEX BOLT200SSK12CASTER15NINER HEX BOLT200SSK12CASTER16INNER HEX BOLT17SASTER ASSEMBLY                                                                                                                                                                                                                                                                                                                                                                                                                                               |              |                 |        |                           |
| H15     STEEL BALL 7       H16     O-RING 7.1 X 2.65       H18     SNAP RING 20       H22     O-RING 20 X 2.65 - QTY. 2       H23     BACK SEAL - QTY. 2       H25     SEAL WASHER       H27     OIL-STRAINER- QTY. 2       H28     O-RING       O-RING     QTY. 2       H28     O-RING       H29     SNAP RING 16       H30     O-RING       H31     O-RING 3.5 X 3.55 QTY. 2       H34     BACK SEAL       H30     O-RING 3.5 X 3.55 QTY. 2       H34     BACK SEAL       H35     SPRING PIN 4 X 24       H44     O-RING 18 X 2.65 QTY. 2       H45     BACK SEAL       H44     O-RING 18 X 2.65 QTY. 2       H45     BACK SEAL     QTY. 2       H45     BACK SEAL     QTY. 2       H46     BACK SEAL     QTY. 2       H47     SEAL WASHER     QH42       H42     SEAL WASHER     QH42       H42     SEAL WASHER     QH42       SPRING PIN 4 V2 VE                                                                                                                                                                                                                                               |              |                 |        |                           |
| H16     O-RING 7.1 X 2.65       H18     SNAP RING 20       H23     BACK SEAL - QTY. 2       H25     SEAL WASHER       H27     OL-STRAINER- QTY. 2       H28     O-RING QTY. 2       H29     SEAL WASHER       H27     OL-STRAINER- QTY. 2       H28     O-RING QTY. 2       H28     O-RING QTY. 2       H28     O-RING QTY. 2       H29     SKAL WASHER       H30     O-RING 3.5 X 3.55 QTY. 2       H34     BACK SEAL       O-RING 11.8 X 2.65 QTY. 2       H40     SPRING PIN 4 X 24       H41     OIL COVER       H42     SEAL WASHER       H44     O-RING 18 X 2.65 QTY. 2       H45     BACK-SEAL     QTY. 2       H45                                                                                                                                                                                                                                                      |              |                 |        |                           |
| H18SNAP RING 20<br>H22H28O-RING 20 X.265 - QTY. 2<br>BACK SEAL - QTY. 2<br>H25H27OIL-STRAINER-<br>OL-STRAINER-<br>H30O-RING<br>H32QTY. 2<br>SAAP RING 16<br>O-RING<br>H32H30O-RING<br>H32<br>SNAP RING 16<br>H33<br>O-RING 93.5 X 3.55 QTY. 2<br>H34<br>BACK SEAL<br>H44H36<br>O-RING PIN 4 X 24<br>H41<br>OIL COVER<br>H42H44<br>H41<br>OIL COVER<br>H45H45<br>BACK-SEAL<br>H46<br>OSAFET VALVE<br>H51200SSK43SADDLE PAD200SSK43SADDLE PAD200SSK19RETURN SPRING<br>COMPLETE200SSK19RETURN SPRING<br>H62200SSK19FRONT WHEEL<br>POWER200SSK12CASTER200SSK12CASTER10NNER HEX BOLT<br>CASTER ASSEMBLY                                                                                                                                                                                                                                                                                                                                                                                                                                                                                                 |              |                 |        | -                         |
| H22O-RING 20 X 2.65 - QTY. 2H23BACK SEAL -QTY. 2H25SEAL WASHERH27OIL-STRAINER-QTY. 2H28O-RINGQTY. 2H30O-RINGQTY. 2H31O-RING GQTY. 2H32SNAP RING 16H33H33O-RING 33.5 X 3.55 QTY. 2H34BACK SEALH36O-RING FIN 4 X 2.65 QTY. 2H40SPRING PIN 4 X 24H41OIL COVERH42SEAL WASHERH44O-RING 18 X 2.65 QTY. 2H45BACK-SEALQUSSK43SADDLE PAD200SSK43SADDLE PAD200SSK19RETURN SPRING19RETURN SPRING200SSK19FRONT WHEEL200SSK19FRONT WHEEL200SSK19FRONT WHEEL200SSK12CASTER200SSK12CASTER200SSK12CASTER200SSK12CASTER200SSK12CASTER200SSK12CASTER30INNER HEX BOLT31INNER HEX BOLT32CASTER ASSEMBLY                                                                                                                                                                                                                                                                                                                                                                                                                                                                                                                |              |                 |        |                           |
| H23     BACK SEAL - QTY. 2       H25     SEAL WASHER       H27     OIL-STRAINER- QTY. 2       H28     O-RING       H30     O-RING       H31     SNAP RING 16       H32     SNAP RING 33.5 X 3.55 QTY. 2       H34     BACK SEAL       H35     O-RING 11.8 X 2.65 QTY. 2       H34     BACK SEAL       H35     O-RING 11.8 X 2.65 QTY. 2       H44     O-RING 18 X 2.65 QTY. 2       H45     BACK SEAL QTY. 2       H44     O-RING 18 X 2.65 QTY. 2       H45     BACK SEAL QTY. 2       H46     BACK SEAL QTY. 2       H47     SADDLE PAD H45       SADDLE PAD     H35       SAFETY VALVE     SPRING       H50     SAFETY VALVE       H51     RELIEF VALVE SPRING       H52     "Y" RING       H54     POWER UNIT COMPLETE       200SSK19     RETURN SPRING       H46                                                                                                                                                                                                            |              |                 | -      |                           |
| H25SEAL WASHER<br>H27H27OL-STRAINER-QTY.2<br>OL-STRAINER-QTY.2<br>H30H28O-RING<br>H32H30O-RING<br>H32H31O-RING 16<br>H33H32SNAP RING 16<br>H33H34BACK SEAL<br>H40H36O-RING 11.8 X 2.65 QTY. 2<br>H41H41OLCOVER<br>H42H42SEAL WASHER<br>H44H41OLCOVER<br>H42H43BACK SEAL<br>D-RING 18 X 2.65 QTY. 2<br>H44H44O-RING 18 X 2.65 QTY. 2<br>H45H44O-RING 18 X 2.65 QTY. 2<br>H45H45SAAP RING 18<br>SAAP RING 18<br>H49H45SAAP RING 18<br>SAFETY VALVE<br>H51RELIEF VALVE SPRING<br>H200SSK43SADDLE PAD200SSK43SADDLE PAD200SSK19RETURN SPRING19RETURN SPRING<br>RETURN SPRING200SSK19FRONT WHEEL200SSK19FRONT WHEEL200SSK12CASTER200SSK12CASTER13INNER HEX BOLT<br>CASTER ASSEMBLY                                                                                                                                                                                                                                                                                                                                                                                                                      |              |                 |        |                           |
| H27OIL-STRAINER-<br>O-RING<br>O-RING<br>SNAP RING 16<br>H32O-RING<br>OTY.2<br>O-RING<br>SNAP RING 16<br>H33H30O-RING<br>SNAP RING 16<br>H33O-RING 33.5 X 3.55 QTY. 2<br>H44H34BACK SEAL<br>O-RING 11.8 X 2.65 QTY. 2<br>H40H40SPRING PIN 4 X 24<br>H41H41OIL COVER<br>SEAL WASHER<br>H42H42SEAL WASHER<br>H44H43BACK-SEAL<br>OTY. 2<br>H44H44O-RING 18 X 2.65 QTY. 2<br>H44H45BACK-SEAL<br>DACK-SEAL<br>QTY. 2<br>H45SNAP RING 18<br>H44SAFETY VALVE<br>RELIEF VALVE SPRING<br>H52200SSK43SADDLE PAD200SSKH0HYDDRAULIC UNIT<br>COMPLETE200SSK19RETURN SPRING200SSK19RETURN SPRING200SSK29FRONT WHEEL200SSK12CASTER200SSK12CASTER200SSK12CASTER13INNER HEX BOLT<br>CASTER ASSEMBLY                                                                                                                                                                                                                                                                                                                                                                                                                  |              |                 |        |                           |
| H28<br>H28<br>O-RING<br>H30<br>O-RING<br>H32<br>SNAP RING 16<br>O-RING 33.5 X 3.55 QTY. 2<br>H34<br>BACK SEAL<br>O-RING 33.5 X 3.55 QTY. 2<br>H34<br>BACK SEAL<br>O-RING 18. X 2.65 QTY. 2<br>H40<br>SPRING PIN 4 X 24<br>H41<br>O-RING 18 X 2.65 QTY. 2<br>H42<br>SEAL WASHER<br>H44<br>O-RING 18 X 2.65 QTY. 2<br>H45<br>BACK-SEAL<br>QTY. 2<br>H45<br>RELIEF VALVE SPRING<br>H52<br>rm rm RELIEF VALVE SPRING<br>H52<br>rm rm RETURN SPRINGPOWER UNIT COMPLETE200SSK43SADDLE PAD43<br>RUBBER SADDLE PAD200SSK19RETURN SPRING<br>PRONT WHEEL19<br>RETURN SPRING<br>46<br>WASHER<br>RETAINING RING200SSK12CASTER13<br>NNER HEX BOLT<br>CASTER ASSEMBLY                                                                                                                                                                                                                                                                                                                                                                                                                                            |              |                 |        |                           |
| H30O-RINGH32SNAP RING 16H33O-RING 33.5 X 3.55 QTY. 2H34BACK SEALH36O-RING 11.8 X 2.65 QTY. 2H40SPRING PIN 4 X 24H41OIL COVERH42SEAL WASHERH44O-RING 18 X 2.65 QTY. 2H45BACK-SEALQTY. 2H46SAFETY VALVEH51RELIEF VALVE SPRING200SSK43SADDLE PAD43RUBBER SADDLE PAD200SSK19RETURN SPRING200SSK29FRONT WHEEL200SSK12CASTER13INNER HEX BOLT<br>CASTER ASSEMBLY                                                                                                                                                                                                                                                                                                                                                                                                                                                                                                                                                                                                                                                                                                                                          |              |                 |        |                           |
| H32SNAP RING 16H33O-RING 33,5 X 3.55 QTY. 2H34BACK SEALH36O-RING 11.8 X 2.65 QTY. 2H40SPRING PIN 4 X 24H41OIL COVERH42SEAL WASHERH44O-RING 18 X 2.65 QTY. 2H45BACK-SEALH44O-RING 18 X 2.65 QTY. 2H45BACK-SEALQTY. 2H49SNAP RING 18H50SAFETY VALVEH51RELIEF VALVE SPRING200SSK43SADDLE PAD43RUBBER SADDLE PAD200SSK19RETURN SPRING200SSK19FRONT WHEEL200SSK29FRONT WHEEL200SSK12CASTER13INNER HEX BOLT200SSK12CASTER13INNER HEX BOLT200SSK12CASTER13INNER HEX BOLT                                                                                                                                                                                                                                                                                                                                                                                                                                                                                                                                                                                                                                  |              |                 |        |                           |
| H33O-RING 33.5 X 3.55 QTY. 2H34BACK SEALH36O-RING 11.8 X 2.65 QTY. 2H40SPRING PIN 4 X 24H41OIL COVERH42SEAL WASHERH44O-RING 18 X 2.65 QTY. 2H45BACK.SEALBACK.SEALQTY. 2H45SAFETY VALVEH51RELIEF VALVE SPRINGH52"Y" RING200SSK43SADDLE PAD200SSKHUHYDDRAULIC UNIT<br>COMPLETE200SSK19RETURN SPRING19RETURN SPRING200SSK29FRONT WHEEL200SSK12CASTER13INNER HEX BOLT<br>CASTER ASSEMBLY                                                                                                                                                                                                                                                                                                                                                                                                                                                                                                                                                                                                                                                                                                               |              |                 |        |                           |
| H34BACK SEALH36O-RING 11.8 X 2.65 QTY. 2H40SPRING PIN 4 X 24H41OIL COVERH42SEAL WASHERH44O-RING 18 X 2.65 QTY. 2H45BACK-SEALBACK-SEALQTY. 2H45SAPE TIY VALVEH51RELIEF VALVE SPRINGH52"Y" RING200SSK43SADDLE PAD200SSKHUHYDDRAULIC UNIT<br>COMPLETE24200SSK19RETURN SPRING19RETURN SPRING200SSK29FRONT WHEEL29<br>46<br>47200SSK12CASTER13<br>10INNER HEX BOLT<br>CASTER ASSEMBLYCASTER ASSEMBLY                                                                                                                                                                                                                                                                                                                                                                                                                                                                                                                                                                                                                                                                                                    |              |                 | -      |                           |
| H36O-RING 11.8 X 2.65 QTY. 2H40SPRING PIN 4 X 24H41OIL COVERH42SEAL WASHERH44O-RING 18 X 2.65 QTY. 2H45BACK-SEAL QTY. 2H45BACK-SEAL QTY. 2H49SNAP RING 18H50SAFETY VALVEH51RELIEF VALVE SPRING200SSK43SADDLE PAD200SSKHUHYDDRAULIC UNIT<br>COMPLETE200SSK19RETURN SPRING19RETURN SPRING200SSK29FRONT WHEEL200SSK12CASTER200SSK12CASTER13INNER HEX BOLT<br>CASTER ASSEMBLY                                                                                                                                                                                                                                                                                                                                                                                                                                                                                                                                                                                                                                                                                                                          |              |                 |        |                           |
| H40SPRING PIN 4 X 24H41OIL COVERH42SEAL WASHERH44O-RING 18 X 265 QTY. 2H45BACK-SEAL QTY. 2H49SNAP RING 18H50SAFETY VALVEH51RELIEF VALVE SPRING200SSK43SADDLE PAD200SSKHUHYDDRAULIC UNIT<br>COMPLETE200SSK19RETURN SPRING200SSK29FRONT WHEEL200SSK12CASTER13INNER HEX BOLT<br>CASTER ASSEMBLY                                                                                                                                                                                                                                                                                                                                                                                                                                                                                                                                                                                                                                                                                                                                                                                                       |              |                 | H34    |                           |
| H41OIL COVERH42SEAL WASHERH44O-RING 18 X 2.65 QTY. 2H45BACK-SEAL QTY. 2H49SNAP RING 18SAFETY VALVEH51RELIEF VALVE SPRINGH52"Y" RING200SSK43SADDLE PAD43RUBBER SADDLE PAD200SSKHUHYDDRAULIC UNIT<br>COMPLETE200SSK19RETURN SPRING19RETURN SPRING200SSK29FRONT WHEEL200SSK12CASTER13INNER HEX BOLT<br>CASTER ASSEMBLY                                                                                                                                                                                                                                                                                                                                                                                                                                                                                                                                                                                                                                                                                                                                                                                |              |                 | H36    | O-RING 11.8 X 2.65 QTY. 2 |
| H42SEAL WASHERH44O-RING 18 X 2.65 QTY. 2H45BACK-SEAL QTY. 2H49SNAP RING 18H50SAFETY VALVEH51RELIEF VALVE SPRINGH52"" RING200SSK43SADDLE PAD43RUBBER SADDLE PAD200SSKHUHYDDRAULIC UNIT<br>COMPLETE200SSK19RETURN SPRING19RETURN SPRING200SSK29FRONT WHEEL200SSK12CASTER13INNER HEX BOLT<br>CASTER ASSEMBLY                                                                                                                                                                                                                                                                                                                                                                                                                                                                                                                                                                                                                                                                                                                                                                                          |              |                 | H40    | SPRING PIN 4 X 24         |
| H44O-RING 18 X 2.65 QTY. 2H45BACK-SEALQTY. 2H49SNAP RING 18SNAP RING 18SAFETY VALVEH50SAFETY VALVEH51RELIEF VALVE SPRINGH52"Y" RING200SSK43SADDLE PAD43RUBBER SADDLE PAD200SSKHUHYDDRAULIC UNIT<br>COMPLETE200SSK19RETURN SPRING19RETURN SPRING200SSK29FRONT WHEEL200SSK12CASTER13INNER HEX BOLT<br>CASTER ASSEMBLY                                                                                                                                                                                                                                                                                                                                                                                                                                                                                                                                                                                                                                                                                                                                                                                |              |                 | H41    | OIL COVER                 |
| H45BACK-SEAL<br>NAP RING 18<br>SAFETY VALVE<br>RELIEF VALVE SPRING<br>"Y" RING200SSK43SADDLE PAD43200SSK43SADDLE PAD43RUBBER SADDLE PAD200SSKHUHYDDRAULIC UNIT<br>COMPLETE24200SSK19RETURN SPRING19200SSK29FRONT WHEEL2946WASHER<br>RETAINING RING200SSK12CASTER1311INNER HEX BOLT<br>CASTER ASSEMBLY                                                                                                                                                                                                                                                                                                                                                                                                                                                                                                                                                                                                                                                                                                                                                                                              |              |                 | H42    | SEAL WASHER               |
| H49<br>H50<br>SAFETY VALVE<br>RELIEF VALVE SPRING<br>"Y" RING200SSK43SADDLE PAD43200SSK43SADDLE PAD43RUBBER SADDLE PAD200SSKHUHYDDRAULIC UNIT<br>COMPLETE24200SSK19RETURN SPRING19200SSK29FRONT WHEEL2946<br>47WHEEL<br>RETAINING RING200SSK12CASTER1310INNER HEX BOLT<br>CASTER ASSEMBLY                                                                                                                                                                                                                                                                                                                                                                                                                                                                                                                                                                                                                                                                                                                                                                                                          |              |                 | H44    | O-RING 18 X 2.65 QTY. 2   |
| H50<br>H51<br>H51<br>H52SAFETY VALVE<br>RELIEF VALVE SPRING<br>"Y" RING200SSK43SADDLE PAD43200SSK43SADDLE PAD200SSKHUHYDDRAULIC UNIT<br>COMPLETE24200SSK19RETURN SPRING19200SSK19RETURN SPRING19200SSK29FRONT WHEEL29<br>46<br>47200SSK12CASTER13<br>9200SSK12INNER HEX BOLT<br>CASTER ASSEMBLY                                                                                                                                                                                                                                                                                                                                                                                                                                                                                                                                                                                                                                                                                                                                                                                                    |              |                 | H45    | BACK-SEAL QTY. 2          |
| H51<br>H52RELIEF VALVE SPRING<br>"Y" RING200SSK43SADDLE PAD43RUBBER SADDLE PAD200SSK43SADDLE PAD43RUBBER SADDLE PAD200SSKHUHYDDRAULIC UNIT<br>COMPLETE24POWER UNIT COMPLETE200SSK19RETURN SPRING19RETURN SPRING200SSK29FRONT WHEEL29<br>46<br>47WHEEL<br>WASHER<br>RETAINING RING200SSK12CASTER13<br>9INNER HEX BOLT<br>CASTER ASSEMBLY                                                                                                                                                                                                                                                                                                                                                                                                                                                                                                                                                                                                                                                                                                                                                            |              |                 | H49    | SNAP RING 18              |
| H51<br>H52RELIEF VALVE SPRING<br>"Y" RING200SSK43SADDLE PAD43RUBBER SADDLE PAD200SSK43SADDLE PAD43RUBBER SADDLE PAD200SSKHUHYDDRAULIC UNIT<br>COMPLETE24POWER UNIT COMPLETE200SSK19RETURN SPRING19RETURN SPRING200SSK29FRONT WHEEL29<br>46<br>47WHEEL<br>WASHER<br>RETAINING RING200SSK12CASTER13<br>9INNER HEX BOLT<br>CASTER ASSEMBLY                                                                                                                                                                                                                                                                                                                                                                                                                                                                                                                                                                                                                                                                                                                                                            |              |                 | H50    | SAFETY VALVE              |
| H52"Y" RING200SSK43SADDLE PAD43RUBBER SADDLE PAD200SSKHUHYDDRAULIC UNIT<br>COMPLETE24POWER UNIT COMPLETE200SSK19RETURN SPRING19RETURN SPRING200SSK29FRONT WHEEL29<br>46WHEEL<br>RETAINING RING200SSK12CASTER13<br>9INNER HEX BOLT<br>CASTER ASSEMBLY                                                                                                                                                                                                                                                                                                                                                                                                                                                                                                                                                                                                                                                                                                                                                                                                                                               |              |                 |        |                           |
| 200SSK43   SADDLE PAD   43   RUBBER SADDLE PAD     200SSKHU   HYDDRAULIC UNIT<br>COMPLETE   24   POWER UNIT COMPLETE     200SSK19   RETURN SPRING   19   RETURN SPRING     200SSK29   FRONT WHEEL   29   WHEEL     46   WASHER   47   RETAINING RING     200SSK12   CASTER   13   INNER HEX BOLT     200SSK12   CASTER   13   INNER HEX BOLT                                                                                                                                                                                                                                                                                                                                                                                                                                                                                                                                                                                                                                                                                                                                                       |              |                 |        |                           |
| 200SSKHU   HYDDRAULIC UNIT<br>COMPLETE   24   POWER UNIT COMPLETE     200SSK19   RETURN SPRING   19   RETURN SPRING     200SSK29   FRONT WHEEL   29   WHEEL     46   WASHER   46     47   RETAINING RING     200SSK12   CASTER   13     13   INNER HEX BOLT     200SSK12   CASTER                                                                                                                                                                                                                                                                                                                                                                                                                                                                                                                                                                                                                                                                                                                                                                                                                  |              | 1               | -      |                           |
| COMPLETE   RETURN SPRING   19   RETURN SPRING     200SSK19   RETURN SPRING   19   RETURN SPRING     200SSK29   FRONT WHEEL   29   WHEEL     46   WASHER   WASHER     47   RETAINING RING     200SSK12   CASTER   13     9   CASTER ASSEMBLY                                                                                                                                                                                                                                                                                                                                                                                                                                                                                                                                                                                                                                                                                                                                                                                                                                                        | 200SSK43     | SADDLE PAD      | 43     | RUBBER SADDLE PAD         |
| COMPLETE   RETURN SPRING   19   RETURN SPRING     200SSK19   RETURN SPRING   19   RETURN SPRING     200SSK29   FRONT WHEEL   29   WHEEL     46   WASHER   WASHER     47   RETAINING RING     200SSK12   CASTER   13     9   CASTER ASSEMBLY                                                                                                                                                                                                                                                                                                                                                                                                                                                                                                                                                                                                                                                                                                                                                                                                                                                        |              |                 |        |                           |
| 200SSK19   RETURN SPRING   19   RETURN SPRING     200SSK29   FRONT WHEEL   29   WHEEL     46   WASHER   46     47   RETAINING RING     200SSK12   CASTER   13     9   CASTER ASSEMBLY                                                                                                                                                                                                                                                                                                                                                                                                                                                                                                                                                                                                                                                                                                                                                                                                                                                                                                              | 200SSKHU     | HYDDRAULIC UNIT | 24     | POWER UNIT COMPLETE       |
| 200SSK29 FRONT WHEEL 29 WHEEL   46 WASHER   47 RETAINING RING   200SSK12 CASTER 13   9 CASTER ASSEMBLY                                                                                                                                                                                                                                                                                                                                                                                                                                                                                                                                                                                                                                                                                                                                                                                                                                                                                                                                                                                             |              | COMPLETE        |        |                           |
| 200SSK29 FRONT WHEEL 29 WHEEL   46 WASHER   47 RETAINING RING   200SSK12 CASTER 13   9 CASTER ASSEMBLY                                                                                                                                                                                                                                                                                                                                                                                                                                                                                                                                                                                                                                                                                                                                                                                                                                                                                                                                                                                             |              |                 |        |                           |
| 46 WASHER   47 RETAINING RING   200SSK12 CASTER 13   9 CASTER ASSEMBLY                                                                                                                                                                                                                                                                                                                                                                                                                                                                                                                                                                                                                                                                                                                                                                                                                                                                                                                                                                                                                             | 200SSK19     | RETURN SPRING   | 19     | RETURN SPRING             |
| 46 WASHER   47 RETAINING RING   200SSK12 CASTER 13   9 CASTER ASSEMBLY                                                                                                                                                                                                                                                                                                                                                                                                                                                                                                                                                                                                                                                                                                                                                                                                                                                                                                                                                                                                                             |              |                 |        |                           |
| 47 RETAINING RING   200SSK12 CASTER 13   9 CASTER ASSEMBLY                                                                                                                                                                                                                                                                                                                                                                                                                                                                                                                                                                                                                                                                                                                                                                                                                                                                                                                                                                                                                                         | 200SSK29     | FRONT WHEEL     |        |                           |
| 200SSK12 CASTER 13 INNER HEX BOLT<br>9 CASTER ASSEMBLY                                                                                                                                                                                                                                                                                                                                                                                                                                                                                                                                                                                                                                                                                                                                                                                                                                                                                                                                                                                                                                             |              |                 |        |                           |
| 9 CASTER ASSEMBLY                                                                                                                                                                                                                                                                                                                                                                                                                                                                                                                                                                                                                                                                                                                                                                                                                                                                                                                                                                                                                                                                                  |              |                 | 47     | RETAINING RING            |
| 9 CASTER ASSEMBLY                                                                                                                                                                                                                                                                                                                                                                                                                                                                                                                                                                                                                                                                                                                                                                                                                                                                                                                                                                                                                                                                                  |              |                 |        |                           |
|                                                                                                                                                                                                                                                                                                                                                                                                                                                                                                                                                                                                                                                                                                                                                                                                                                                                                                                                                                                                                                                                                                    | 200SSK12     | CASTER          |        |                           |
|                                                                                                                                                                                                                                                                                                                                                                                                                                                                                                                                                                                                                                                                                                                                                                                                                                                                                                                                                                                                                                                                                                    |              |                 |        |                           |

\* ONLY PARTS WITH A "PART ORDER NUMBER" ARE AVAILABLE FOR SALE. DO NOT COPY OR DISTRIBUTE THIS MATERIAL WITHOUT PERMISSION OF AFF, INC. 1

|               |                          |        | UPDATED 9-05                     |
|---------------|--------------------------|--------|----------------------------------|
| PART          |                          |        | KIT INCLUDES                     |
| ORDER NUMBER  | KIT DESCRIPTION          | REF. # | DESCRIPTION                      |
|               | <b></b>                  |        |                                  |
| 200SSK21      | HANDLE SOCKET            | 11     | HANDLE BASE SCREW                |
|               | COMPLETE                 | 12     | INNER WASHER                     |
|               |                          | 14     | LINKAGE WASHER                   |
|               |                          | 17     | HANDLE BASE                      |
|               |                          | 18     | STEPPED-UP RING                  |
|               |                          |        |                                  |
| 200SSK41C     | SADDLE COMPLETE          | 37     | SADDLE BASE AXIS (SHORT)         |
|               |                          | 40     | NYLON WASHER                     |
|               |                          | 41     | SADDLE BASE                      |
|               |                          | 42     | HOLDER AXIS                      |
|               |                          | 43     | RUBBER SADDLE PAD                |
|               |                          | 48     | SPRING PIN QTY. 2                |
|               |                          |        |                                  |
| 200SSK20      | HANDLE                   | 20     | HANDLE                           |
| 200SSK        | HANDLE RETAINER          |        | BOLT                             |
| 2000011       |                          |        | 5021                             |
| 200SSKH46     | PRESSURE PUMP            | H42    | SEAL WASHER                      |
|               |                          | H43    | PUMP CORE                        |
|               |                          | H44    | O-RING 18 X 2.65 QTY. 2          |
|               |                          | H45    | BACK SEAL QTY. 2                 |
|               |                          | H46    | PUMP CASE                        |
|               |                          | H47    | PRESSURE SPRING                  |
|               |                          | H48    | PISTON COVER                     |
|               |                          | H49    | SNAP RING 18                     |
| 200SSKH21     | VOLUME PUMP              | H18    | SNAP RING 20                     |
| 200338821     |                          | H18    | PISTON COVER                     |
|               |                          | H20    | PRESSURE SPRING                  |
|               |                          | H20    | PUMP CASE                        |
|               |                          | H22    | O-RING 20 X 2.65 QTY. 2          |
|               |                          | H22    | BACK SEAL QTY. 2                 |
|               |                          | H23    |                                  |
|               |                          | H25    | PUMP CORE<br>SEAL WASHER         |
|               |                          | H22    | PIN 4X35                         |
|               |                          |        |                                  |
| 200SSK17      | RELEASE VALVE            | H17    | RELEASE ASSEMBLY                 |
| 200SK29       | OIL COVER                | H29    | OIL COVER QTY. 2                 |
| 2000123       |                          | 1123   |                                  |
| 200SSK31      | SIDE HANDLE ASM.         | 31     | SIDE HANDLE                      |
|               |                          | 28     | SOCKET HEAD SCREW ( 2 REQUIRED ) |
| NOT AVAILABLE |                          | 1      |                                  |
| NOT AVAILABLE | SEPARATELY<br>SEPARATELY | 1<br>2 | SCREW M10X22<br>EYE BOLT M8X20   |
| NOT AVAILABLE |                          | 3      | LINK ROD AXIS                    |
| NOT AVAILABLE |                          | 4      | SCREW M8X20                      |
| NOT AVAILABLE |                          | 4<br>5 | INNER TIGHTEN WASHER 8           |
|               |                          | Ū      |                                  |

UPDATED 9-05

| -             |            |     | of DATED 3-03           |
|---------------|------------|-----|-------------------------|
| NOT AVAILABLE | SEPARATELY | 6   | WASHER                  |
| NOT AVAILABLE | SEPARATELY | 7   | SCREW BUSH 20           |
| NOT AVAILABLE | SEPARATELY | 8   | INNER TIGHTEN WASHER 10 |
| NOT AVAILABLE | SEPARATELY | 10  | REAR WHEEL SADDLE       |
| NOT AVAILABLE | SEPARATELY | 15  | CASE                    |
| NOT AVAILABLE | SEPARATELY | 16  | AXIS                    |
| NOT AVAILABLE | SEPARATELY | 21  | EYE BOLT M8 X 35        |
| NOT AVAILABLE | SEPARATELY | 22  | EYE BOLT M6 X 12        |
| NOT AVAILABLE | SEPARATELY | 25  | RAISE ARM AXIS          |
| NOT AVAILABLE | SEPARATELY | 26  | PULL ROD AXIS           |
| NOT AVAILABLE | SEPARATELY | 27  | PULL ROD                |
| NOT AVAILABLE | SEPARATELY | 32  | "C" RING S16            |
| NOT AVAILABLE | SEPARATELY | 33  | LINK ROD                |
| NOT AVAILABLE | SEPARATELY | 34  | LINK ROD WASHER         |
| NOT AVAILABLE | SEPARATELY | 35  | SADDLE BASE AXIS        |
| NOT AVAILABLE | SEPARATELY | 36  | "C" RING S19            |
| NOT AVAILABLE | SEPARATELY | 38  | LIFT ARM                |
| NOT AVAILABLE | SEPARATELY | 39  | SADDLE BASE             |
| NOT AVAILABLE | SEPARATELY | 44  | NUT M18                 |
| NOT AVAILABLE | SEPARATELY | 45  | THIN NUT M18            |
| NOT AVAILABLE | SEPARATELY | 46  | WASHER 16               |
|               |            |     |                         |
| NOT AVAILABLE | SEPARATELY | H1  | ALUMINUM BASE           |
| NOT AVAILABLE | SEPARATELY | H26 | BOLT                    |
|               |            |     |                         |

UPDATED 9-05

\* ONLY PARTS WITH A "PART ORDER NUMBER" ARE AVAILABLE FOR SALE. DO NOT COPY OR DISTRIBUTE THIS MATERIAL WITHOUT PERMISSION OF AFF, INC.