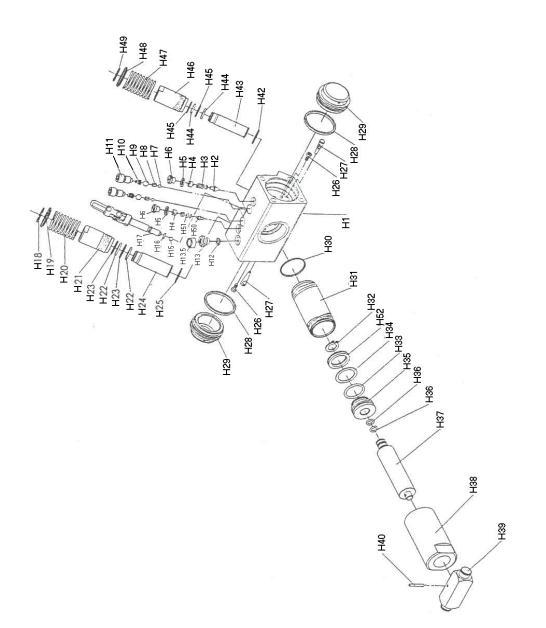

UPDATED 9-05

| PART<br>ORDER NUMBER     ITT INCLUDES       200SSKRK     REPAIR KIT     H2     SAFETY VALVE       200SSKRK     REPAIR KIT     H2     SAFETY VALVE       H3     RELIEF VALVE SPRING     H4     REGULATE BOLT-OTY. 2       H4     REGULATE BOLT-OTY. 2     H5     SEAL WASHER - OTY. 2       H5     SEAL BOLT - OTY. 2     H6     SEAL BOLT - OTY. 2       H6     SEAL BOLT - OTY. 2     H10     H10HPRESSURE SPRING-OTY. 2       H11     H10H-PRESSURE SPRING-OTY. 2     H11     H10HPRESSURE SPRING-OTY. 2       H11     H10H-PRESSURE SPRING-OTY. 2     H11     H16HPRESSURE SPRING-OTY. 2       H13     OIL PLUG     ORING 93 X 2.65     H13     OIL PLUG       H16     ORING 92 X 2.65 OTY. 2     H23     BACK SEAL     OTY. 2       H23     DARK SEAL     OTY. 2     H23     DARK SEAL     OTY. 2       H23     SACK SEAL     OTY. 2     H23     SEAL WASHER     H27     OIL STRAINER     OTY. 2       H23     SACK SEAL     OTY. 2     H23     SACK SEAL     OTY. 2     H23                                                                                                                   |              |                 |        | OFDATED 5-05              |
|----------------------------------------------------------------------------------------------------------------------------------------------------------------------------------------------------------------------------------------------------------------------------------------------------------------------------------------------------------------------------------------------------------------------------------------------------------------------------------------------------------------------------------------------------------------------------------------------------------------------------------------------------------------------------------------------------------------------------------------------------------------------------------------------------------------------------------------------------------------------------------------------------------------------------------------------------------------------------------------------------------------------------------------------------------------------------------------------------|--------------|-----------------|--------|---------------------------|
| 200SSKRK     REPAIR KIT     H2     SAFETY VALVE       13     RELIEF VALVE SPRING     H4     REGULATE BOLT-OTY. 2       14     REGULATE BOLT-OTY. 2     H5     SEAL BOLT - OTY. 2       14     SEAL BOLT - OTY. 2     H6     SEAL BOLT - OTY. 2       14     SEAL BALT OTY. 2     H6     SEAL BALT OTY. 2       14     HSTEEL BALL 5. OTY. 2     H6     SEAL BALT OTY. 2       14     HGH-PRESSURE SPRING -OTY. 2     H10     H10H-PRESSURE BOLT - OTY. 2       111     HIGH-PRESSURE SPRING -OTY. 2     H12     O-RING 9.5 X 2.65       113     OIL PUIG     H13     STEEL BALL 7       116     O-RING 7.1 X 2.65     H13     OIL STRAINER - OTY. 2       120     O-RING 0.2 X 2.65 -OTY. 2     H23     SKAP RING 20       130     O-RING 0.2 X 2.65 -OTY. 2     H23     O-RING       142     O-RING 0.3 X 3.5 3.55 OTY. 2     H23     O-RING       143     O-RING 11.8 X 2.65 OTY. 2     H34     BACK SEAL     OTY. 2       144     O-RING 11.8 X 2.65 OTY. 2     H34     BACK SEAL     OTY. 2                                                                                                    | PART         |                 |        |                           |
| H3 RELIEF VALVE SPRING   H4 REGULATE BOLT- QTY. 2   H5 SEAL WASHER - QTY. 2   H6 SEAL BALT QTY. 2   H7 STEEL BALL 5. OTY. 2   H8 SEPARTOR - QTY. 2   H9 STEEL BALL 5. OTY. 2   H1 HIGH-PRESSURE SPRING-OTY. 2   H11 HIGH-PRESSURE SPRING-OTY. 2   H12 ORING 9.5 X 2.65   H13 OIL PLUG   H15 STEEL BALL 7.   H16 ORING 7.1 X 2.65   H18 SNAP RING 20   H20 ORING 20 X 2.65 - QTY. 2   H21 ORING 20 X 2.65 - QTY. 2   H22 ORING 20 X 2.65 - QTY. 2   H23 BACK SEAL -   YOIL STRAINER - QTY. 2   H23 SAAP RING 10   YOIL STRAINER - QTY. 2   H23 SAAP RING 16   H33 O-RING QTY. 2   H24 ORING 11.8 X 2.65 QTY. 2   H34 BACK SEAL   H35 ORING 11.8 X 2.65 QTY. 2   H36 O-RING 11.8 X 2.65 QTY. 2   H37 BACK SEAL   H41 OIL OVER   H42 SEAL WASHER   H44 O-RING 18 X 2.65 QTY. 2   H44 SAPR RING 18   H45 SAPERY VALVE SPRIN                                                                                                                                                                                                                                                                            | ORDER NUMBER | KIT DESCRIPTION | REF. # | DESCRIPTION               |
| H3 RELIEF VALVE SPRING   H4 REGULATE BOLT- QTY. 2   H5 SEAL WASHER - QTY. 2   H6 SEAL BALT QTY. 2   H7 STEEL BALL 5. OTY. 2   H8 SEPARTOR - QTY. 2   H9 STEEL BALL 5. OTY. 2   H1 HIGH-PRESSURE SPRING-OTY. 2   H11 HIGH-PRESSURE SPRING-OTY. 2   H12 ORING 9.5 X 2.65   H13 OIL PLUG   H15 STEEL BALL 7.   H16 ORING 7.1 X 2.65   H18 SNAP RING 20   H20 ORING 20 X 2.65 - QTY. 2   H21 ORING 20 X 2.65 - QTY. 2   H22 ORING 20 X 2.65 - QTY. 2   H23 BACK SEAL -   YOIL STRAINER - QTY. 2   H23 SAAP RING 10   YOIL STRAINER - QTY. 2   H23 SAAP RING 16   H33 O-RING QTY. 2   H24 ORING 11.8 X 2.65 QTY. 2   H34 BACK SEAL   H35 ORING 11.8 X 2.65 QTY. 2   H36 O-RING 11.8 X 2.65 QTY. 2   H37 BACK SEAL   H41 OIL OVER   H42 SEAL WASHER   H44 O-RING 18 X 2.65 QTY. 2   H44 SAPR RING 18   H45 SAPERY VALVE SPRIN                                                                                                                                                                                                                                                                            |              |                 |        |                           |
| H4 REGULATE BOLT-OTY.2   H5 SEAL WASHER- QTY.2   H6 SEAL BOLT - QTY.2   H7 STEEL BALL 5.5 - QTY.2   H8 SEPARTOR - QTY.2   H9 STEEL BALL 9 - QTY.2   H1 HICH - PRESSURE BOLT - QTY.2   H11 HICH - PRESSURE BOLT - QTY.2   H12 O-RING 9.5 X 2.65   H13 BIREATHER SCREW COVER   H15 STEEL BALL 7   H16 O-RING 7.1 X 2.65   H17 SPAR NING 20   H22 O-RING Q.2 X 2.65 - QTY.2   H23 BACK SEAL   H24 O-RING G.1 X 2.65   H25 SEAL WASHER   H27 OIL-STRAINER- QTY.2   H28 O-RING 11.8 X 2.65 QTY.2   H29 O-RING 11.8 X 2.65 QTY.2   H30 O-RING 11.8 X 2.65 QTY.2   H44 O-RING 11.8 X 2.65 QTY.2   H44 O-RING 11.8 X 2.65 QTY.2   H44 O-RING 11.8 X 2.65 QTY.2   H45 BACK SEAL   OTY.2 H40   SPRING PIN 4 X 24   H41 OL COVER   H42 SEAL WASHER                                                                                                                                                                                                                                                      | 200SSKRK     | REPAIR KIT      | H2     | SAFETY VALVE              |
| H5SEAL WASHER - OTY. 2H6SEAL BOLT - OTY. 2H7STEEL BALL 5.5 - OTY. 2H8SEPARTOR - OTY. 2H9STEEL BALL 5.5 - OTY. 2H1HIGH-PRESSURE SPRING_OTY. 2H11HIGH-PRESSURE BOLT - OTY. 2H12O-RING 9.5 X 2.65H13BREATHER SCREW COVERH15STEEL BALL 7H16O-RING 7.1 X 2.65H18SNAP RING 20H20O-RING 20 X 2.65 - OTY. 2H22O-RING 7.1 X 2.65H18SNAP RING 20H20O-RING COVERH21O-RING COVERH22O-RING COVERH23SAAP RING 16H33O-RING GOTY. 2H24O-RING 11 X 2.65 OTY. 2H25SEAL WASHERH30O-RING COTY. 2H28O-RING GOTY. 2H29O-RING GOTY. 2H29O-RING 11 X 2.65 OTY. 2H29O-RING 11 X X 2.65 OTY. 2H29O-RING 11 X X 2.65 OTY. 2H40O-RING 13 X 2.65 OTY. 2H41OLCOVERH42O-RING 13 X 2.65 OTY. 2H44O-RING 13 X 2.65 OTY. 2H45SAFETY VALVEH44O-RING 13 X 2.65 OTY. 2H45SAFETY VALVEH44O-RING 13 X 2.65 OTY. 2H45SAFETY VALVEH44O-RING 13 X 2.65 OTY. 2H45SAFETY VALVEH46SAFETY VALVEH47O-RING 14 X 2.45H48O-RING 14 X 2.45H49SAPER NORH4                                                                                                                                                                                              |              |                 | H3     | RELIEF VALVE SPRING       |
| H5SEAL WASHER - OTY. 2H6SEAL BOLT - OTY. 2H7STEEL BALL 5.5 - OTY. 2H8SEPARTOR - OTY. 2H9STEEL BALL 5.5 - OTY. 2H1HIGH-PRESSURE SPRING_OTY. 2H11HIGH-PRESSURE BOLT - OTY. 2H12O-RING 9.5 X 2.65H13BREATHER SCREW COVERH15STEEL BALL 7H16O-RING 7.1 X 2.65H18SNAP RING 20H20O-RING 20 X 2.65 - OTY. 2H22O-RING 7.1 X 2.65H18SNAP RING 20H20O-RING COVERH21O-RING COVERH22O-RING COVERH23SAAP RING 16H33O-RING GOTY. 2H24O-RING 11 X 2.65 OTY. 2H25SEAL WASHERH30O-RING COTY. 2H28O-RING GOTY. 2H29O-RING GOTY. 2H29O-RING 11 X 2.65 OTY. 2H29O-RING 11 X X 2.65 OTY. 2H29O-RING 11 X X 2.65 OTY. 2H40O-RING 13 X 2.65 OTY. 2H41OLCOVERH42O-RING 13 X 2.65 OTY. 2H44O-RING 13 X 2.65 OTY. 2H45SAFETY VALVEH44O-RING 13 X 2.65 OTY. 2H45SAFETY VALVEH44O-RING 13 X 2.65 OTY. 2H45SAFETY VALVEH44O-RING 13 X 2.65 OTY. 2H45SAFETY VALVEH46SAFETY VALVEH47O-RING 14 X 2.45H48O-RING 14 X 2.45H49SAPER NORH4                                                                                                                                                                                              |              |                 | H4     | REGULATE BOLT-QTY. 2      |
| H6 SEAL BOLT - OTY, 2   H7 STEEL BALL 5.5 - QTY, 2   H8 SEPARTOR - QTY, 2   H9 STEEL BALL 9 - QTY, 2   H10 HIGH-PRESSURE SPRING-QTY, 2   H11 HIGH-PRESSURE SPRING-QTY, 2   H12 O-RING 9.5 X 2.65   H13 OIL PLUG   H13-5 BREATHER SCREW COVER   H15 STEEL BALL 7   H16 O-RING 20 X 2.65 - QTY, 2   H20 O-RING 20 X 2.65 - QTY, 2   H21 O-RING 20 X 2.65 - QTY, 2   H22 O-RING 20 X 2.65 - QTY, 2   H23 BACK SEAL - QTY, 2   H24 O-RING QTY, 2   H25 SEEAL WASHER   H27 OIL-STRAINER- QTY, 2   H33 O-RING   H33 O-RING   H33 O-RING   H33 O-RING   H34 O-RING 18 X 2.65 QTY, 2   H35 BACK SEAL   H36 O-RING 11.8 X 2.65 QTY, 2   H40 SPRING HA X 2.4   H41 OIL-CVER   H42 SEAL WASHER   H44 O-RING 18 X 2.65 QTY, 2   H45 BACK-SEAL   ORING HA X 2.4   H44 O-RING 18   SAPETY VALVE   H45                                                                                                                                                                                                                                                                                                            |              |                 | H5     |                           |
| H7STEEL BALL 5.5 - OTY. 2H8SEPARTOR - OTY. 2H9STEEL BALL 9 - OTY. 2H10HIGH-PRESSURE SPRING - OTY. 2H11HIGH-PRESSURE BOLT - OTY. 2H12O-RING 9.5 X 2.65H13-5BREATHER SOREW COVERH15-5STEEL BALL 7H16O-RING 7.1 X 2.65H13SIRFATHER SOREW COVERH15STEEL BALL 7H16O-RING 7.1 X 2.65H18SNAP RING 20H22O-RING 7.1 X 2.65H18SNAP RING 20H22O-RING 7.1 X 2.65H18SNAP RING 10H20O-RING 0 TY 2H23BACK SEALH26O-RING 0 TY 2H28O-RING 0 TY 2H29O-RING 0 TY 2H20O-RING 1.5 X 2.65 OTY 2H30O-RING 11.5 X 2.65 OTY 2H31O-RING 11.5 X 2.65 OTY 2H33BACK SEALH34OL COVERH42SEAL WASHERH34OL COVERH42SEAL WASHERH44O-RING 11.5 X 2.65 OTY 2H45BACK SEALOTY 2H46SANP RING 18SADDLE PADH3H35RELIEF VALVEH31RUBBER SADDLE PAD200SSKH9RETURN SPRINGH20SSK19RETURN SPRINGH20SSK19RETURN SPRINGH20SSK12CASTERH33INNER HEX BOLT200SSK12CASTERH33INNER HEX BOLTH34INNER HEX BOLTH35                                                                                                                                                                                                                                           |              |                 |        |                           |
| H8   SEPARTOR - OTY. 2     H9   STEEL BALL 9 - QTY. 2     H10   HIGH-PRESSURE SPRING -QTY. 2     H11   HIGH-PRESSURE BOLT - QTY. 2     H12   ORING 9.5 X 2.65     H13   OIL PLUG     H14   ORING 9.5 X 2.65     H15   STEEL BALL 7     H16   ORING 7.1 X 2.65     H17   ORING 7.1 X 2.65     H18   SNAP RING 20     H22   ORING 20 X 2.65 - QTY. 2     H23   BACK SEAL - QTY. 2     H24   ORING 0.1 X 2.65     H27   OIL STRAINER- QTY. 2     H28   ORING 0.1 X 2.05     H30   ORING 0.1 X 2.05     H31   ORING 16     H32   SNAP RING 16     H33   ORING 11.8 X 2.65 QTY. 2     H34   ORING 11.8 X 2.65 QTY. 2     H44   ORING 11.8 X 2.65 QTY. 2     H45   SACK-SEAL   QTY. 2     H40   SPRINC HIM X 2.45   QTY. 2     H41   OIL COVER   H42     SEAL WASHER   QTY. 2     H46   SAFETY VALVE     H47   RUBBER SADDLE PAD                                                                                                                                                                                                                                                                         |              |                 |        |                           |
| High-PRESSURE SPRING<br>H10HIGH-PRESSURE SPRING<br>ORIN 2H11HIGH-PRESSURE SOLT - QTY. 2H12O-RING 9.5 X 2.65H13DIL PLUGH13-5BREATHER SCREW COVERH15STEEL BALL 7H16O-RING 7.1 X 2.65H17STEEL BALL 7H20O-RING 20 X 2.65 - QTY. 2H22O-RING 20 X 2.65 - QTY. 2H23BACK SEAL - QTY. 2H24O-RING QTY. 2H25SEAL WASHERH27OIL-STRAINER- QTY. 2H28O-RING QTY. 2H30O-RING QTY. 2H31O-RING 16H32SNAP RING 16H33O-RING 11.8 X 2.65 QTY. 2H34BACK SEALH35O-RING 11.8 X 2.65 QTY. 2H44O-RING 11.8 X 2.65 QTY. 2H45BACK SEALH44O-RING 11.8 X 2.65 QTY. 2H45BACK SEALH46SAPETY VALVEH47SEAL WASHERH48SADDLE PADH50SAFETY VALVEH51RELIEF VALVE SPRINGH52Y" RING200SSK40HYDDRAULIC UNIT<br>COMPLETE200SSK19RETURN SPRING19RETURN SPRING200SSK19FRONT WHEEL29<br>                                                                                                                                                                                                                                                                                                                                                        |              |                 |        |                           |
| H10HIGH-PRESSURE SPRING-QTY. 2<br>H11H11HIGH-PRESSURE BOLT - QTY. 2<br>H12H12O-RING 9.5 X 2.65<br>H13H13-5BREATHER SCREW COVER<br>H15H15-5BREATHER SCREW COVER<br>H16H16O-RING 7.1 X 2.65<br>H18H18SNAP RING 20<br>H22<br>O-RING 20 X 2.65 - QTY. 2<br>H23H23BACK SEAL -<br>O-RING QTY.2<br>H23H25SEAL WASHER<br>O-RING<br>H27H27OIL-STRAINER-<br>O-RING QTY.2<br>H30<br>O-RING QTY.2<br>H30<br>O-RING QTY.2<br>H30<br>O-RING QTY.2<br>H34<br>BACK SEAL -<br>H35 S X 3.55 QTY. 2<br>H34<br>BACK SEAL<br>H36<br>O-RING 11.8 X 2.65 QTY. 2<br>H34<br>BACK SEAL<br>QTY.2<br>H34<br>BACK SEAL<br>H36<br>O-RING 11.8 X 2.65 QTY. 2<br>H37<br>BACK SEAL<br>H36<br>SAFETY VALVE<br>H31<br>RELIEF VALVE SPRING<br>H30<br>SAFETY VALVE<br>H31<br>RELIEF VALVE SPRING<br>H32<br>Y" RING200SSK43SADDLE PAD200SSK43SADDLE PAD200SSK49FRONT WHEEL<br>COMPLETE200SSK49FRONT WHEEL<br>46<br>WASHER<br>H77200SSK12CASTER<br>CASTER ASEMBLY |              |                 |        |                           |
| H11     HIGH - PRESSURE BOLT - QTY. 2       H12     O-RING 9.5 X 2.65       H13     OIL PLUG       H14.5     BREATHER SCREW COVER       H15     STEEL BALL 7       H16     O-RING 7.1 X 2.65       H18     SNAP RING 20       H20     O-RING 20 X 2.65 - QTY. 2       H23     BACK SEAL - QTY. 2       H23     BACK SEAL - QTY. 2       H24     O-RING Q X 2.65 - QTY. 2       H25     SEAL WASHER       H27     OIL STRAINER- QTY. 2       H28     O-RING Q QTY. 2       H30     O-RING Q QTY. 2       H31     BACK SEAL       H32     SNAP RING 11.8 X 2.65 QTY. 2       H34     BACK SEAL     QTY. 2       H44     SEAL WASHER       H44     SEAL WASHER       H45     SAFETY VALVE                                                                                                                                                                                                                         |              |                 | -      |                           |
| H12     0-RING 9.5 X 2.65       H13     OIL PLUG       H13-5     BREATHER SCREW COVER       H15     STEEL BALL 7       H16     O-RING 7.1 X 2.65       H18     SNAP RING 20       H22     O-RING 20 X 2.65 - GTY. 2       H23     BACK SEAL - QTY. 2       H23     BACK SEAL - QTY. 2       H25     SEAL WASHER       H27     OIL-STRAINER- QTY. 2       H28     O-RING Q X 2.65 - GTY. 2       H30     O-RING Q TY. 2       H30     O-RING Q TY. 2       H31     O-RING G Q TY. 2       H30     O-RING G QTY. 2       H30     O-RING G QTY. 2       H30     O-RING G QTY. 2       H31     BACK SEAL       H32     SNAP RING 16       H33     O-RING 11.8 X 2.65 QTY. 2       H44     O-RING 18 X 2.65 QTY. 2       H44     O-RING 18 X 2.65 QTY. 2       H45     SAAP RING 18       H50     SAFETY VALVE SPRING       H51     RELIE VALVE SPRING       H52     Y" RING       200SSK43                                                                                                                                                                                                             |              |                 |        |                           |
| H13OIL PLUGH13-5BREATHER SCREW COVERH15STEEL BALL 7H16O-RING 7.1 X 2.65H18SNAP RING 20H22O-RING 20 X 2.65 - QTY. 2H23BACK SEAL - QTY. 2H25SEAL WASHERH27OIL-STRAINER- QTY.2H28O-RINGH30O-RING 10H31O-RING 33.5 X 3.55 QTY. 2H33BACK SEALH34BACK SEALH47O-RING 11.8 X 2.65 QTY. 2H35SNAP RING 16H32SNAP RING 16H33O-RING 18 X 2.65 QTY. 2H34BACK SEALH44O-RING 18 X 2.65 QTY. 2H44SEAL WASHERH44O-RING 18 X 2.65 QTY. 2H45BACK-SEAL QTY. 2H46BACK-SEAL QTY. 2H47RELIEF VALVE SPRING***********************************                                                                                                                                                                                                                                                                                                                                                                                                                                                                                                                                                                              |              |                 |        |                           |
| H13-5BREATHER SCREW COVER<br>H15H15STEEL BALL 7H16O-RING 7.1 X 2.65H18SNAP RING 20H20O-RING 0.2 2.65 - 0TY. 2H23BACK SEAL - 0TY. 2H25SEAL WASHER<br>H27H27OIL-STRAINER-0TY. 2H28O-RING<br>H30H30O-RING 6H33O-RING 16H33O-RING 16H34BACK SEAL<br>PRING 16H35O-RING 18, X 2.65 0TY. 2H44SPRING PIN 4 X 24H41OIL COVERH42SEAL WASHERH44SEAL WASHERH44SEAL WASHERH45BACK SEALH46SPRING 18H47SIAP RING 18H48SADUE PAD200SSK43SADDLE PAD200SSK43SADDLE PAD200SSK49RETURN SPRING19RETURN SPRING200SSK29FRONT WHEEL200SSK12CASTER13INNER HEX BOLT200SSK12CASTER14INNER HEX BOLT200SSK12CASTER15NINER HEX BOLT200SSK12CASTER16INNER HEX BOLT17SASTER ASSEMBLY                                                                                                                                                                                                                                                                                                                                                                                                                                               |              |                 |        |                           |
| H15     STEEL BALL 7       H16     O-RING 7.1 X 2.65       H18     SNAP RING 20       H22     O-RING 20 X 2.65 - QTY. 2       H23     BACK SEAL - QTY. 2       H25     SEAL WASHER       H27     OIL-STRAINER- QTY. 2       H28     O-RING       O-RING     QTY. 2       H28     O-RING       H29     SNAP RING 16       H30     O-RING       H31     O-RING 3.5 X 3.55 QTY. 2       H34     BACK SEAL       H30     O-RING 3.5 X 3.55 QTY. 2       H34     BACK SEAL       H35     SPRING PIN 4 X 24       H44     O-RING 18 X 2.65 QTY. 2       H45     BACK SEAL       H44     O-RING 18 X 2.65 QTY. 2       H45     BACK SEAL     QTY. 2       H45     BACK SEAL     QTY. 2       H46     BACK SEAL     QTY. 2       H47     SEAL WASHER     QH42       H42     SEAL WASHER     QH42       H42     SEAL WASHER     QH42       SPRING PIN 4 V2 VE                                                                                                                                                                                                                                               |              |                 |        |                           |
| H16     O-RING 7.1 X 2.65       H18     SNAP RING 20       H23     BACK SEAL - QTY. 2       H25     SEAL WASHER       H27     OL-STRAINER- QTY. 2       H28     O-RING QTY. 2       H29     SEAL WASHER       H27     OL-STRAINER- QTY. 2       H28     O-RING QTY. 2       H28     O-RING QTY. 2       H28     O-RING QTY. 2       H29     SKAL WASHER       H30     O-RING 3.5 X 3.55 QTY. 2       H34     BACK SEAL       O-RING 11.8 X 2.65 QTY. 2       H40     SPRING PIN 4 X 24       H41     OIL COVER       H42     SEAL WASHER       H44     O-RING 18 X 2.65 QTY. 2       H45     BACK-SEAL     QTY. 2       H45                                                                                                                                                                                                                                                      |              |                 |        |                           |
| H18SNAP RING 20<br>H22H28O-RING 20 X.265 - QTY. 2<br>BACK SEAL - QTY. 2<br>H25H27OIL-STRAINER-<br>OL-STRAINER-<br>H30O-RING<br>H32QTY. 2<br>SAAP RING 16<br>O-RING<br>H32H30O-RING<br>H32<br>SNAP RING 16<br>H33<br>O-RING 93.5 X 3.55 QTY. 2<br>H34<br>BACK SEAL<br>H44H36<br>O-RING PIN 4 X 24<br>H41<br>OIL COVER<br>H42H44<br>H41<br>OIL COVER<br>H45H45<br>BACK-SEAL<br>H46<br>OSAFET VALVE<br>H51200SSK43SADDLE PAD200SSK43SADDLE PAD200SSK19RETURN SPRING<br>COMPLETE200SSK19RETURN SPRING<br>H62200SSK19FRONT WHEEL<br>POWER200SSK12CASTER200SSK12CASTER10NNER HEX BOLT<br>CASTER ASSEMBLY                                                                                                                                                                                                                                                                                                                                                                                                                                                                                                 |              |                 |        | -                         |
| H22O-RING 20 X 2.65 - QTY. 2H23BACK SEAL -QTY. 2H25SEAL WASHERH27OIL-STRAINER-QTY. 2H28O-RINGQTY. 2H30O-RINGQTY. 2H31O-RING GQTY. 2H32SNAP RING 16H33H33O-RING 33.5 X 3.55 QTY. 2H34BACK SEALH36O-RING FIN 4 X 2.65 QTY. 2H40SPRING PIN 4 X 24H41OIL COVERH42SEAL WASHERH44O-RING 18 X 2.65 QTY. 2H45BACK-SEALQUSSK43SADDLE PAD200SSK43SADDLE PAD200SSK19RETURN SPRING19RETURN SPRING200SSK19FRONT WHEEL200SSK19FRONT WHEEL200SSK19FRONT WHEEL200SSK12CASTER200SSK12CASTER200SSK12CASTER200SSK12CASTER200SSK12CASTER200SSK12CASTER30INNER HEX BOLT31INNER HEX BOLT32CASTER ASSEMBLY                                                                                                                                                                                                                                                                                                                                                                                                                                                                                                                |              |                 |        |                           |
| H23     BACK SEAL - QTY. 2       H25     SEAL WASHER       H27     OIL-STRAINER- QTY. 2       H28     O-RING       H30     O-RING       H31     SNAP RING 16       H32     SNAP RING 33.5 X 3.55 QTY. 2       H34     BACK SEAL       H35     O-RING 11.8 X 2.65 QTY. 2       H34     BACK SEAL       H35     O-RING 11.8 X 2.65 QTY. 2       H44     O-RING 18 X 2.65 QTY. 2       H45     BACK SEAL QTY. 2       H44     O-RING 18 X 2.65 QTY. 2       H45     BACK SEAL QTY. 2       H46     BACK SEAL QTY. 2       H47     SADDLE PAD H45       SADDLE PAD     H35       SAFETY VALVE     SPRING       H50     SAFETY VALVE       H51     RELIEF VALVE SPRING       H52     "Y" RING       H54     POWER UNIT COMPLETE       200SSK19     RETURN SPRING       H46                                                                                                                                                                                                            |              |                 | -      |                           |
| H25SEAL WASHER<br>H27H27OL-STRAINER-QTY.2<br>OL-STRAINER-QTY.2<br>H30H28O-RING<br>H32H30O-RING<br>H32H31O-RING 16<br>H33H32SNAP RING 16<br>H33H34BACK SEAL<br>H40H36O-RING 11.8 X 2.65 QTY. 2<br>H41H41OLCOVER<br>H42H42SEAL WASHER<br>H44H41OLCOVER<br>H42H43BACK SEAL<br>D-RING 18 X 2.65 QTY. 2<br>H44H44O-RING 18 X 2.65 QTY. 2<br>H45H44O-RING 18 X 2.65 QTY. 2<br>H45H45SAAP RING 18<br>SAAP RING 18<br>H49H45SAAP RING 18<br>SAFETY VALVE<br>H51RELIEF VALVE SPRING<br>H200SSK43SADDLE PAD200SSK43SADDLE PAD200SSK19RETURN SPRING19RETURN SPRING<br>RETURN SPRING200SSK19FRONT WHEEL200SSK19FRONT WHEEL200SSK12CASTER200SSK12CASTER13INNER HEX BOLT<br>CASTER ASSEMBLY                                                                                                                                                                                                                                                                                                                                                                                                                      |              |                 |        |                           |
| H27OIL-STRAINER-<br>O-RING<br>O-RING<br>SNAP RING 16<br>H32O-RING<br>OTY.2<br>O-RING<br>SNAP RING 16<br>H33H30O-RING<br>SNAP RING 16<br>H33O-RING 33.5 X 3.55 QTY. 2<br>H44H34BACK SEAL<br>O-RING 11.8 X 2.65 QTY. 2<br>H40H40SPRING PIN 4 X 24<br>H41H41OIL COVER<br>SEAL WASHER<br>H42H42SEAL WASHER<br>H44H43BACK-SEAL<br>OTY. 2<br>H44H44O-RING 18 X 2.65 QTY. 2<br>H44H45BACK-SEAL<br>DACK-SEAL<br>QTY. 2<br>H45SNAP RING 18<br>H44SAFETY VALVE<br>RELIEF VALVE SPRING<br>H52200SSK43SADDLE PAD200SSKH0HYDDRAULIC UNIT<br>COMPLETE200SSK19RETURN SPRING200SSK19RETURN SPRING200SSK29FRONT WHEEL200SSK12CASTER200SSK12CASTER200SSK12CASTER13INNER HEX BOLT<br>CASTER ASSEMBLY                                                                                                                                                                                                                                                                                                                                                                                                                  |              |                 |        |                           |
| H28<br>H28<br>O-RING<br>H30<br>O-RING<br>H32<br>SNAP RING 16<br>O-RING 33.5 X 3.55 QTY. 2<br>H34<br>BACK SEAL<br>O-RING 33.5 X 3.55 QTY. 2<br>H34<br>BACK SEAL<br>O-RING 18. X 2.65 QTY. 2<br>H40<br>SPRING PIN 4 X 24<br>H41<br>O-RING 18 X 2.65 QTY. 2<br>H42<br>SEAL WASHER<br>H44<br>O-RING 18 X 2.65 QTY. 2<br>H45<br>BACK-SEAL<br>QTY. 2<br>H45<br>RELIEF VALVE SPRING<br>H52<br>rm rm RELIEF VALVE SPRING<br>H52<br>rm rm RETURN SPRINGPOWER UNIT COMPLETE200SSK43SADDLE PAD43<br>RUBBER SADDLE PAD200SSK19RETURN SPRING<br>PRONT WHEEL19<br>RETURN SPRING<br>46<br>WASHER<br>RETAINING RING200SSK12CASTER13<br>NNER HEX BOLT<br>CASTER ASSEMBLY                                                                                                                                                                                                                                                                                                                                                                                                                                            |              |                 |        |                           |
| H30O-RINGH32SNAP RING 16H33O-RING 33.5 X 3.55 QTY. 2H34BACK SEALH36O-RING 11.8 X 2.65 QTY. 2H40SPRING PIN 4 X 24H41OIL COVERH42SEAL WASHERH44O-RING 18 X 2.65 QTY. 2H45BACK-SEALQTY. 2H46SAFETY VALVEH51RELIEF VALVE SPRING200SSK43SADDLE PAD43RUBBER SADDLE PAD200SSK19RETURN SPRING200SSK29FRONT WHEEL200SSK12CASTER13INNER HEX BOLT<br>CASTER ASSEMBLY                                                                                                                                                                                                                                                                                                                                                                                                                                                                                                                                                                                                                                                                                                                                          |              |                 |        |                           |
| H32SNAP RING 16H33O-RING 33,5 X 3.55 QTY. 2H34BACK SEALH36O-RING 11.8 X 2.65 QTY. 2H40SPRING PIN 4 X 24H41OIL COVERH42SEAL WASHERH44O-RING 18 X 2.65 QTY. 2H45BACK-SEALH44O-RING 18 X 2.65 QTY. 2H45BACK-SEALQTY. 2H49SNAP RING 18H50SAFETY VALVEH51RELIEF VALVE SPRING200SSK43SADDLE PAD43RUBBER SADDLE PAD200SSK19RETURN SPRING200SSK19FRONT WHEEL200SSK29FRONT WHEEL200SSK12CASTER13INNER HEX BOLT200SSK12CASTER13INNER HEX BOLT200SSK12CASTER13INNER HEX BOLT                                                                                                                                                                                                                                                                                                                                                                                                                                                                                                                                                                                                                                  |              |                 |        |                           |
| H33O-RING 33.5 X 3.55 QTY. 2H34BACK SEALH36O-RING 11.8 X 2.65 QTY. 2H40SPRING PIN 4 X 24H41OIL COVERH42SEAL WASHERH44O-RING 18 X 2.65 QTY. 2H45BACK.SEALBACK.SEALQTY. 2H45SAFETY VALVEH51RELIEF VALVE SPRINGH52"Y" RING200SSK43SADDLE PAD200SSKHUHYDDRAULIC UNIT<br>COMPLETE200SSK19RETURN SPRING19RETURN SPRING200SSK29FRONT WHEEL200SSK12CASTER13INNER HEX BOLT<br>CASTER ASSEMBLY                                                                                                                                                                                                                                                                                                                                                                                                                                                                                                                                                                                                                                                                                                               |              |                 |        |                           |
| H34BACK SEALH36O-RING 11.8 X 2.65 QTY. 2H40SPRING PIN 4 X 24H41OIL COVERH42SEAL WASHERH44O-RING 18 X 2.65 QTY. 2H45BACK-SEALBACK-SEALQTY. 2H45SAPE TIY VALVEH51RELIEF VALVE SPRINGH52"Y" RING200SSK43SADDLE PAD200SSKHUHYDDRAULIC UNIT<br>COMPLETE24200SSK19RETURN SPRING19RETURN SPRING200SSK29FRONT WHEEL29<br>46<br>47200SSK12CASTER13<br>10INNER HEX BOLT<br>CASTER ASSEMBLYCASTER ASSEMBLY                                                                                                                                                                                                                                                                                                                                                                                                                                                                                                                                                                                                                                                                                                    |              |                 | -      |                           |
| H36O-RING 11.8 X 2.65 QTY. 2H40SPRING PIN 4 X 24H41OIL COVERH42SEAL WASHERH44O-RING 18 X 2.65 QTY. 2H45BACK-SEAL QTY. 2H45BACK-SEAL QTY. 2H49SNAP RING 18H50SAFETY VALVEH51RELIEF VALVE SPRING200SSK43SADDLE PAD200SSKHUHYDDRAULIC UNIT<br>COMPLETE200SSK19RETURN SPRING19RETURN SPRING200SSK29FRONT WHEEL200SSK12CASTER200SSK12CASTER13INNER HEX BOLT<br>CASTER ASSEMBLY                                                                                                                                                                                                                                                                                                                                                                                                                                                                                                                                                                                                                                                                                                                          |              |                 |        |                           |
| H40SPRING PIN 4 X 24H41OIL COVERH42SEAL WASHERH44O-RING 18 X 265 QTY. 2H45BACK-SEAL QTY. 2H49SNAP RING 18H50SAFETY VALVEH51RELIEF VALVE SPRING200SSK43SADDLE PAD200SSKHUHYDDRAULIC UNIT<br>COMPLETE200SSK19RETURN SPRING200SSK29FRONT WHEEL200SSK12CASTER13INNER HEX BOLT<br>CASTER ASSEMBLY                                                                                                                                                                                                                                                                                                                                                                                                                                                                                                                                                                                                                                                                                                                                                                                                       |              |                 | H34    |                           |
| H41OIL COVERH42SEAL WASHERH44O-RING 18 X 2.65 QTY. 2H45BACK-SEAL QTY. 2H49SNAP RING 18SAFETY VALVEH51RELIEF VALVE SPRINGH52"Y" RING200SSK43SADDLE PAD43RUBBER SADDLE PAD200SSKHUHYDDRAULIC UNIT<br>COMPLETE200SSK19RETURN SPRING19RETURN SPRING200SSK29FRONT WHEEL200SSK12CASTER13INNER HEX BOLT<br>CASTER ASSEMBLY                                                                                                                                                                                                                                                                                                                                                                                                                                                                                                                                                                                                                                                                                                                                                                                |              |                 | H36    | O-RING 11.8 X 2.65 QTY. 2 |
| H42SEAL WASHERH44O-RING 18 X 2.65 QTY. 2H45BACK-SEAL QTY. 2H49SNAP RING 18H50SAFETY VALVEH51RELIEF VALVE SPRINGH52"" RING200SSK43SADDLE PAD43RUBBER SADDLE PAD200SSKHUHYDDRAULIC UNIT<br>COMPLETE200SSK19RETURN SPRING19RETURN SPRING200SSK29FRONT WHEEL200SSK12CASTER13INNER HEX BOLT<br>CASTER ASSEMBLY                                                                                                                                                                                                                                                                                                                                                                                                                                                                                                                                                                                                                                                                                                                                                                                          |              |                 | H40    | SPRING PIN 4 X 24         |
| H44O-RING 18 X 2.65 QTY. 2H45BACK-SEALQTY. 2H49SNAP RING 18SNAP RING 18SAFETY VALVEH50SAFETY VALVEH51RELIEF VALVE SPRINGH52"Y" RING200SSK43SADDLE PAD43RUBBER SADDLE PAD200SSKHUHYDDRAULIC UNIT<br>COMPLETE200SSK19RETURN SPRING19RETURN SPRING200SSK29FRONT WHEEL200SSK12CASTER13INNER HEX BOLT<br>CASTER ASSEMBLY                                                                                                                                                                                                                                                                                                                                                                                                                                                                                                                                                                                                                                                                                                                                                                                |              |                 | H41    | OIL COVER                 |
| H45BACK-SEAL<br>NAP RING 18<br>SAFETY VALVE<br>RELIEF VALVE SPRING<br>"Y" RING200SSK43SADDLE PAD43200SSK43SADDLE PAD43RUBBER SADDLE PAD200SSKHUHYDDRAULIC UNIT<br>COMPLETE24200SSK19RETURN SPRING19200SSK29FRONT WHEEL2946WASHER<br>RETAINING RING200SSK12CASTER1311INNER HEX BOLT<br>CASTER ASSEMBLY                                                                                                                                                                                                                                                                                                                                                                                                                                                                                                                                                                                                                                                                                                                                                                                              |              |                 | H42    | SEAL WASHER               |
| H49<br>H50<br>SAFETY VALVE<br>RELIEF VALVE SPRING<br>"Y" RING200SSK43SADDLE PAD43200SSK43SADDLE PAD43RUBBER SADDLE PAD200SSKHUHYDDRAULIC UNIT<br>COMPLETE24200SSK19RETURN SPRING19200SSK29FRONT WHEEL2946<br>47WHEEL<br>RETAINING RING200SSK12CASTER1310INNER HEX BOLT<br>CASTER ASSEMBLY                                                                                                                                                                                                                                                                                                                                                                                                                                                                                                                                                                                                                                                                                                                                                                                                          |              |                 | H44    | O-RING 18 X 2.65 QTY. 2   |
| H50<br>H51<br>H51<br>H52SAFETY VALVE<br>RELIEF VALVE SPRING<br>"Y" RING200SSK43SADDLE PAD43200SSK43SADDLE PAD200SSKHUHYDDRAULIC UNIT<br>COMPLETE24200SSK19RETURN SPRING19200SSK19RETURN SPRING19200SSK29FRONT WHEEL29<br>46<br>47200SSK12CASTER13<br>9200SSK12INNER HEX BOLT<br>CASTER ASSEMBLY                                                                                                                                                                                                                                                                                                                                                                                                                                                                                                                                                                                                                                                                                                                                                                                                    |              |                 | H45    | BACK-SEAL QTY. 2          |
| H51<br>H52RELIEF VALVE SPRING<br>"Y" RING200SSK43SADDLE PAD43RUBBER SADDLE PAD200SSK43SADDLE PAD43RUBBER SADDLE PAD200SSKHUHYDDRAULIC UNIT<br>COMPLETE24POWER UNIT COMPLETE200SSK19RETURN SPRING19RETURN SPRING200SSK29FRONT WHEEL29<br>46<br>47WHEEL<br>WASHER<br>RETAINING RING200SSK12CASTER13<br>9INNER HEX BOLT<br>CASTER ASSEMBLY                                                                                                                                                                                                                                                                                                                                                                                                                                                                                                                                                                                                                                                                                                                                                            |              |                 | H49    | SNAP RING 18              |
| H51<br>H52RELIEF VALVE SPRING<br>"Y" RING200SSK43SADDLE PAD43RUBBER SADDLE PAD200SSK43SADDLE PAD43RUBBER SADDLE PAD200SSKHUHYDDRAULIC UNIT<br>COMPLETE24POWER UNIT COMPLETE200SSK19RETURN SPRING19RETURN SPRING200SSK29FRONT WHEEL29<br>46<br>47WHEEL<br>WASHER<br>RETAINING RING200SSK12CASTER13<br>9INNER HEX BOLT<br>CASTER ASSEMBLY                                                                                                                                                                                                                                                                                                                                                                                                                                                                                                                                                                                                                                                                                                                                                            |              |                 | H50    | SAFETY VALVE              |
| H52"Y" RING200SSK43SADDLE PAD43RUBBER SADDLE PAD200SSKHUHYDDRAULIC UNIT<br>COMPLETE24POWER UNIT COMPLETE200SSK19RETURN SPRING19RETURN SPRING200SSK29FRONT WHEEL29<br>46WHEEL<br>RETAINING RING200SSK12CASTER13<br>9INNER HEX BOLT<br>CASTER ASSEMBLY                                                                                                                                                                                                                                                                                                                                                                                                                                                                                                                                                                                                                                                                                                                                                                                                                                               |              |                 |        |                           |
| 200SSK43   SADDLE PAD   43   RUBBER SADDLE PAD     200SSKHU   HYDDRAULIC UNIT<br>COMPLETE   24   POWER UNIT COMPLETE     200SSK19   RETURN SPRING   19   RETURN SPRING     200SSK29   FRONT WHEEL   29   WHEEL     46   WASHER   47   RETAINING RING     200SSK12   CASTER   13   INNER HEX BOLT     200SSK12   CASTER   13   INNER HEX BOLT                                                                                                                                                                                                                                                                                                                                                                                                                                                                                                                                                                                                                                                                                                                                                       |              |                 |        |                           |
| 200SSKHU   HYDDRAULIC UNIT<br>COMPLETE   24   POWER UNIT COMPLETE     200SSK19   RETURN SPRING   19   RETURN SPRING     200SSK29   FRONT WHEEL   29   WHEEL     46   WASHER   46     47   RETAINING RING     200SSK12   CASTER   13     13   INNER HEX BOLT     200SSK12   CASTER                                                                                                                                                                                                                                                                                                                                                                                                                                                                                                                                                                                                                                                                                                                                                                                                                  |              | 1               | -      |                           |
| COMPLETE   RETURN SPRING   19   RETURN SPRING     200SSK19   RETURN SPRING   19   RETURN SPRING     200SSK29   FRONT WHEEL   29   WHEEL     46   WASHER   WASHER     47   RETAINING RING     200SSK12   CASTER   13     9   CASTER ASSEMBLY                                                                                                                                                                                                                                                                                                                                                                                                                                                                                                                                                                                                                                                                                                                                                                                                                                                        | 200SSK43     | SADDLE PAD      | 43     | RUBBER SADDLE PAD         |
| COMPLETE   RETURN SPRING   19   RETURN SPRING     200SSK19   RETURN SPRING   19   RETURN SPRING     200SSK29   FRONT WHEEL   29   WHEEL     46   WASHER   WASHER     47   RETAINING RING     200SSK12   CASTER   13     9   CASTER ASSEMBLY                                                                                                                                                                                                                                                                                                                                                                                                                                                                                                                                                                                                                                                                                                                                                                                                                                                        |              |                 |        |                           |
| 200SSK19   RETURN SPRING   19   RETURN SPRING     200SSK29   FRONT WHEEL   29   WHEEL     46   WASHER   46     47   RETAINING RING     200SSK12   CASTER   13     9   CASTER ASSEMBLY                                                                                                                                                                                                                                                                                                                                                                                                                                                                                                                                                                                                                                                                                                                                                                                                                                                                                                              | 200SSKHU     | HYDDRAULIC UNIT | 24     | POWER UNIT COMPLETE       |
| 200SSK29 FRONT WHEEL 29 WHEEL   46 WASHER   47 RETAINING RING   200SSK12 CASTER 13   9 CASTER ASSEMBLY                                                                                                                                                                                                                                                                                                                                                                                                                                                                                                                                                                                                                                                                                                                                                                                                                                                                                                                                                                                             |              | COMPLETE        |        |                           |
| 200SSK29 FRONT WHEEL 29 WHEEL   46 WASHER   47 RETAINING RING   200SSK12 CASTER 13   9 CASTER ASSEMBLY                                                                                                                                                                                                                                                                                                                                                                                                                                                                                                                                                                                                                                                                                                                                                                                                                                                                                                                                                                                             |              |                 |        |                           |
| 46 WASHER   47 RETAINING RING   200SSK12 CASTER 13   9 CASTER ASSEMBLY                                                                                                                                                                                                                                                                                                                                                                                                                                                                                                                                                                                                                                                                                                                                                                                                                                                                                                                                                                                                                             | 200SSK19     | RETURN SPRING   | 19     | RETURN SPRING             |
| 46 WASHER   47 RETAINING RING   200SSK12 CASTER 13   9 CASTER ASSEMBLY                                                                                                                                                                                                                                                                                                                                                                                                                                                                                                                                                                                                                                                                                                                                                                                                                                                                                                                                                                                                                             |              |                 |        |                           |
| 47 RETAINING RING   200SSK12 CASTER 13   9 CASTER ASSEMBLY                                                                                                                                                                                                                                                                                                                                                                                                                                                                                                                                                                                                                                                                                                                                                                                                                                                                                                                                                                                                                                         | 200SSK29     | FRONT WHEEL     |        |                           |
| 200SSK12 CASTER 13 INNER HEX BOLT<br>9 CASTER ASSEMBLY                                                                                                                                                                                                                                                                                                                                                                                                                                                                                                                                                                                                                                                                                                                                                                                                                                                                                                                                                                                                                                             |              |                 |        |                           |
| 9 CASTER ASSEMBLY                                                                                                                                                                                                                                                                                                                                                                                                                                                                                                                                                                                                                                                                                                                                                                                                                                                                                                                                                                                                                                                                                  |              |                 | 47     | RETAINING RING            |
| 9 CASTER ASSEMBLY                                                                                                                                                                                                                                                                                                                                                                                                                                                                                                                                                                                                                                                                                                                                                                                                                                                                                                                                                                                                                                                                                  |              |                 |        |                           |
|                                                                                                                                                                                                                                                                                                                                                                                                                                                                                                                                                                                                                                                                                                                                                                                                                                                                                                                                                                                                                                                                                                    | 200SSK12     | CASTER          |        |                           |
|                                                                                                                                                                                                                                                                                                                                                                                                                                                                                                                                                                                                                                                                                                                                                                                                                                                                                                                                                                                                                                                                                                    |              |                 |        |                           |

\* ONLY PARTS WITH A "PART ORDER NUMBER" ARE AVAILABLE FOR SALE. DO NOT COPY OR DISTRIBUTE THIS MATERIAL WITHOUT PERMISSION OF AFF, INC. 1

|               |                          |        | UPDATED 9-05                     |
|---------------|--------------------------|--------|----------------------------------|
| PART          |                          |        | KIT INCLUDES                     |
| ORDER NUMBER  | KIT DESCRIPTION          | REF. # | DESCRIPTION                      |
|               | <b></b>                  |        |                                  |
| 200SSK21      | HANDLE SOCKET            | 11     | HANDLE BASE SCREW                |
|               | COMPLETE                 | 12     | INNER WASHER                     |
|               |                          | 14     | LINKAGE WASHER                   |
|               |                          | 17     | HANDLE BASE                      |
|               |                          | 18     | STEPPED-UP RING                  |
|               |                          |        |                                  |
| 200SSK41C     | SADDLE COMPLETE          | 37     | SADDLE BASE AXIS (SHORT)         |
|               |                          | 40     | NYLON WASHER                     |
|               |                          | 41     | SADDLE BASE                      |
|               |                          | 42     | HOLDER AXIS                      |
|               |                          | 43     | RUBBER SADDLE PAD                |
|               |                          | 48     | SPRING PIN QTY. 2                |
|               |                          |        |                                  |
| 200SSK20      | HANDLE                   | 20     | HANDLE                           |
| 200SSK        | HANDLE RETAINER          |        | BOLT                             |
| 2000011       |                          |        | 5021                             |
| 200SSKH46     | PRESSURE PUMP            | H42    | SEAL WASHER                      |
|               |                          | H43    | PUMP CORE                        |
|               |                          | H44    | O-RING 18 X 2.65 QTY. 2          |
|               |                          | H45    | BACK SEAL QTY. 2                 |
|               |                          | H46    | PUMP CASE                        |
|               |                          | H47    | PRESSURE SPRING                  |
|               |                          | H48    | PISTON COVER                     |
|               |                          | H49    | SNAP RING 18                     |
| 200SSKH21     | VOLUME PUMP              | H18    | SNAP RING 20                     |
| 200338821     |                          | H18    | PISTON COVER                     |
|               |                          | H20    | PRESSURE SPRING                  |
|               |                          | H20    | PUMP CASE                        |
|               |                          | H22    | O-RING 20 X 2.65 QTY. 2          |
|               |                          | H22    | BACK SEAL QTY. 2                 |
|               |                          | H23    |                                  |
|               |                          | H25    | PUMP CORE<br>SEAL WASHER         |
|               |                          | H22    | PIN 4X35                         |
|               |                          |        |                                  |
| 200SSK17      | RELEASE VALVE            | H17    | RELEASE ASSEMBLY                 |
| 200SK29       | OIL COVER                | H29    | OIL COVER QTY. 2                 |
| 2000123       |                          | 1123   |                                  |
| 200SSK31      | SIDE HANDLE ASM.         | 31     | SIDE HANDLE                      |
|               |                          | 28     | SOCKET HEAD SCREW ( 2 REQUIRED ) |
| NOT AVAILABLE |                          | 1      |                                  |
| NOT AVAILABLE | SEPARATELY<br>SEPARATELY | 1<br>2 | SCREW M10X22<br>EYE BOLT M8X20   |
| NOT AVAILABLE |                          | 3      | LINK ROD AXIS                    |
| NOT AVAILABLE |                          | 4      | SCREW M8X20                      |
| NOT AVAILABLE |                          | 4<br>5 | INNER TIGHTEN WASHER 8           |
|               |                          | Ū      |                                  |

UPDATED 9-05

| -             |            |     | of DATED 3-03           |
|---------------|------------|-----|-------------------------|
| NOT AVAILABLE | SEPARATELY | 6   | WASHER                  |
| NOT AVAILABLE | SEPARATELY | 7   | SCREW BUSH 20           |
| NOT AVAILABLE | SEPARATELY | 8   | INNER TIGHTEN WASHER 10 |
| NOT AVAILABLE | SEPARATELY | 10  | REAR WHEEL SADDLE       |
| NOT AVAILABLE | SEPARATELY | 15  | CASE                    |
| NOT AVAILABLE | SEPARATELY | 16  | AXIS                    |
| NOT AVAILABLE | SEPARATELY | 21  | EYE BOLT M8 X 35        |
| NOT AVAILABLE | SEPARATELY | 22  | EYE BOLT M6 X 12        |
| NOT AVAILABLE | SEPARATELY | 25  | RAISE ARM AXIS          |
| NOT AVAILABLE | SEPARATELY | 26  | PULL ROD AXIS           |
| NOT AVAILABLE | SEPARATELY | 27  | PULL ROD                |
| NOT AVAILABLE | SEPARATELY | 32  | "C" RING S16            |
| NOT AVAILABLE | SEPARATELY | 33  | LINK ROD                |
| NOT AVAILABLE | SEPARATELY | 34  | LINK ROD WASHER         |
| NOT AVAILABLE | SEPARATELY | 35  | SADDLE BASE AXIS        |
| NOT AVAILABLE | SEPARATELY | 36  | "C" RING S19            |
| NOT AVAILABLE | SEPARATELY | 38  | LIFT ARM                |
| NOT AVAILABLE | SEPARATELY | 39  | SADDLE BASE             |
| NOT AVAILABLE | SEPARATELY | 44  | NUT M18                 |
| NOT AVAILABLE | SEPARATELY | 45  | THIN NUT M18            |
| NOT AVAILABLE | SEPARATELY | 46  | WASHER 16               |
|               |            |     |                         |
| NOT AVAILABLE | SEPARATELY | H1  | ALUMINUM BASE           |
| NOT AVAILABLE | SEPARATELY | H26 | BOLT                    |
|               |            |     |                         |

UPDATED 9-05

\* ONLY PARTS WITH A "PART ORDER NUMBER" ARE AVAILABLE FOR SALE. DO NOT COPY OR DISTRIBUTE THIS MATERIAL WITHOUT PERMISSION OF AFF, INC.