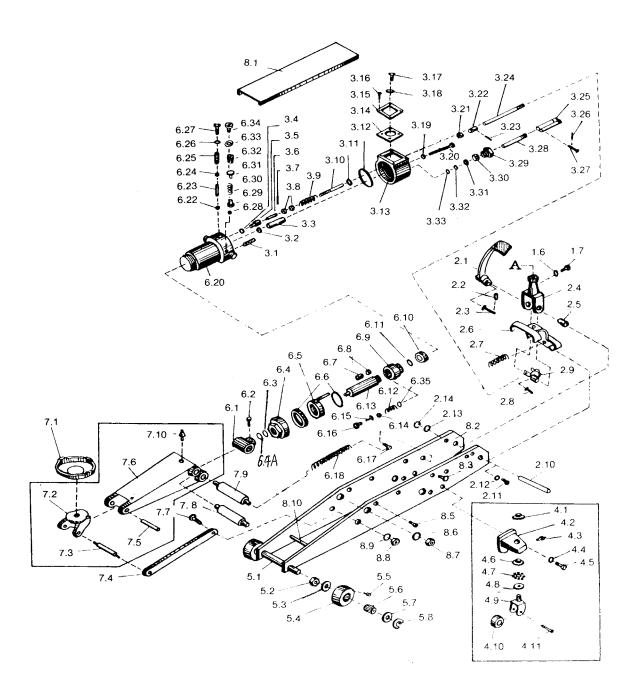

## **UPDATED 9-05**

|              |                 |       | UPDATED 9-05         |
|--------------|-----------------|-------|----------------------|
| PART         |                 |       | KIT INCLUDES         |
| ORDER NUMBER | KIT DESCRIPTION | REF.# | DESCRIPTION          |
|              |                 |       |                      |
| 3130K10      | HANDLE          | 1.1   | CAP                  |
|              | COMPLETE        | 1.2   | COMPRESSION SPRING   |
|              |                 | 1.3   | DEFLECTOR ROD        |
|              |                 | 1.4   | SCREW ROD            |
|              |                 | 1.5   | CONTROL ROD - HANDLE |
| 3130K17      | HANDLE          | 1.6   | WASHER               |
|              | RETAINER        | 1.7   | BOLT                 |
|              |                 |       |                      |
| 3130KHU      | HYDRAULIC       | 3.1   | FILTER               |
|              | UNIT            | 3.2   | WASHER               |
|              |                 | 3.3   | OUTSIDE TUBE         |
|              |                 | 3.4   | WASHER               |
|              |                 | 3.5   | VALVE SEAT           |
|              |                 | 3.6   | NEEDLE               |
|              |                 | 3.7   | WIRE                 |
|              |                 | 3.8   | NUT                  |
|              |                 | 3.9   | SPRING               |
|              |                 | 3.10  | SCREW ROD            |
|              |                 | 3.11  | RUBBER RING          |
|              |                 | 3.12  | RUBBER RING          |
|              |                 | 3.13  | CYLINDER BODY        |
|              |                 | 3.14  | PAPER WASHER         |
|              |                 | 3.15  | COVER PLATE          |
|              |                 | 3.16  | BOLT                 |
|              |                 | 3.17  | SCREW                |
|              |                 | 3.18  | WASHER               |
|              |                 | 3.19  | SEAL WASHER          |
|              |                 | 3.20  | BOLT                 |
|              |                 | 3.21  | NUT                  |
|              |                 | 3.22  | CONNECTING BRUSH     |
|              |                 | 3.23  | COTTER PIN           |
|              |                 | 3.24  | CONNECTING ROD       |
|              |                 | 3.25  | DRIVING ROD          |
|              |                 | 3.26  | COTTER PIN           |
|              |                 | 3.27  | PIN                  |
|              |                 | 3.28  | PISTON ROD           |
|              |                 | 3.29  | LOCKING NUT          |
|              |                 | 3.30  | DUST RING            |
|              |                 | 3.31  | STOP RING            |
|              |                 | 3.32  | SEAL RING            |
|              |                 | 3.33  | BUSH PREVENT RING    |
|              |                 | 6.3   | SEAL RING            |
|              |                 | 6.4   | LARGE NUT            |
|              |                 | 6.4A  | DUST PROOF RING      |
|              |                 | 6.5   | RING                 |
|              |                 | 6.6   | WASHER               |
|              |                 | 6.7   | BUSHING              |
|              | continued       | 6.8   | SEAL RING            |

continued

## **MODEL 3130 - 10 TON FLOOR JACK**

**UPDATED 9-05** 

| PART         |                        |       | KIT INCLUDES   |
|--------------|------------------------|-------|----------------|
|              | KIT DESCRIPTION        | REF.# |                |
| ORDER NUMBER | KIT DESCRIPTION        | REF.# | DESCRIPTION    |
|              | continued              |       |                |
| 3130KHU      | continued<br>HYDRAULIC | 6.9   | PISTON         |
| 3130KHU      | UNIT                   | 6.10  | RUBBER CUP     |
|              | ONT                    | 6.11  | STOP RING      |
|              |                        | 6.12  | SPRING         |
|              |                        | 6.13  | PISTON ROD     |
|              |                        | 6.14  | STEEL BALL     |
|              |                        | 6.15  | PUSH NEEDLE    |
|              |                        | 6.16  | VALVE SEAT     |
|              |                        | 6.17  | SCREW          |
|              |                        | 6.18  | SPRING         |
|              |                        | 6.20  | OUTER BODY     |
|              |                        | 6.22  | STEEL BALL     |
|              |                        | 6.23  | SMALL PUSH ROD |
|              |                        | 6.24  | STEEL BALL     |
|              |                        | 6.25  | LARGE BALL ROD |
|              |                        | 6.26  | WASHER         |
|              |                        | 6.27  | BOLT           |
|              |                        | 6.28  | STEEL BALL     |
|              |                        | 6.29  | VALVE SEAT     |
|              |                        | 6.30  | SPRING         |
|              |                        | 6.31  | STOP BLOCK     |
|              |                        | 6.32  | SCREW          |
|              |                        | 6.33  | SEAL RING      |
|              |                        | 6.34  | SCREW          |
|              |                        | 6.35  | WASHER         |
|              | l .                    |       | <u> </u>       |
| 3130K40      | CASTER                 | 4.1   | COVER          |
|              | COMPLETE               | 4.2   | WHEEL COVER    |
|              |                        | 4.3   | GREASE FITTING |
|              |                        | 4.4   | WASHER         |
|              |                        | 4.5   | SCREW          |
|              |                        | 4.6   | BEARING COVER  |
|              |                        | 4.7   | STEEL BALL     |
|              |                        | 4.8   | BEARING HOLDER |
|              |                        | 4.9   | WHEEL FORK     |
|              |                        | 4.10  | WHEEL          |
|              |                        | 4.11  | RIVET          |
|              | -                      |       |                |
| 3130K50      | FRONT WHEEL            | 5.3   | STOP RING      |
|              | COMPLETE               | 5.4   | WHEEL          |
|              |                        | 5.5   | GREASE FITTING |
|              |                        | 5.6   | ROLLER (13)    |
|              |                        | 5.7   | STOP RING      |
|              |                        | 5.8   | SPLIT RING     |
|              |                        |       |                |
| 3130K71      | SADDLE                 | 7.1   | SADDLE         |

**UPDATED 9-05** 

|               |                 |       | UPDATED 9-05         |
|---------------|-----------------|-------|----------------------|
| PART          |                 |       | KIT INCLUDES         |
| ORDER NUMBER  | KIT DESCRIPTION | REF.# | DESCRIPTION          |
|               | 1               |       | T                    |
| 3130KRK       | REPAIR KIT      | 3.11  | RUBBER RING          |
|               |                 | 3.12  | RUBBER RING          |
|               |                 | 3.14  | PAPER WASHER         |
|               |                 | 3.18  | SEAL WASHER          |
|               |                 | 3.19  | SEAL WASHER          |
|               |                 | 3.30  | DUST RING            |
|               |                 | 3.31  | STOP RING            |
|               |                 | 3.32  | SEAL RING            |
|               |                 | 3.33  | BUSH PREVENT RING    |
|               |                 | 6.3   | SEAL RING            |
|               |                 | 6.4A  | DUST PROOF RING      |
|               |                 | 6.6   | O-RING-TWO REQUUIRED |
|               |                 | 6.8   | SEAL RING            |
|               |                 | 6.10  | RUBBER CAP           |
|               |                 | 6.11  | STOP RING            |
|               |                 | 6.14  | STEEL BALL           |
|               |                 | 6.22  | STEEL BALL           |
|               |                 | 6.24  | STEEL BALL           |
|               |                 | 6.26  | SEAL WASHER          |
|               |                 | 6.28  | STEEL BALL           |
|               |                 | 6.30  | SPRING               |
|               |                 | 6.33  | SEAL RING            |
|               |                 |       | I                    |
| 3130K29       | CAP SET         | 2.1   | FOOT PEDAL           |
|               |                 | 2.2   | CIRCLIP              |
|               |                 | 2.3   | PIN                  |
|               |                 | 2.4   | FORK MEMBER          |
|               |                 | 2.5   | BUSH                 |
|               |                 | 2.6   | BASE                 |
|               |                 | 2.8   | PIN                  |
|               |                 | 2.9   | CAP                  |
|               |                 | 2.10  | SHAFT                |
|               |                 | 2.11  | SCREW                |
|               |                 | 2.12  | WASHER               |
|               |                 | 2.13  | WASHER               |
|               |                 | 2.14  | CLAMP RING           |
|               |                 | 3.24  | CONNECTING ROD       |
| NOT AV        | <u> </u>        |       | Inver                |
| NOT AVAILABLE |                 | 5.1   | AXLE                 |
| NOT AVAILABLE |                 | 5.2   | NUT                  |
| NOT AVAILABLE |                 | 6.1   | JOINT                |
| NOT AVAILABLE |                 | 6.2   | SCREW                |
| NOT AVAILABLE |                 | 7.2   | SADDLE CARRIER       |
| NOT AVAILABLE |                 | 7.3   | AXLE                 |
| NOT AVAILABLE |                 | 7.4   | LEVEL SUPPORTING ROD |
| NOT AVAILABLE |                 | 7.5   | AXLE                 |
| NOT AVAILABLE |                 | 7.6   | ROCKER               |
| NOT AVAILABLE |                 | 7.7   | BOLT                 |
| NOT AVAILABLE |                 | 7.8   | AXLE                 |

## **MODEL 3130 - 10 TON FLOOR JACK**

**UPDATED 8-05** 

| PART          |                 | KIT INCLUDES |                |
|---------------|-----------------|--------------|----------------|
| ORDER NUMBER  | KIT DESCRIPTION | REF.#        | DESCRIPTION    |
|               |                 |              |                |
| NOT AVAILABLE |                 | 7.9          | AXLE           |
| NOT AVAILABLE |                 | 7.10         | GREASE FITTING |
| NOT AVAILABLE |                 | 8.1          | COVER PLATE    |
| NOT AVAILABLE |                 | 8.2          | SIDE PLATE     |
| NOT AVAILABLE |                 | 8.3          | RIVET          |
| NOT AVAILABLE |                 | 8.5          | SCREW          |
| NOT AVAILABLE |                 | 8.6          | WASHER         |
| NOT AVAILABLE |                 | 8.7          | NUT            |
| NOT AVAILABLE |                 | 8.8          | NUT            |
| NOT AVAILABLE |                 | 8.9          | WASHER         |
| NOT AVAILABLE |                 | 8.10         | LIMITER AXLE   |