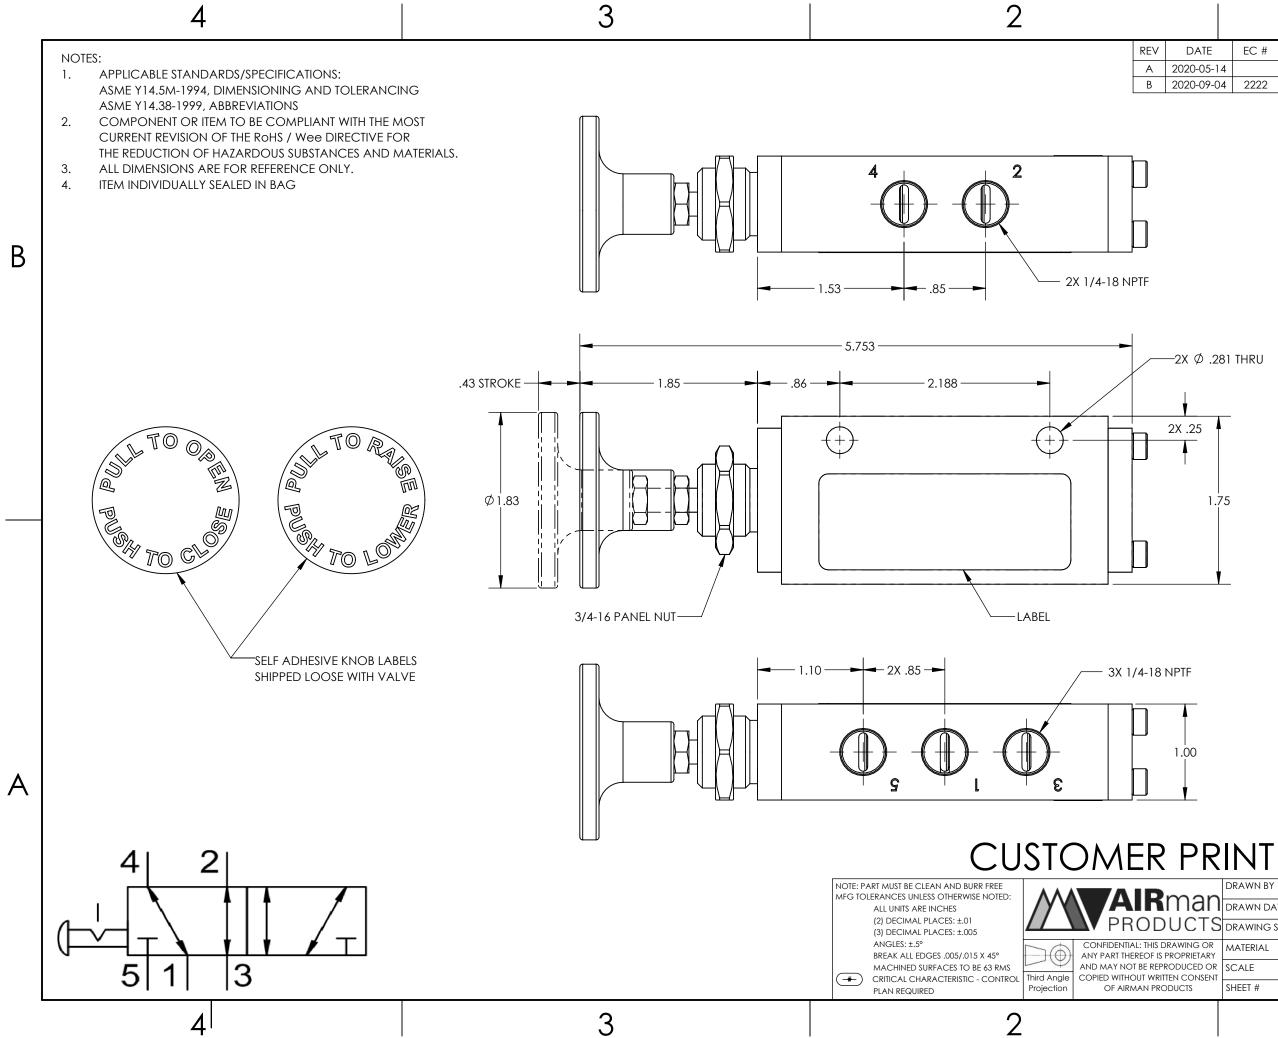

|         |      |      | 1           |       |     |
|---------|------|------|-------------|-------|-----|
| DATE    | EC # | ZONE | DESCRIPTION | DRAWN | CKD |
| 0-05-14 |      |      | ORIGINATED  | NR    | JMA |
| 0-09-04 | 2222 |      | ADDED BAG   | NR    |     |

−2X Ø .281 THRU

1.75

 $\odot$ -Ĥ

В

Α

| INT |              |           | FUNCTION    |                      | 5/2 PUSH/ PULL WITH KNOB OUT<br>SOFT DETENT      |  |
|-----|--------------|-----------|-------------|----------------------|--------------------------------------------------|--|
|     |              |           | MECHANIC    | AL MATERIALS         | ALUMINUM BODY & END CAP                          |  |
|     |              |           | SEALS       |                      | LOW TEMP. NITRILE, LOW COMP.<br>SET POLYURETHANE |  |
|     |              |           | FASTENERS   |                      | STAINLESS STEEL                                  |  |
|     |              |           | MTG STYLE   |                      | BODY SIDE                                        |  |
|     |              |           | ASSY LUBRIC | CATION               | HEAVY TRANSPORT SILICONE                         |  |
|     |              |           | FLOW        |                      | 1.5 Cv                                           |  |
|     |              |           | TEMP        |                      | -40 TO 180°F                                     |  |
|     |              |           | FILTRATION  |                      | 40 MICRON                                        |  |
|     |              |           | SYSTEM LUBI | RICATION REQ'D       | N/A                                              |  |
|     |              |           | PRESSURE RA | ANGE                 | MIN: VAC MAX: 150 psi                            |  |
|     |              |           | LEAK        |                      | N/A                                              |  |
|     |              |           | ELECTRICAL  | VOLTAGE              | N/A                                              |  |
|     |              |           | CURRENT     |                      | N/A                                              |  |
|     | DRAWN BY     |           | NR          | DESCRIPTION          |                                                  |  |
|     | DRAWN DATE   | 202       | 20-05-14    | VALVE, .25 NPT, 5-2, |                                                  |  |
| )   | DRAWING SIZE | В         |             | VC-PPDET             |                                                  |  |
|     | MATERIAL     | SEE NOTES |             | PART NUMBER          |                                                  |  |
|     | SCALE        |           | 1:1         | B2400-B38            |                                                  |  |
|     | SHEET #      | 1 OF 1    |             |                      |                                                  |  |
|     |              |           |             |                      |                                                  |  |