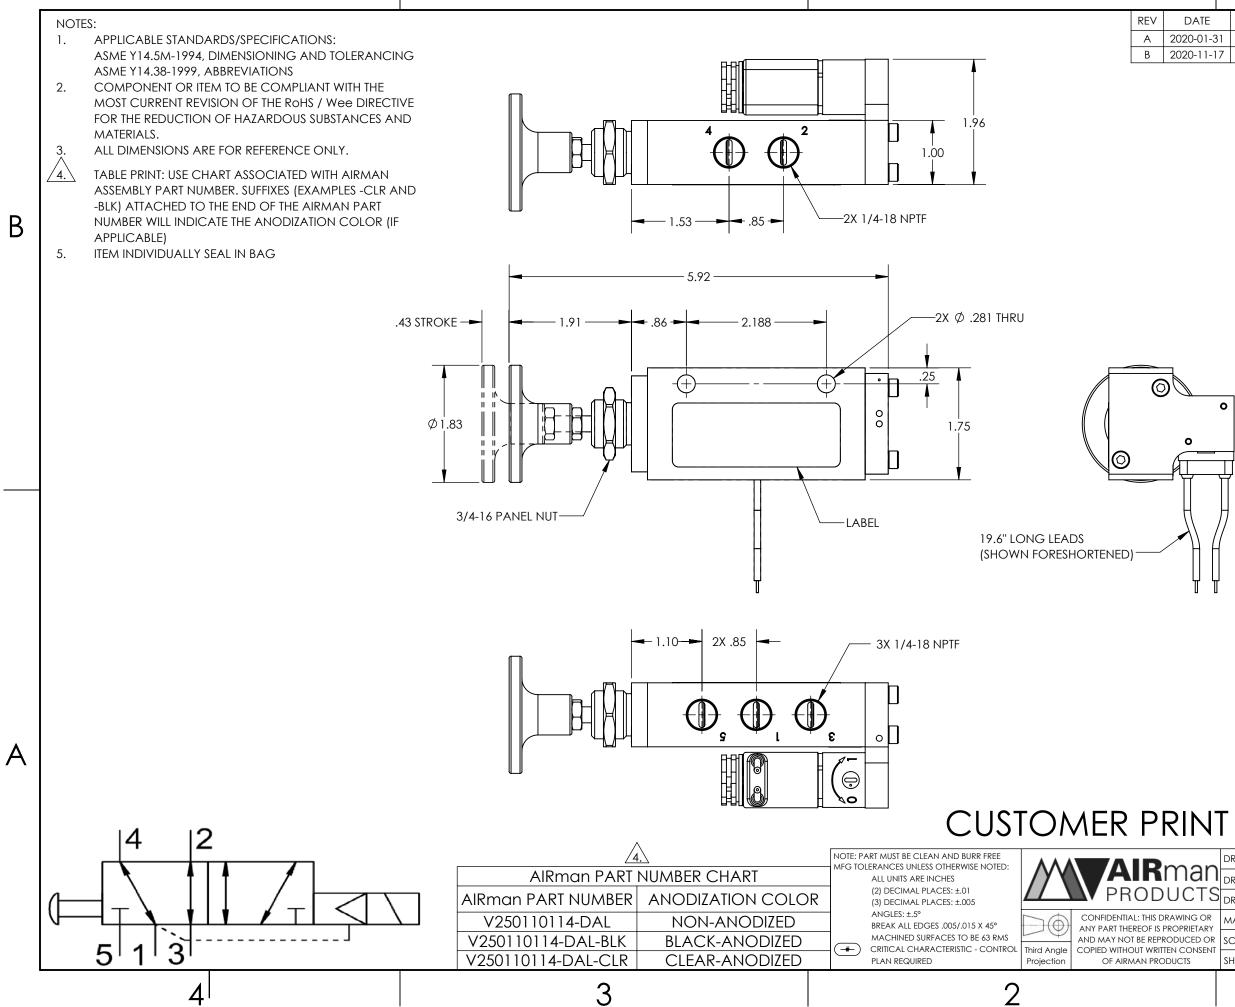

3

4

|        |                |            | ASSY LUBRICATION         |                                   | HEAVY TRANSPORT SILICONE |  |
|--------|----------------|------------|--------------------------|-----------------------------------|--------------------------|--|
|        |                |            | FLOW                     |                                   | 1.5 Cv                   |  |
| NT     |                |            | TEMP                     |                                   | -40 TO 180°F             |  |
|        |                |            | FILTRATION               |                                   | 40 MICRON                |  |
|        |                |            | SYSTEM LUBRICATION REQ'D |                                   | N/A                      |  |
|        |                |            | PRESSURE RANGE           |                                   | MIN: 55 psi MAX: 150 psi |  |
|        |                |            | LEAK                     |                                   | N/A                      |  |
|        |                |            | ELECTRICAL VOLTAGE       |                                   | N/A                      |  |
|        |                |            | CURRENT                  |                                   | N/A                      |  |
| an     | DRAWN BY       | NR         |                          | DESCRIPTION                       |                          |  |
|        | DIG GITT DI GE | 2020-01-31 |                          | VALVE, .25 NPT, 5-2, SOL-PP, 12DC |                          |  |
| CTS    | DRAWING SIZE   | В          |                          |                                   |                          |  |
| IG OR  | MATERIAL       | SEE NOTES  |                          | PART NUMBER                       |                          |  |
| CED OR | SCALE          | 2:3        |                          | V250110114-DAL                    |                          |  |
| S      | SHEET #        |            | 1 OF 1 V25               |                                   | UTIUTI4-DAL              |  |
|        |                |            |                          | 1                                 |                          |  |

FUNCTION

SEALS FASTENERS

MTG STYLE

MECHANICAL MATERIALS

5/2 PUSH/PULL, SIDE MOUNT, SOL. RESET.

STAINLESS STEEL

PANEL OR BODY SIDE

ALUMINUM BODY & END CAPS LOW TEMP. NITRILE, LOW COMP SET POLYURETHANE