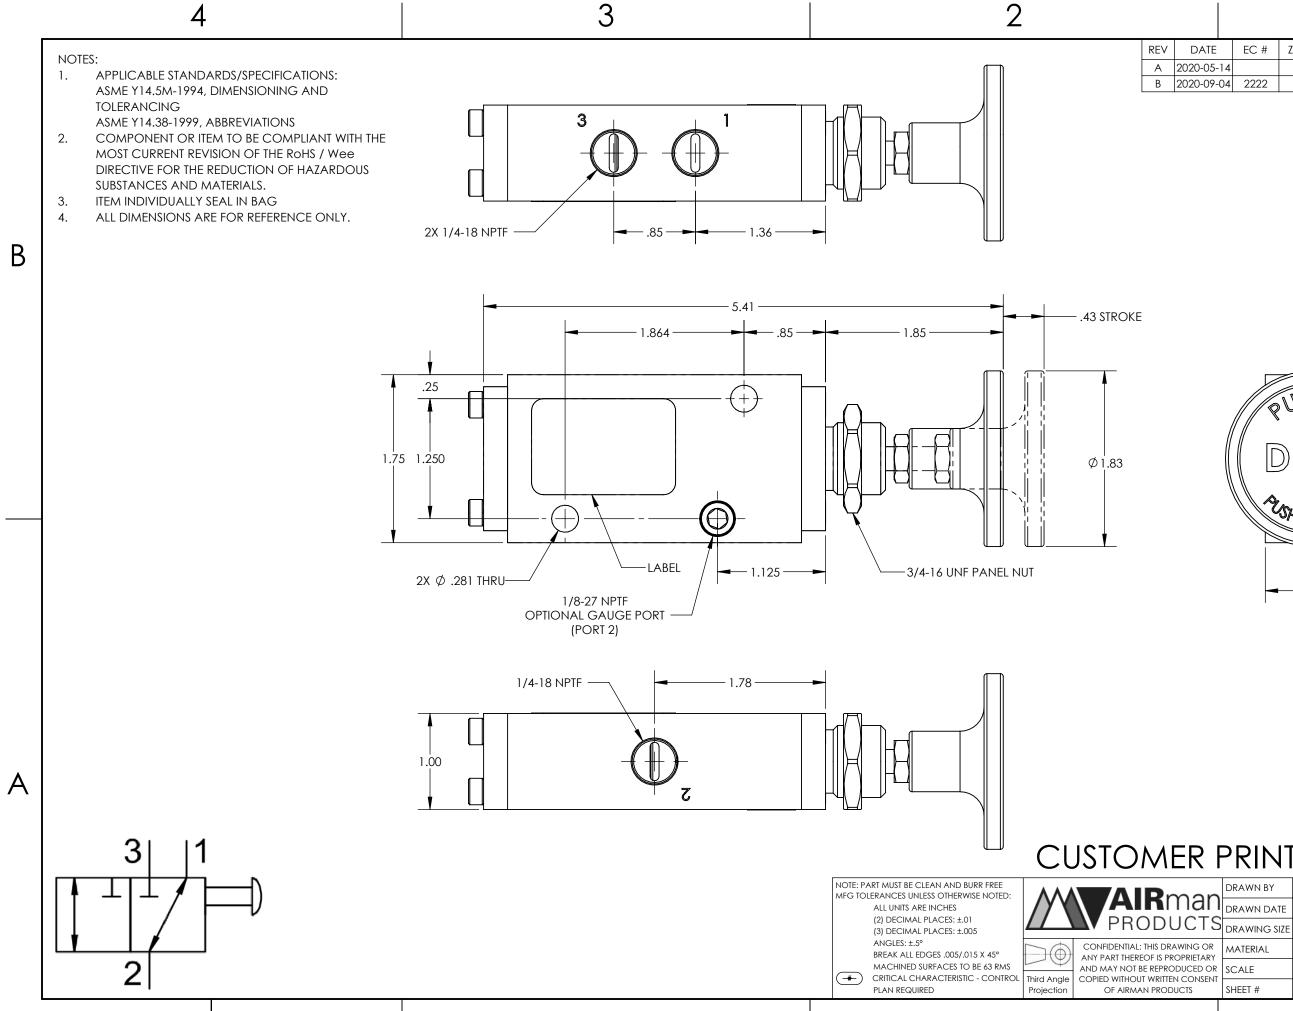

4

3

2

| DATE     | EC # | ZONE | DESCRIPTION | DRAWN | CKD |
|----------|------|------|-------------|-------|-----|
| 20-05-14 |      |      | ORIGINATED  | NR    | JMA |
| 20-09-04 | 2222 |      | ADDED BAG   | NR    | JMA |

| FUNCTION                 |                |                                                                                                                                                                                               | 3/2 PUSH/PULL WITH GAUGE<br>PORT                                                                                                                                                                                               |                                                                                                                                                                                                                                                                                                                                                                                                                                                                                                                                                                                                              |
|--------------------------|----------------|-----------------------------------------------------------------------------------------------------------------------------------------------------------------------------------------------|--------------------------------------------------------------------------------------------------------------------------------------------------------------------------------------------------------------------------------|--------------------------------------------------------------------------------------------------------------------------------------------------------------------------------------------------------------------------------------------------------------------------------------------------------------------------------------------------------------------------------------------------------------------------------------------------------------------------------------------------------------------------------------------------------------------------------------------------------------|
| MECHANICAL MATERIALS     |                |                                                                                                                                                                                               | ALUMINUM BODY & END CAP                                                                                                                                                                                                        |                                                                                                                                                                                                                                                                                                                                                                                                                                                                                                                                                                                                              |
| SEALS                    |                |                                                                                                                                                                                               | LOW TEMP. NITRILE, LOW COMP.<br>SET POLYURETHANE                                                                                                                                                                               |                                                                                                                                                                                                                                                                                                                                                                                                                                                                                                                                                                                                              |
| FASTENERS                |                |                                                                                                                                                                                               | STAINLESS STEEL                                                                                                                                                                                                                |                                                                                                                                                                                                                                                                                                                                                                                                                                                                                                                                                                                                              |
| MTG STYLE                |                |                                                                                                                                                                                               | PANEL OR BODY SIDE                                                                                                                                                                                                             |                                                                                                                                                                                                                                                                                                                                                                                                                                                                                                                                                                                                              |
| ASSY LUBRICATION         |                |                                                                                                                                                                                               | HEAVY TRANSPORT SILICONE                                                                                                                                                                                                       |                                                                                                                                                                                                                                                                                                                                                                                                                                                                                                                                                                                                              |
| FLOW                     |                |                                                                                                                                                                                               | 1.5 Cv                                                                                                                                                                                                                         |                                                                                                                                                                                                                                                                                                                                                                                                                                                                                                                                                                                                              |
| ТЕМР                     |                |                                                                                                                                                                                               | -40 TO 180°F                                                                                                                                                                                                                   | Δ                                                                                                                                                                                                                                                                                                                                                                                                                                                                                                                                                                                                            |
| FILTRATION               |                |                                                                                                                                                                                               | 40 MICRON                                                                                                                                                                                                                      |                                                                                                                                                                                                                                                                                                                                                                                                                                                                                                                                                                                                              |
| SYSTEM LUBRICATION REQ'D |                |                                                                                                                                                                                               | N/A                                                                                                                                                                                                                            |                                                                                                                                                                                                                                                                                                                                                                                                                                                                                                                                                                                                              |
|                          | PRESSURE RANGE |                                                                                                                                                                                               | MIN: 0 psi MAX: 150 psi<br>PILOT: N/A                                                                                                                                                                                          |                                                                                                                                                                                                                                                                                                                                                                                                                                                                                                                                                                                                              |
|                          | LEAK           |                                                                                                                                                                                               | N/A                                                                                                                                                                                                                            |                                                                                                                                                                                                                                                                                                                                                                                                                                                                                                                                                                                                              |
| ELECTRICAL VOLTAGE       |                | VOLTAGE                                                                                                                                                                                       | N/A                                                                                                                                                                                                                            |                                                                                                                                                                                                                                                                                                                                                                                                                                                                                                                                                                                                              |
| CURRENT                  |                |                                                                                                                                                                                               | N/A                                                                                                                                                                                                                            |                                                                                                                                                                                                                                                                                                                                                                                                                                                                                                                                                                                                              |
|                          | NR             | DE                                                                                                                                                                                            | ESCRIPTION                                                                                                                                                                                                                     |                                                                                                                                                                                                                                                                                                                                                                                                                                                                                                                                                                                                              |
| 2020-05-14 VALVE 25      |                | VALVE 25                                                                                                                                                                                      | NPT 3-2 PP-VC                                                                                                                                                                                                                  |                                                                                                                                                                                                                                                                                                                                                                                                                                                                                                                                                                                                              |
|                          | В              | •/(L • L, .20                                                                                                                                                                                 | , , , , , , , , , , , , , , , , , , , ,                                                                                                                                                                                        |                                                                                                                                                                                                                                                                                                                                                                                                                                                                                                                                                                                                              |
| SEE NOTES PA             |                | PA                                                                                                                                                                                            | RT NUMBER                                                                                                                                                                                                                      |                                                                                                                                                                                                                                                                                                                                                                                                                                                                                                                                                                                                              |
| 1:1                      |                | PO 400 P 42                                                                                                                                                                                   |                                                                                                                                                                                                                                |                                                                                                                                                                                                                                                                                                                                                                                                                                                                                                                                                                                                              |
|                          | 1 OF 1         |                                                                                                                                                                                               |                                                                                                                                                                                                                                |                                                                                                                                                                                                                                                                                                                                                                                                                                                                                                                                                                                                              |
|                          |                | MECHANIC/<br>SEALS<br>FASTENERS<br>MTG STYLE<br>ASSY LUBRIC<br>FLOW<br>TEMP<br>FILTRATION<br>SYSTEM LUBR<br>PRESSURE RA<br>ELECTRICAL<br>CURRENT<br>NR<br>2020-05-14<br>B<br>SEE NOTES<br>1:1 | MECHANICAL MATERIALS  SEALS  FASTENERS  MTG STYLE  ASSY LUBRICATION  FLOW  TEMP  FILTRATION  SYSTEM LUBRICATION REQ'D  PRESSURE RANGE  LEAK  ELECTRICAL VOLTAGE  CURRENT  NR  DI  2020-05-14  VALVE, .25  B  SEE NOTES PA  1:1 | PORT       MECHANICAL MATERIALS     ALUMINUM BODY & END CAP       SEALS     LOW TEMP. NITRILE, LOW COMP.<br>SET POLYURETHANE       FASTENERS     STAINLESS STEEL       MTG STYLE     PANEL OR BODY SIDE       ASSY LUBRICATION     HEAVY TRANSPORT SILICONE       FLOW     1.5 Cv       TEMP     -40 TO 180°F       FILTRATION     40 MICRON       SYSTEM LUBRICATION REQ'D     N/A       PRESSURE RANGE     MIN: 0 psi       PRESSURE RANGE     N/A       ELECTRICAL VOLTAGE     N/A       CURRENT     N/A       VALVE, .25 NPT, 3-2, PP-VC       B     SEE NOTES       PART NUMBER       1:1     B2400-B43 |