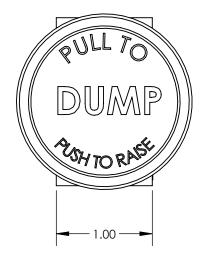

4

3

2

| DATE     | EC # | ZONE | DESCRIPTION | DRAWN | CKD |
|----------|------|------|-------------|-------|-----|
| 20-05-14 |      |      | ORIGINATED  | NR    | JMA |
| 20-09-04 | 2222 |      | ADDED BAG   | NR    | JMA |

| FUNCTION                 |                |                                                                                                                                                                                               | 3/2 PUSH/PULL WITH GAUGE<br>PORT                                                                                                                                                                                               |                                                                                                                                                                                                                                                                                                                                                                                                                                                                                                                                                                                                              |
|--------------------------|----------------|-----------------------------------------------------------------------------------------------------------------------------------------------------------------------------------------------|--------------------------------------------------------------------------------------------------------------------------------------------------------------------------------------------------------------------------------|--------------------------------------------------------------------------------------------------------------------------------------------------------------------------------------------------------------------------------------------------------------------------------------------------------------------------------------------------------------------------------------------------------------------------------------------------------------------------------------------------------------------------------------------------------------------------------------------------------------|
| MECHANICAL MATERIALS     |                |                                                                                                                                                                                               | ALUMINUM BODY & END CAP                                                                                                                                                                                                        |                                                                                                                                                                                                                                                                                                                                                                                                                                                                                                                                                                                                              |
| SEALS                    |                |                                                                                                                                                                                               | LOW TEMP. NITRILE, LOW COMP.<br>SET POLYURETHANE                                                                                                                                                                               |                                                                                                                                                                                                                                                                                                                                                                                                                                                                                                                                                                                                              |
| FASTENERS                |                |                                                                                                                                                                                               | STAINLESS STEEL                                                                                                                                                                                                                |                                                                                                                                                                                                                                                                                                                                                                                                                                                                                                                                                                                                              |
| MTG STYLE                |                |                                                                                                                                                                                               | PANEL OR BODY SIDE                                                                                                                                                                                                             |                                                                                                                                                                                                                                                                                                                                                                                                                                                                                                                                                                                                              |
| ASSY LUBRICATION         |                |                                                                                                                                                                                               | HEAVY TRANSPORT SILICONE                                                                                                                                                                                                       |                                                                                                                                                                                                                                                                                                                                                                                                                                                                                                                                                                                                              |
| FLOW                     |                |                                                                                                                                                                                               | 1.5 Cv                                                                                                                                                                                                                         |                                                                                                                                                                                                                                                                                                                                                                                                                                                                                                                                                                                                              |
| ТЕМР                     |                |                                                                                                                                                                                               | -40 TO 180°F                                                                                                                                                                                                                   | Δ                                                                                                                                                                                                                                                                                                                                                                                                                                                                                                                                                                                                            |
| FILTRATION               |                |                                                                                                                                                                                               | 40 MICRON                                                                                                                                                                                                                      |                                                                                                                                                                                                                                                                                                                                                                                                                                                                                                                                                                                                              |
| SYSTEM LUBRICATION REQ'D |                |                                                                                                                                                                                               | N/A                                                                                                                                                                                                                            |                                                                                                                                                                                                                                                                                                                                                                                                                                                                                                                                                                                                              |
|                          | PRESSURE RANGE |                                                                                                                                                                                               | MIN: 0 psi MAX: 150 psi<br>PILOT: N/A                                                                                                                                                                                          |                                                                                                                                                                                                                                                                                                                                                                                                                                                                                                                                                                                                              |
|                          | LEAK           |                                                                                                                                                                                               | N/A                                                                                                                                                                                                                            |                                                                                                                                                                                                                                                                                                                                                                                                                                                                                                                                                                                                              |
| ELECTRICAL VOLTAGE       |                | VOLTAGE                                                                                                                                                                                       | N/A                                                                                                                                                                                                                            |                                                                                                                                                                                                                                                                                                                                                                                                                                                                                                                                                                                                              |
| CURRENT                  |                |                                                                                                                                                                                               | N/A                                                                                                                                                                                                                            |                                                                                                                                                                                                                                                                                                                                                                                                                                                                                                                                                                                                              |
|                          | NR             | DE                                                                                                                                                                                            | ESCRIPTION                                                                                                                                                                                                                     |                                                                                                                                                                                                                                                                                                                                                                                                                                                                                                                                                                                                              |
| 2020-05-14 VALVE 25      |                | VALVE 25                                                                                                                                                                                      | NPT 3-2 PP-VC                                                                                                                                                                                                                  |                                                                                                                                                                                                                                                                                                                                                                                                                                                                                                                                                                                                              |
|                          | В              | •/(L • L, .20                                                                                                                                                                                 | , , , , , , , , , , , , , , , , , , , ,                                                                                                                                                                                        |                                                                                                                                                                                                                                                                                                                                                                                                                                                                                                                                                                                                              |
| SEE NOTES PA             |                | PA                                                                                                                                                                                            | RT NUMBER                                                                                                                                                                                                                      |                                                                                                                                                                                                                                                                                                                                                                                                                                                                                                                                                                                                              |
| 1:1                      |                | PO 400 P 42                                                                                                                                                                                   |                                                                                                                                                                                                                                |                                                                                                                                                                                                                                                                                                                                                                                                                                                                                                                                                                                                              |
|                          | 1 OF 1         |                                                                                                                                                                                               |                                                                                                                                                                                                                                |                                                                                                                                                                                                                                                                                                                                                                                                                                                                                                                                                                                                              |
|                          |                | MECHANIC/<br>SEALS<br>FASTENERS<br>MTG STYLE<br>ASSY LUBRIC<br>FLOW<br>TEMP<br>FILTRATION<br>SYSTEM LUBR<br>PRESSURE RA<br>ELECTRICAL<br>CURRENT<br>NR<br>2020-05-14<br>B<br>SEE NOTES<br>1:1 | MECHANICAL MATERIALS  SEALS  FASTENERS  MTG STYLE  ASSY LUBRICATION  FLOW  TEMP  FILTRATION  SYSTEM LUBRICATION REQ'D  PRESSURE RANGE  LEAK  ELECTRICAL VOLTAGE  CURRENT  NR  DI  2020-05-14  VALVE, .25  B  SEE NOTES PA  1:1 | PORT       MECHANICAL MATERIALS     ALUMINUM BODY & END CAP       SEALS     LOW TEMP. NITRILE, LOW COMP.<br>SET POLYURETHANE       FASTENERS     STAINLESS STEEL       MTG STYLE     PANEL OR BODY SIDE       ASSY LUBRICATION     HEAVY TRANSPORT SILICONE       FLOW     1.5 Cv       TEMP     -40 TO 180°F       FILTRATION     40 MICRON       SYSTEM LUBRICATION REQ'D     N/A       PRESSURE RANGE     MIN: 0 psi       PRESSURE RANGE     N/A       ELECTRICAL VOLTAGE     N/A       CURRENT     N/A       VALVE, .25 NPT, 3-2, PP-VC       B     SEE NOTES       PART NUMBER       1:1     B2400-B43 |