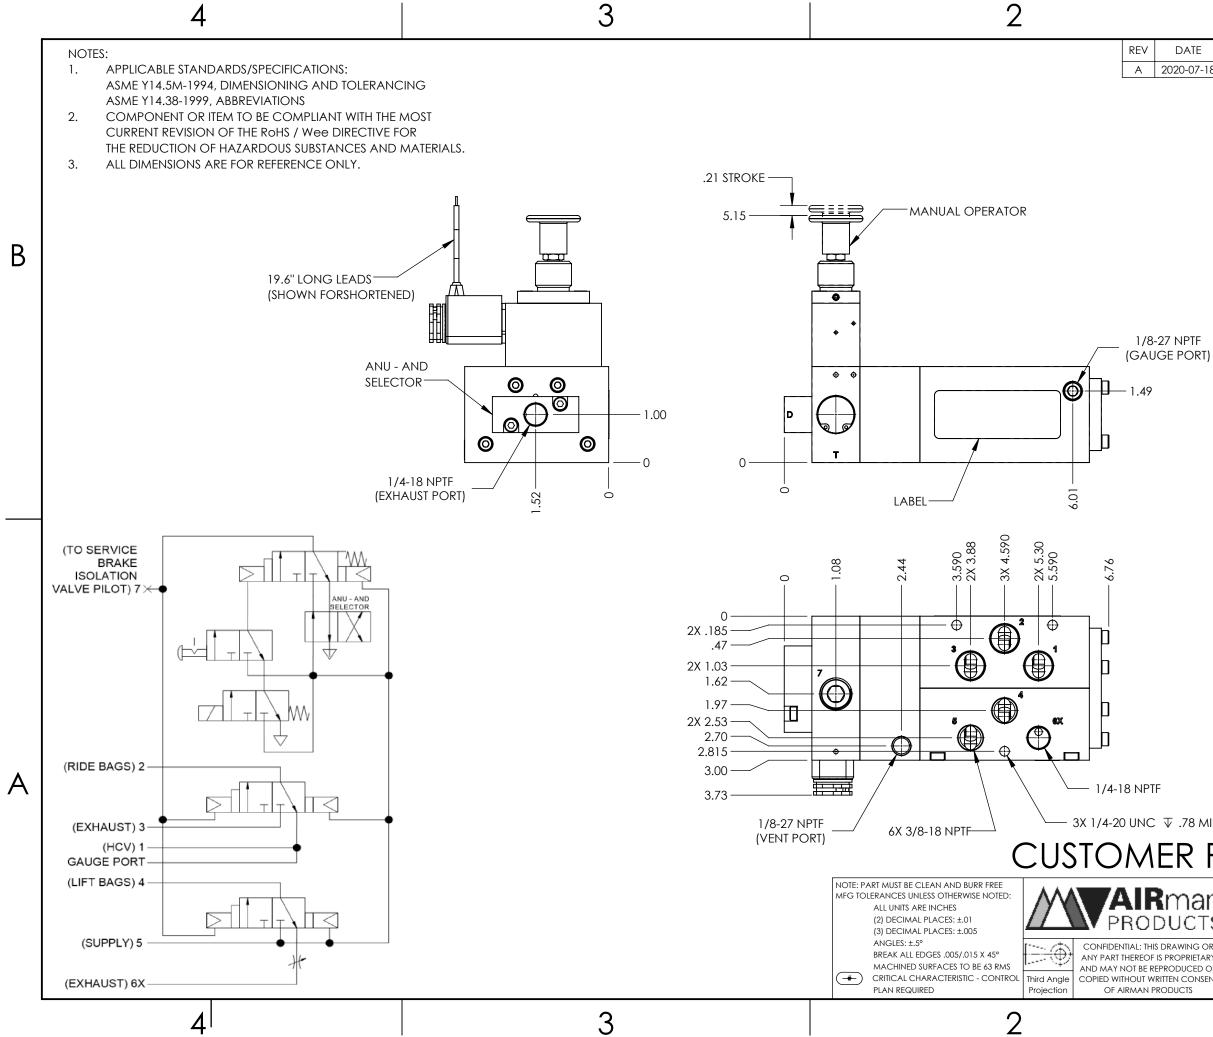

|                  |                 |            | ASSY LUBRIC        | CATION                                   | HEAVY TRANSPORT SILICONE               | ORT SILICONE |  |
|------------------|-----------------|------------|--------------------|------------------------------------------|----------------------------------------|--------------|--|
|                  |                 |            | FLOW               |                                          | N/A                                    |              |  |
|                  |                 |            | TEMP               |                                          | -40 TO 180°F                           |              |  |
|                  |                 |            | FILTRATION         |                                          | 40 MICRON                              |              |  |
|                  |                 |            | SYSTEM LUB         | RICATION REQ'D                           | N/A                                    | 1            |  |
| 8 MIN            | 1               |            | PRESSURE RANGE     |                                          | MIN: 60 psi MAX: 150 psi<br>PILOT: N/A |              |  |
|                  |                 | •          | LEAK               |                                          | <90 SCCM @ 120psi                      | 1            |  |
| ′ F              | RINT            |            | ELECTRICAL VOLTAGE |                                          | 12 VDC                                 | 1            |  |
|                  |                 |            | CURRENT            |                                          | 5 WATTS FLYING LEADS                   |              |  |
| an<br>CTS        | DRAWN BY        | NR         |                    | DESCRIPTION                              |                                        |              |  |
|                  | Did diff Di die | 2020-07-18 |                    | LIFT AXLE CTRL, X OVER L TO R,<br>NO REG |                                        |              |  |
|                  | DRAWING SIZE    | В          |                    |                                          |                                        |              |  |
| NG OR<br>RIETARY | MATERIAL        | SEE NOTES  |                    | PART NUMBER                              |                                        |              |  |
| CED OR           |                 | 1:2        |                    | B2400-B53                                |                                        | 1            |  |
| onsent<br>s      | SHEET #         | 1 OF 1     |                    |                                          |                                        |              |  |
|                  |                 |            |                    | 1                                        |                                        | •            |  |

LIFT AXLE CONTROLS

STAINLESS STEEL

PANEL OR BODY SIDE

ALUMINUM BODY & END CAP

low temp. nitrile, low comp Set polyurethane

FUNCTION

FASTENERS

MTG STYLE

SEALS

MECHANICAL MATERIALS

|       |      |      | 1           |       |     |
|-------|------|------|-------------|-------|-----|
| TE    | EC # | ZONE | DESCRIPTION | DRAWN | CKD |
| )7-18 |      |      | ORIGINATED  | NR    | JMA |