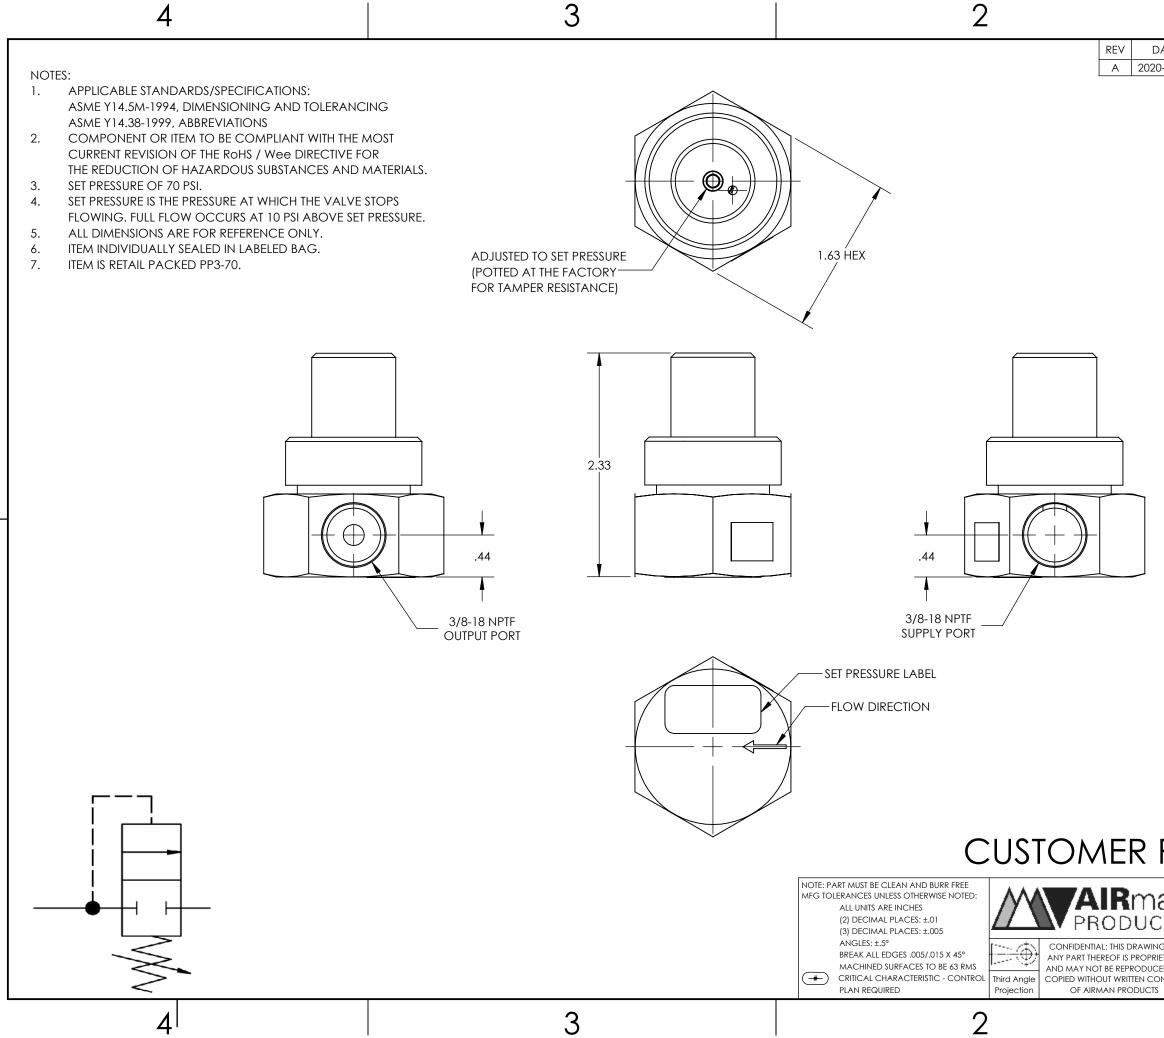

В

Α

|                 |                |               |                                                       |                                            |                                                                        |     | 1 |  |
|-----------------|----------------|---------------|-------------------------------------------------------|--------------------------------------------|------------------------------------------------------------------------|-----|---|--|
| DATE            | EC #           | ZONE          | C                                                     | DESCRIPTION                                | DRAWN                                                                  | CKD |   |  |
| 2020-09-2       | 3              |               | (                                                     | ORIGINATED                                 | NR                                                                     | JMA |   |  |
| 7               | <u> </u>       |               |                                                       |                                            |                                                                        |     | В |  |
|                 |                | N<br>SI<br>F/ | UNCTION<br>IECHANICA<br>EALS<br>ASTENERS<br>ITG STYLE | AL MATERIALS                               | ONE WAY RELIEF<br>ALUMINUM BODY<br>LOW TEMP. NITRILE<br>N/A<br>IN-LINE |     |   |  |
|                 |                |               | ASSY LUBRICATION                                      |                                            | HEAVY TRANSPORT SILICONE                                               |     |   |  |
|                 |                |               | FLOW                                                  |                                            | 1.0 Cv                                                                 |     |   |  |
|                 |                |               | TEMP                                                  |                                            | -40 TO 180°F<br>40 MICRON REQUIRED                                     |     | Δ |  |
|                 |                |               |                                                       |                                            | N/A                                                                    |     |   |  |
|                 |                | -             | SYSTEM LUBRICATION REQ'D PRESSURE RANGE               |                                            | MIN: 20 psi MAX: 150 psi                                               |     |   |  |
|                 |                | <u> </u>      | LEAK                                                  |                                            | PILOT: N/A                                                             |     |   |  |
|                 | rint           |               |                                                       |                                            | N/A<br>N/A                                                             |     | - |  |
|                 |                |               |                                                       |                                            | N/A                                                                    |     |   |  |
|                 | DRAWN BY       | CURRENT       |                                                       |                                            |                                                                        |     |   |  |
| man<br>Jets     | DRAWN DAT      | E 2020        | чк<br>-09-23<br>В                                     | DESCRIPTION<br>VALVE, PRESS. PROT, .38 NPT |                                                                        |     |   |  |
| AWING OR        | Dit/ (TITCO SI |               |                                                       |                                            |                                                                        |     |   |  |
| ROPRIETARY      | MATERIAL       |               | NOTES                                                 | PART NUMBER                                |                                                                        |     |   |  |
| DDUCED OR SCALE |                |               | 1:1                                                   | B2400-B81                                  |                                                                        |     |   |  |
| DUCTS           | SHEET #        | ] [           | OF 1                                                  |                                            |                                                                        |     |   |  |
|                 |                |               |                                                       | 1                                          |                                                                        |     |   |  |