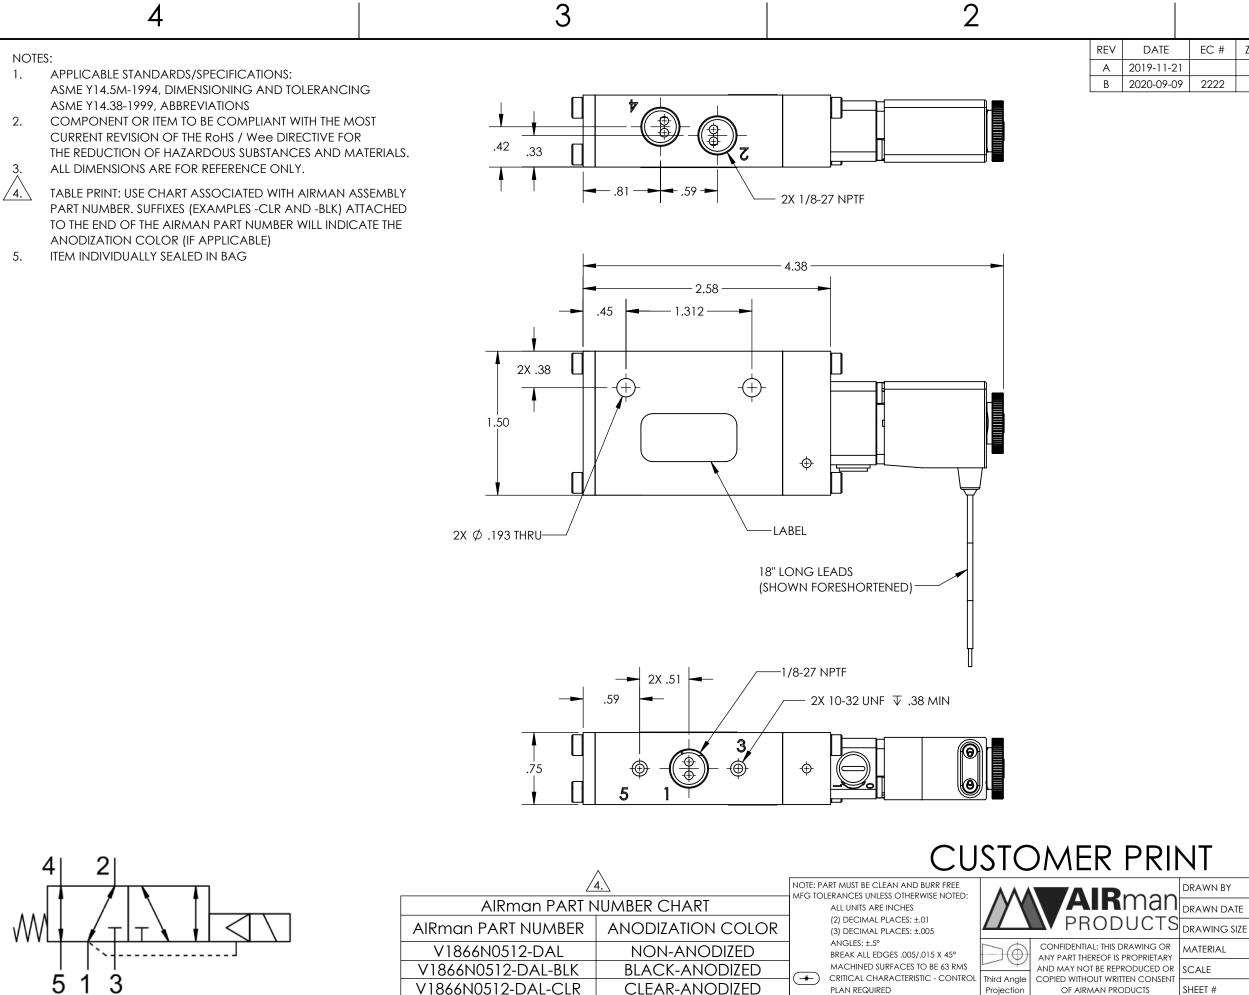

3

4

В

Α

2

Projection

PLAN REQUIRED

|                      |                            |              |                                                  | D          |
|----------------------|----------------------------|--------------|--------------------------------------------------|------------|
|                      |                            |              |                                                  | В          |
|                      |                            |              |                                                  |            |
|                      |                            |              |                                                  |            |
|                      |                            |              |                                                  |            |
|                      |                            |              |                                                  |            |
|                      |                            |              |                                                  |            |
|                      |                            |              |                                                  |            |
|                      |                            |              |                                                  |            |
|                      |                            |              |                                                  |            |
|                      |                            |              |                                                  |            |
|                      |                            |              |                                                  |            |
|                      |                            |              |                                                  |            |
|                      | FUNCTION                   |              | 5/2 INTERNAL SUPPLIED<br>SOLENOID SPRING RESET   |            |
|                      | MECHANICA                  | AL MATERIALS | ALUMINUM BODY & END CAP                          |            |
|                      | SEALS                      |              | LOW TEMP. NITRILE, LOW COMP.<br>SET POLYURETHANE |            |
|                      | FASTENERS                  |              | STAINLESS STEEL                                  |            |
|                      | MTG STYLE                  |              | BODY SIDE                                        |            |
|                      |                            |              | HEAVY TRANSPORT SILICONE                         |            |
|                      | FLOW                       |              | 0.4 CV<br>-40 TO 180°F                           |            |
|                      | FILTRATION                 |              | 40 MICRON REQUIRED                               | Α          |
|                      | SYSTEM LUBRICATION REQ'D   |              | N/A                                              | <i>,</i> , |
|                      | PRESSURE RANGE             |              | MIN: 55 psi MAX: 150 psi<br>PILOT: INTERNAL      |            |
|                      | LEAK                       |              | PILOT: INTERNAL<br>N/A                           |            |
| R PRINT              | LEAK<br>ELECTRICAL VOLTAGE |              | 12 VDC                                           |            |
| .Ν.Γ.ΚΗΝΙ            | CURRENT                    |              | 2 WATT WITH FLYING LEADS                         |            |
| DRAWN BY             | NR                         | DI           | ESCRIPTION                                       |            |
| IRman                | 19-11-21                   |              | E, .13 NPT, 5-2SE,                               |            |
| RODUCTS DRAWING SIZE | B                          |              | DL-SR, 12DC                                      |            |

PART NUMBER

V1866N0512-DAL

| ATE   | EC # | ZONE | DESCRIPTION | DRAWN | CKD |
|-------|------|------|-------------|-------|-----|
| 11-21 |      |      | ORIGINATED  | NR    | CED |
| 09-09 | 2222 |      | ADDED BAG   | NR    |     |