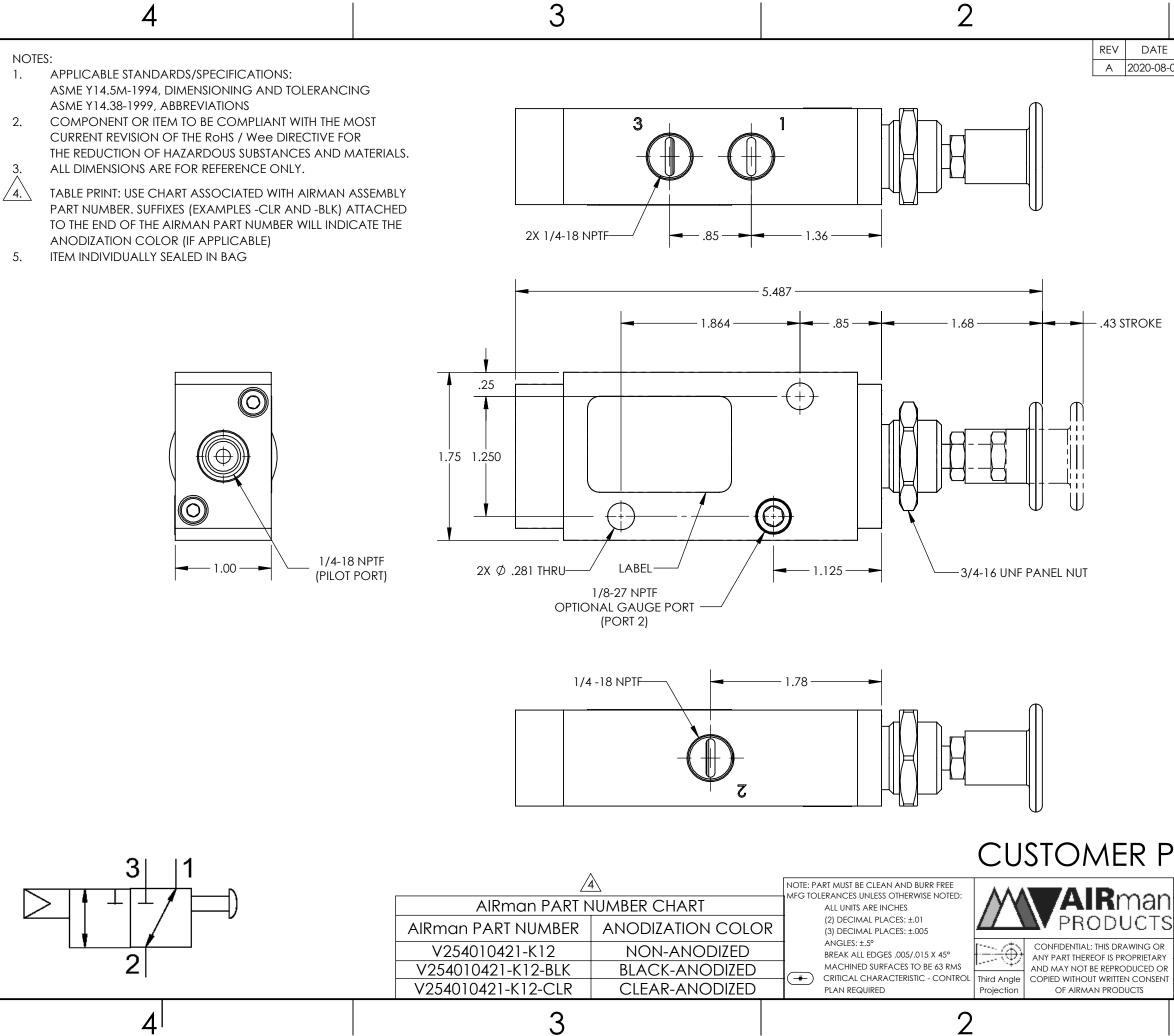

В

Α

| DATE                                     | EC #                                                                            | ZONE                                                                                                                                | C                                                                       | DESCRIPTION                                                 | DRAWN                                                                                                                                                                                                                                                                                                                                                               | CKD  |   |
|------------------------------------------|---------------------------------------------------------------------------------|-------------------------------------------------------------------------------------------------------------------------------------|-------------------------------------------------------------------------|-------------------------------------------------------------|---------------------------------------------------------------------------------------------------------------------------------------------------------------------------------------------------------------------------------------------------------------------------------------------------------------------------------------------------------------------|------|---|
| 20-08-0                                  | 02                                                                              |                                                                                                                                     | (                                                                       | ORIGINATED                                                  | NR                                                                                                                                                                                                                                                                                                                                                                  | JMA  |   |
| DKE                                      |                                                                                 |                                                                                                                                     |                                                                         |                                                             |                                                                                                                                                                                                                                                                                                                                                                     |      | В |
|                                          |                                                                                 |                                                                                                                                     |                                                                         |                                                             |                                                                                                                                                                                                                                                                                                                                                                     |      |   |
| P<br>an<br>CTS<br>G OR<br>ETARY<br>ED OR | PRINT<br>DRAWN BY<br>DRAWN DATE<br>DRAWING SIZI<br>MATERIAL<br>SCALE<br>SHEET # | A<br>F<br>F<br>T<br>F<br>S<br>P<br>L<br>E<br>C<br>C<br>C<br>C<br>C<br>C<br>C<br>C<br>C<br>C<br>C<br>C<br>C<br>C<br>C<br>C<br>C<br>C | EALS<br>ASTENERS<br>ATG STYLE<br>ASSY LUBRIC<br>LOW<br>EMP<br>ILTRATION | RICATION REQ'D<br>INGE<br>VOLTAGE<br>DI<br>VALVE, .2:<br>PA | 3/2 PUSH/PULL WITH RES<br>GAUGE PORT<br>ALUMINUM BODY & ENE<br>LOW TEMP. NITRILE, LOV<br>SET POLYURETHANE<br>STAINLESS STEEL<br>PANEL OR BODY SIDE<br>HEAVY TRANSPORT SILIC<br>2.25 CV<br>-40 TO 180°F<br>40 MICRON<br>N/A<br>MIN: 0 psi MAX: 150<br>PILOT: MIN. 55 psi<br>N/A<br>N/A<br>N/A<br>N/A<br>SCRIPTION<br>5 NPT, 3-2, PP-AP<br>NRT NUMBER<br>54010421-K12 | CONE | A |
|                                          |                                                                                 |                                                                                                                                     |                                                                         | ٦                                                           |                                                                                                                                                                                                                                                                                                                                                                     |      |   |
|                                          |                                                                                 |                                                                                                                                     |                                                                         | 1                                                           |                                                                                                                                                                                                                                                                                                                                                                     |      |   |