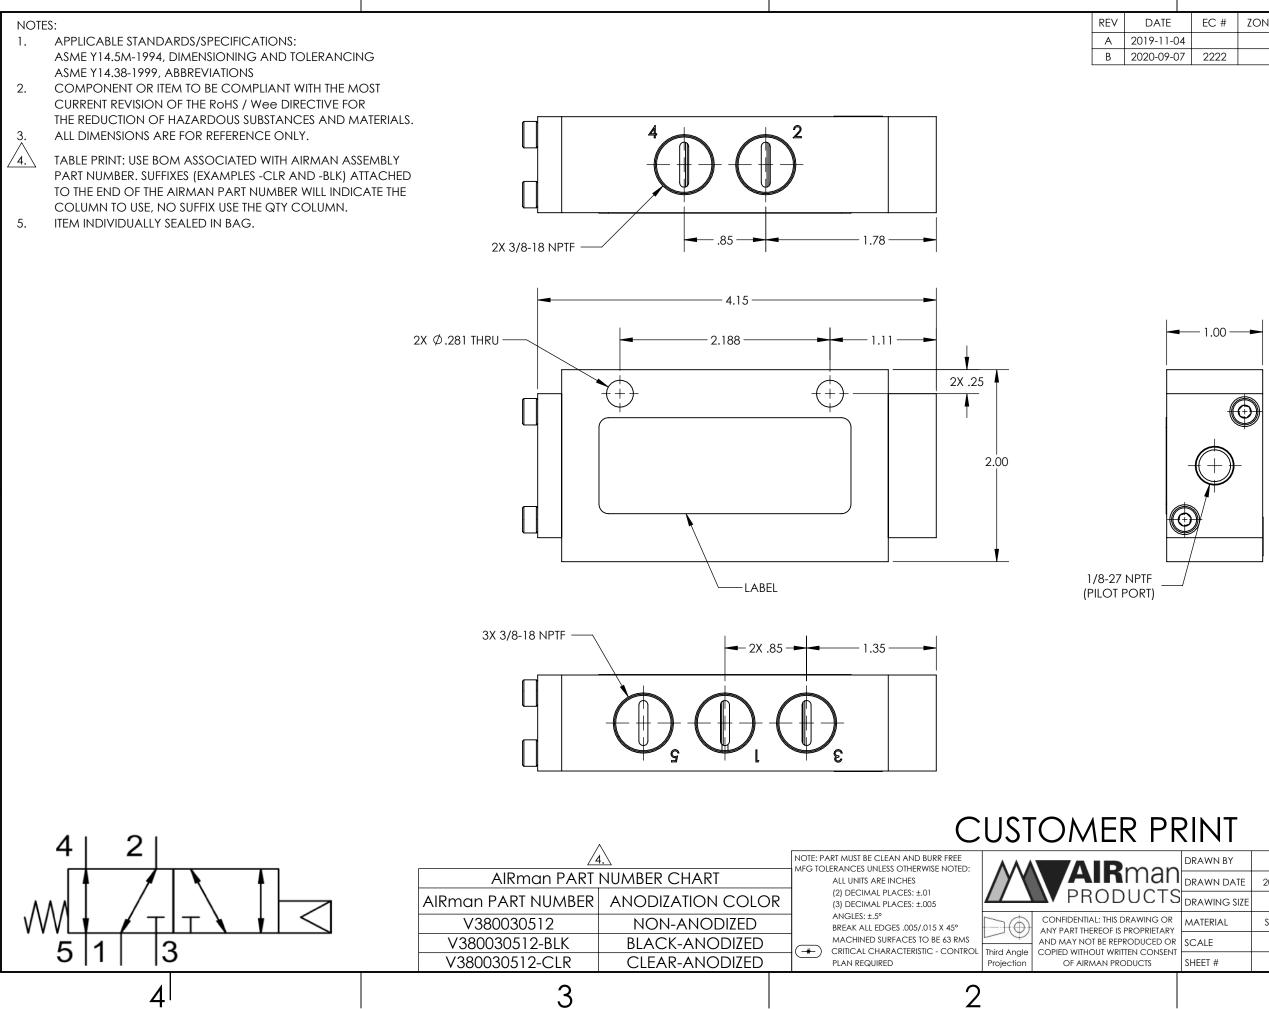

3

4

В

Α

|                                          |              |            | FLOW                                           |                            | 2.2 Cv                    |      |
|------------------------------------------|--------------|------------|------------------------------------------------|----------------------------|---------------------------|------|
|                                          |              |            | TEMP<br>FILTRATION<br>SYSTEM LUBRICATION REQ'D |                            | -40 TO 180°F<br>40 MICRON |      |
|                                          |              |            |                                                |                            |                           |      |
|                                          |              |            |                                                |                            | PRESSURE RANGE            |      |
|                                          |              |            | PRINT                                          |                            |                           | LEAK |
| ELECTRICAL VOLTAGE                       |              | N/A        |                                                |                            |                           |      |
| CURRENT                                  |              | N/A        |                                                |                            |                           |      |
| 22                                       | DRAWN BY     | NR         |                                                | DESCRIPTION                |                           |      |
| an                                       | DRAWN DATE   | 2019-11-04 |                                                | VALVE, .38 NPT, 5-2, AP-SR |                           |      |
| CTS                                      | DRAWING SIZE |            | В                                              | VALVE, .30 NPT, 3-2, AP-3R |                           |      |
| NG OR<br>HETARY<br>CED OR<br>ONSENT<br>S | MATERIAL     | see notes  |                                                | PART NUMBER                |                           |      |
|                                          | 00/122       | 1:1        |                                                | V380030512                 |                           |      |
|                                          | SHEET #      | 1 OF 1     |                                                |                            |                           |      |
|                                          |              |            |                                                | 1                          |                           |      |

5/2 AIR PILOT/SPRING RETURN

LOW TEMP. NITRILE, LOW COMP SET POLYURETHANE

HEAVY TRANSPORT SILICONE

Α

ALUM. BODY & END CAP

STAINLESS STEEL

BODY SIDE

FUNCTION

MTG STYLE

ASSY LUBRICATION

SEALS FASTENERS

MECHANICAL MATERIALS

|         |      |      | I           |       |     |
|---------|------|------|-------------|-------|-----|
| ATE     | EC # | ZONE | DESCRIPTION | DRAWN | CKD |
| 9-11-04 |      |      | ORIGINATED  | NR    | CED |
| )-09-07 | 2222 |      | ADDED BAG   | NR    |     |