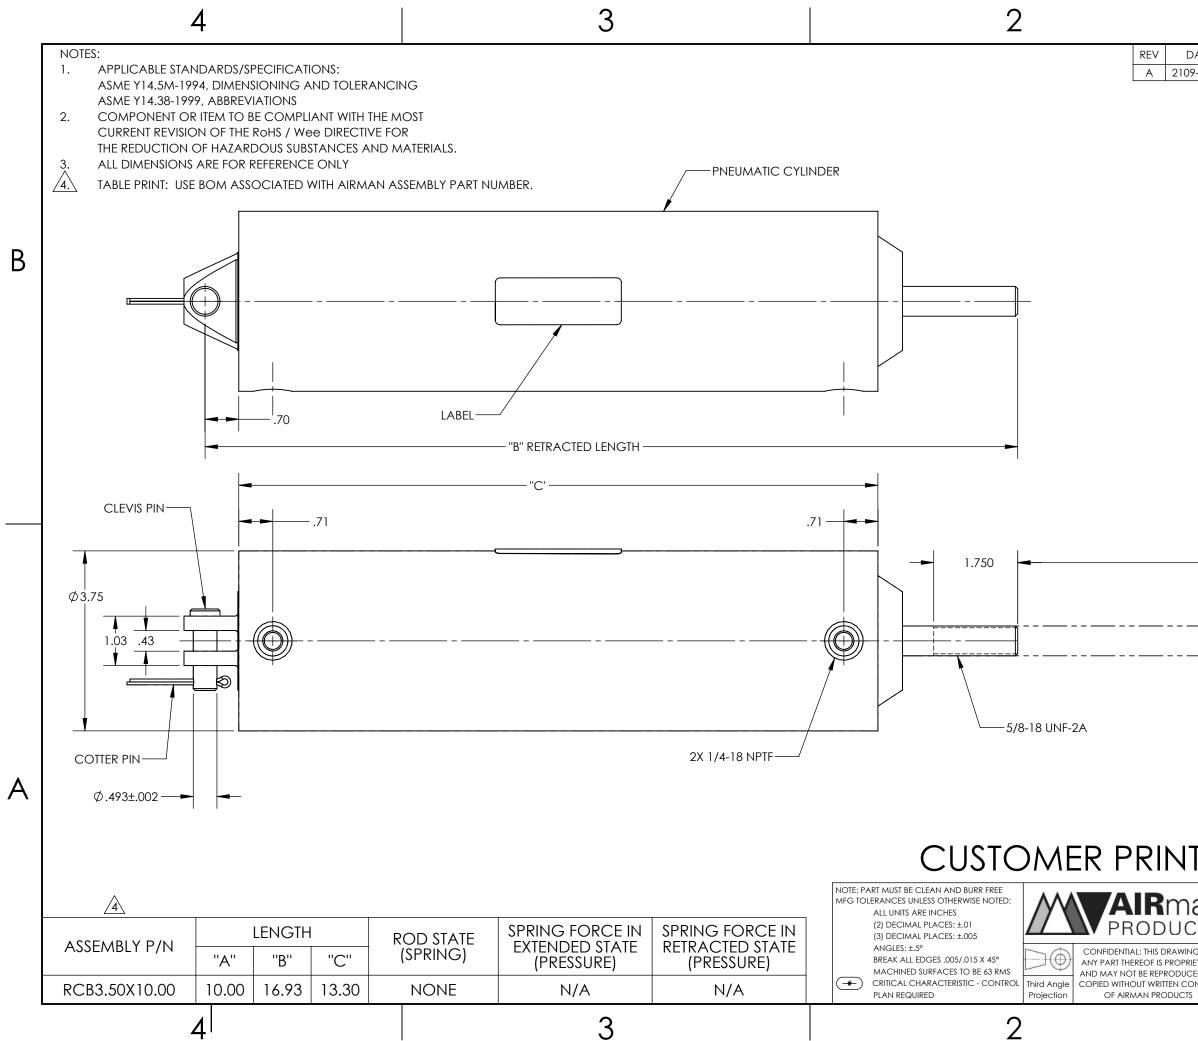

|                  |                 |      |                               | I                                          |                                   |       |   |
|------------------|-----------------|------|-------------------------------|--------------------------------------------|-----------------------------------|-------|---|
| DATE             | EC #            | ZONE | [                             | DESCRIPTION                                | DRAWN                             | CKD   |   |
| 9-04-1           |                 |      |                               | ORIGINATED                                 | OLM                               | CED   |   |
| 2.1              |                 |      | <u> </u>                      |                                            |                                   |       |   |
|                  |                 |      |                               |                                            |                                   |       |   |
|                  |                 |      |                               |                                            |                                   |       |   |
|                  |                 |      |                               |                                            |                                   |       |   |
|                  |                 |      |                               |                                            |                                   |       |   |
|                  |                 |      |                               |                                            |                                   |       |   |
|                  |                 |      |                               |                                            |                                   |       |   |
|                  |                 |      |                               |                                            |                                   |       |   |
|                  |                 |      |                               |                                            |                                   |       |   |
|                  |                 |      |                               |                                            |                                   |       | n |
|                  |                 |      |                               |                                            |                                   |       | В |
|                  |                 |      |                               |                                            |                                   |       | _ |
|                  |                 |      |                               |                                            |                                   |       |   |
|                  |                 |      |                               |                                            |                                   |       |   |
|                  |                 |      |                               |                                            |                                   |       |   |
|                  |                 |      |                               |                                            |                                   |       |   |
|                  |                 |      |                               |                                            |                                   |       |   |
|                  |                 |      |                               |                                            |                                   |       |   |
|                  |                 |      |                               |                                            |                                   |       |   |
|                  |                 |      |                               |                                            |                                   |       |   |
|                  |                 |      |                               |                                            |                                   |       |   |
|                  |                 |      |                               |                                            |                                   |       |   |
|                  |                 |      |                               |                                            |                                   |       |   |
|                  |                 |      |                               |                                            |                                   |       |   |
|                  |                 |      |                               |                                            |                                   |       |   |
|                  |                 |      |                               |                                            |                                   |       |   |
|                  |                 |      |                               |                                            | 1                                 |       |   |
|                  | "A"             |      |                               |                                            |                                   |       |   |
|                  |                 |      |                               |                                            |                                   |       |   |
|                  |                 |      |                               |                                            |                                   |       |   |
|                  | <u></u>         |      |                               |                                            |                                   |       |   |
|                  |                 |      |                               |                                            | il<br>Ir                          |       |   |
|                  | · – – – – – – – |      |                               | · <b></b>                                  | /                                 |       |   |
|                  |                 | F    | UNCTION                       |                                            | 2" BORE                           |       |   |
|                  |                 |      |                               | AL MATERIALS                               | ALUMINUM BODY                     |       |   |
|                  |                 |      | EALS                          |                                            | LOW TEMP. NITRILE                 |       |   |
|                  |                 |      |                               |                                            | N/A                               |       |   |
|                  |                 |      | MTG STYLE<br>ASSY LUBRICATION |                                            | CLEVIS<br>HEAVY TRANSPORT SILIC   | CONE  |   |
|                  |                 |      | FLOW                          |                                            | N/A                               |       |   |
|                  |                 | Т    | EMP                           |                                            | -40 TO 180°F                      |       | ٨ |
|                  |                 |      | FILTRATION                    |                                            | 40 MICRON REQUIRED                |       | А |
| SYS              |                 |      | YSTEM LUBRICATION REQ'D       |                                            | N/A                               |       |   |
| -                |                 |      | PRESSURE RANGE                |                                            | MIN: 0 psi MAX: 150<br>PILOT: N/A | psi   |   |
| т                |                 |      | LEAK                          |                                            | N/A                               |       |   |
| I                |                 |      | ELECTRICAL VOLTAGE            |                                            | N/A<br>N/A                        |       |   |
|                  | DRAWN BY        |      | JO                            |                                            |                                   |       |   |
| an               |                 |      |                               |                                            |                                   | 10.00 |   |
| <u>~т</u> с      | DRAWN DATE      |      | -04-12                        | CYLINDER, RND, 3.50 BORE X 10.00<br>STROKE |                                   |       |   |
| 513              | DRAWING SIZE    |      | В                             | SIKOKE                                     |                                   |       |   |
| NG OR<br>RIETARY | MATERIAL        | SEE  | NOTES                         | PART NUMBER                                |                                   |       |   |
| CED OR           | SCALE           | 1:2  |                               |                                            |                                   |       |   |
| onsent<br>'s     | SHEET #         | 1    | OF 1                          | RCI                                        | B3.50 X 10.00                     |       |   |
|                  | 1               | 1    |                               | _                                          |                                   |       | I |
| 1                |                 |      |                               |                                            |                                   |       |   |