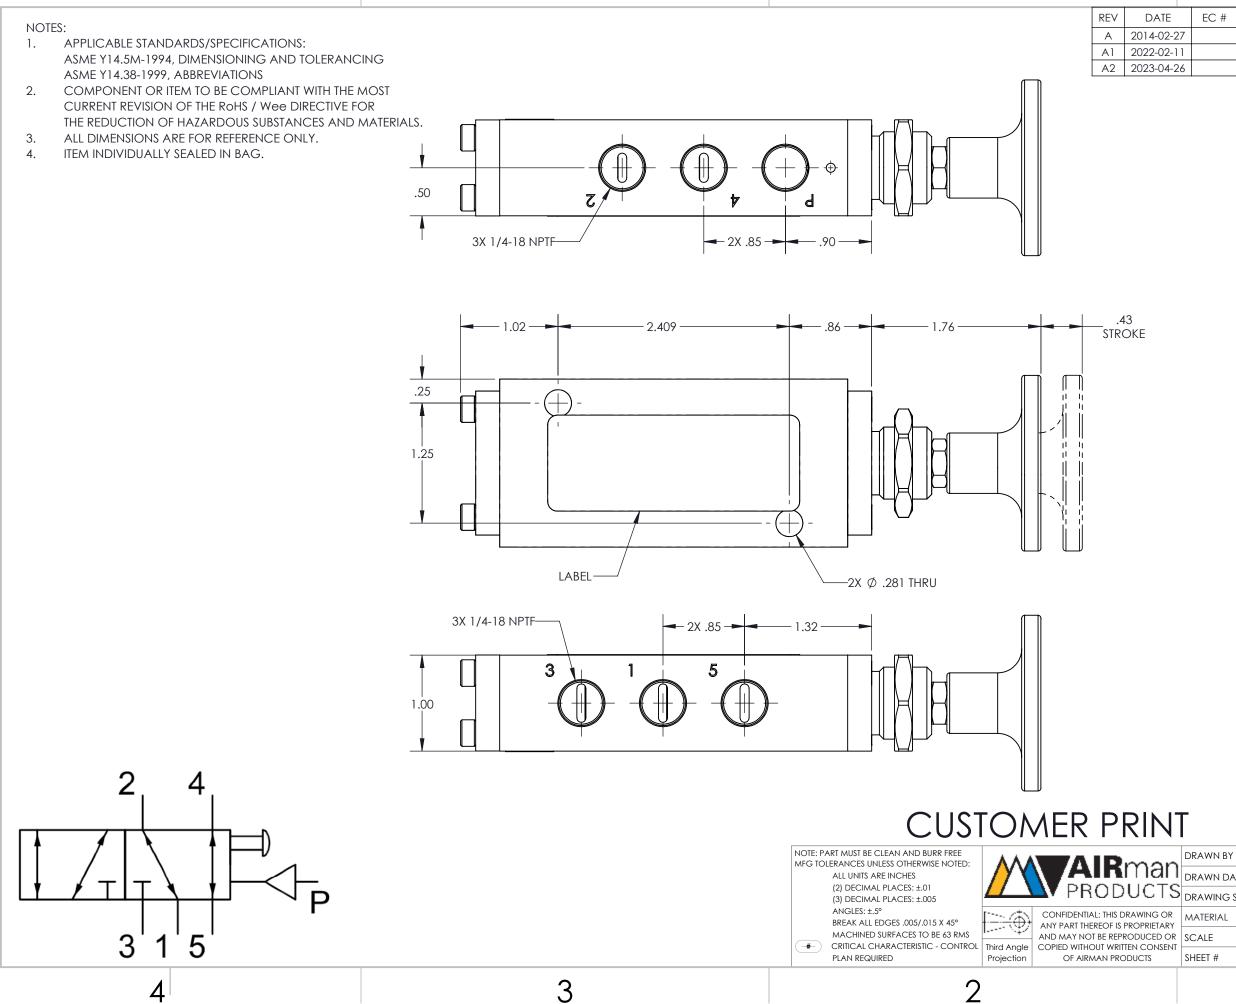

3

4

В

Α

2

DA 2014 A1 2022-

| DATE    | EC # | ZONE | DESCRIPTION          | DRAWN | CKD |
|---------|------|------|----------------------|-------|-----|
| 4-02-27 |      |      | ORIGINATED           | AJ    |     |
| 2-02-11 |      |      | SW RELEASE           | NR    | JMA |
| 3-04-26 |      |      | CORRECTED DIMENSIONS | NR    | CED |
|         |      |      |                      |       |     |

|   |              | FUNCTION  |             | 5/2 PUSH/ PULL WITH AIR RESET<br>TO KNOB IN |                                                  |  |
|---|--------------|-----------|-------------|---------------------------------------------|--------------------------------------------------|--|
|   |              |           | MECHANIC    | AL MATERIALS                                | ALUMINUM BODY & END CAP                          |  |
|   |              |           | SEALS       |                                             | LOW TEMP. NITRILE, LOW COMP.<br>SET POLYURETHANE |  |
|   |              |           | FASTENERS   |                                             | STAINLESS STEEL                                  |  |
|   |              |           | MTG STYLE   |                                             | BODY SIDE OR PANEL                               |  |
|   |              |           | ASSY LUBRIC | CATION                                      | HEAVY TRANSPORT SILICONE                         |  |
|   |              |           | FLOW        |                                             | 1.5 Cv                                           |  |
|   |              |           | TEMP        |                                             | -40 TO 180°F                                     |  |
|   |              |           | FILTRATION  |                                             | 40 MICRON RECOMMENDED                            |  |
|   |              |           | SYSTEM LUB  | RICATION REQ'D                              | N/A                                              |  |
|   |              |           | PRESSURE RA | ANGE                                        | MIN: VAC MAX: 150 psi<br>PILOT: 25 PSI MIN       |  |
|   |              | LEAK      |             | N/A                                         |                                                  |  |
|   |              |           | ELECTRICAL  | VOLTAGE                                     | N/A                                              |  |
|   |              |           | CURRENT     |                                             | N/A                                              |  |
|   | DRAWN BY     |           | AJ          | DE                                          | escription                                       |  |
|   | DRAWN DATE   | 20        | 14-02-27    | VALVE, CU                                   | ALVE, CUSTOM, .25 NPT, 5-2,                      |  |
| 5 | DRAWING SIZE |           | В           | VC-PPAR                                     |                                                  |  |
|   | MATERIAL     | SEE NOTES |             | PART NUMBER                                 |                                                  |  |
|   | SCALE        |           | 1:1         | B2400-891                                   |                                                  |  |
|   | SHEET #      |           | 1 OF 1      |                                             |                                                  |  |
|   |              |           |             |                                             |                                                  |  |