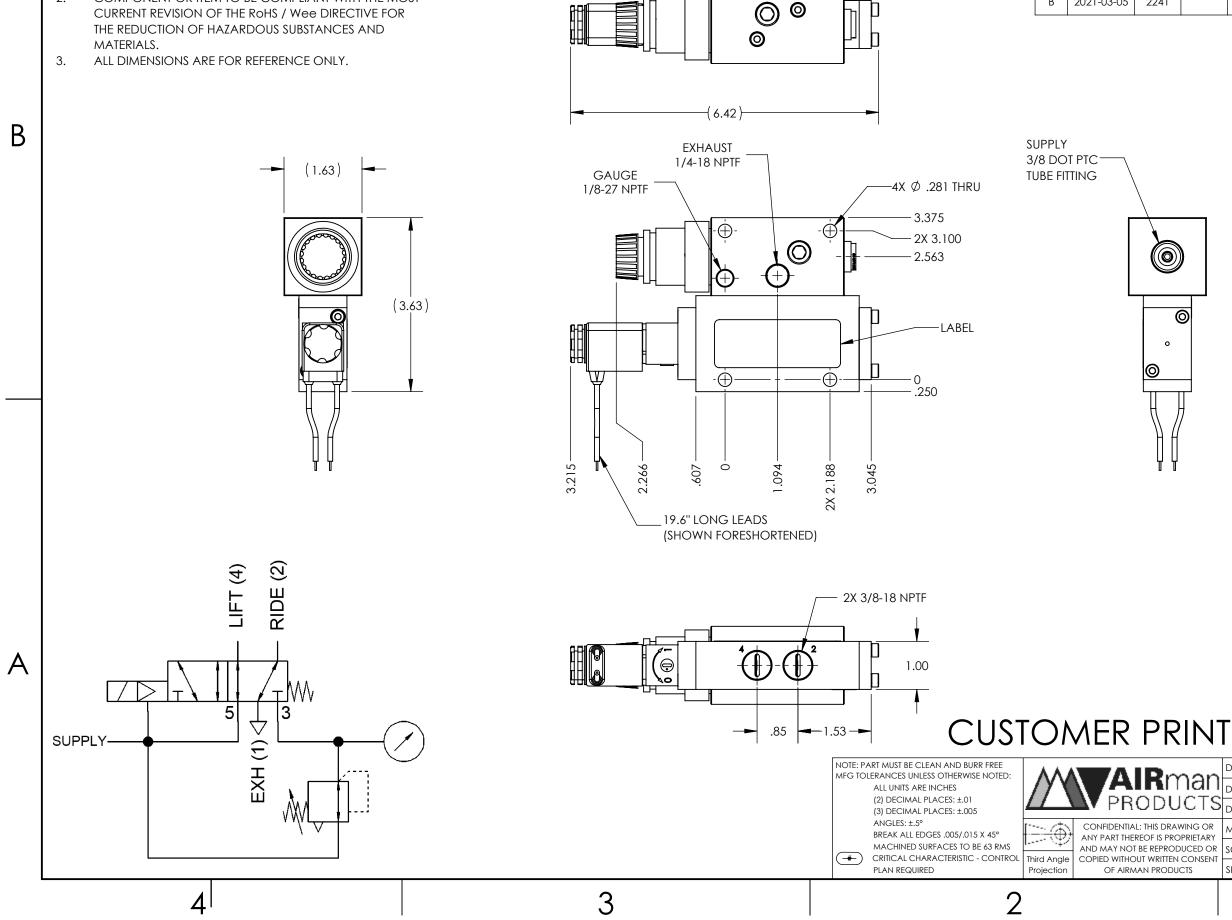

GAUGE SHIPPED SEPARATELY WITH VALVE ASSEMBLY

|    | FUNCTION    |                           | VALVE, SOLENOID CONTROLLED<br>LIFT AXLE, NORMALLY UP |  |
|----|-------------|---------------------------|------------------------------------------------------|--|
|    | MECHANIC    | AL MATERIALS              | ALUMINUM BODY & NYLON<br>KNOB                        |  |
|    | SEALS       |                           | LOW TEMP. NITRILE, LOW COMP.<br>SET POLYURETHANE     |  |
|    | FASTENERS   |                           | STAINLESS STEEL                                      |  |
|    | MTG STYLE   |                           | BODY SIDE                                            |  |
|    | ASSY LUBRIC | CATION                    | HEAVY TRANSPORT SILICONE                             |  |
|    | FLOW        |                           | N/A                                                  |  |
|    | TEMP        |                           | -40 TO 180°F                                         |  |
|    | FILTRATION  |                           | 40 MICRON RECOMMENDED                                |  |
|    | SYSTEM LUB  | RICATION REQ'D            | N/A                                                  |  |
|    | PRESSURE RA | ANGE                      | MIN: 60 PSI MAX: 150 PSI                             |  |
|    | LEAK        |                           | MAX: 30 SCCM                                         |  |
|    | ELECTRICAL  | VOLTAGE                   | N/A                                                  |  |
|    | CURRENT     |                           | 5 WATT WITH FLYING LEADS                             |  |
|    | NR          | DESCRIPTION               |                                                      |  |
| 20 | 21-03-05    | VALVE ANU WITH GAUGE, SOL |                                                      |  |
|    | В           | CTRL LIFT AXLE            |                                                      |  |
| SE | e notes     | PART NUMBER               |                                                      |  |
|    | 1:2         | B2400-575-ANUG            |                                                      |  |
|    |             |                           |                                                      |  |