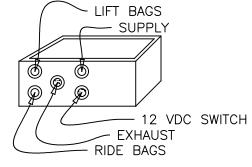

## Air Control Enclosures

Axle Normally Up

Solenoid/Manual Operated Down

Regulated Ride Pressure with Gauge

DO NOT SCALE PRINT