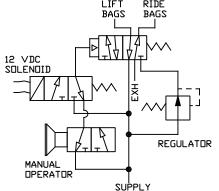

## Air Control Enclosures

Axle Normally Up

Solenoid/Manual Operated Down

Regulated Ride Pressure with Gauge

DO NOT SCALE PRINT