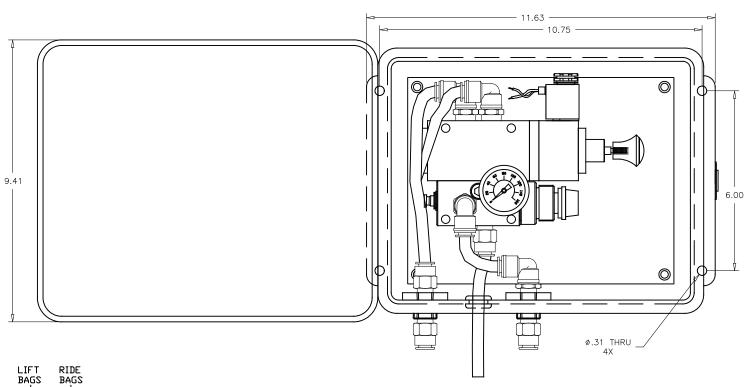

BOX DIMENSIONS ARE: HEIGHT = 4.25''LENGTH = 11.63"WIDTH = 9.41''

| ECN | REV | CHANGE            | DATE    | BY  |
|-----|-----|-------------------|---------|-----|
|     | Α   | DRIGINATED        | 5/29/07 | DC  |
|     | A1  | UPDATE TO SUBASSY | 8/7/19  | JMA |

## Air Control Enclosures

Axle Normally Up

Solenoid/Manual Operated Down

Regulated Ride Pressure with Gauge

DO NOT SCALE PRINT