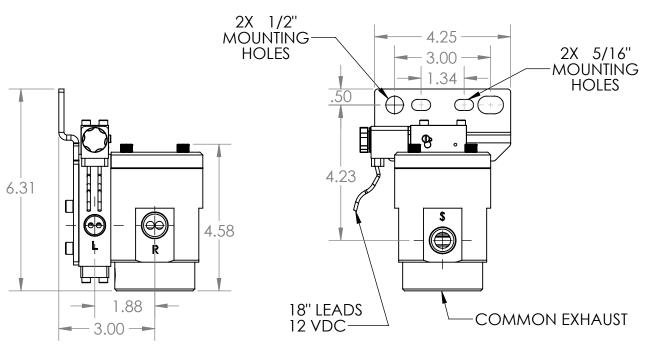

REV. DESCRIPTION DATE BY

1 INITIAL RELEASE 11/20/2024 JDH

PR = RIDE PILOT SUPPLY (1/8" NPT)
(FROM HEIGHT CONTROL OR REGULATED AIR)

R = RIDE (1/2" NPT) 2-PLACES(TO RIDE BAGS)

S = SUPPLY / TANK (1/2" NPT)(FROM TANK)

## LLV-8410

HI-FLOW SERIES LIFT AXLE CONTROL VALVE, 12V SOLENOID CONTROL, NORMALLY UP (ENERGIZE TO LOWER AXLE)

**COMMON QUICK EXHAUST** 

| PROPRIETARY AND CONFIDENTIAL THE INFORMATION CONTAINED IN THIS DRAWING IS THE SOLE PROPERTY OF ALKON CORPORATION. ANY REPRODUCTION IN PART OR AS A WHOLE WITHOUT THE WRITTEN PERMISSION OF ALKON CORPORATION IS PROHIBITED. | UNLESS OTHERWISE SPECIFIED:                                                                                                                                                                     |                    | NAME        | DATE       |
|-----------------------------------------------------------------------------------------------------------------------------------------------------------------------------------------------------------------------------|-------------------------------------------------------------------------------------------------------------------------------------------------------------------------------------------------|--------------------|-------------|------------|
|                                                                                                                                                                                                                             | DIMENSIONS ARE IN INCHES TOLERANCES: FRACTIONAL:±1/32 ANGULAR:±1° TWO PLACE DECIMAL:±.030 THREE PLACE DECIMAL:±.010 SURFACE FINISH: 125 RMS BREAK ALL SHARP EDGES DIMENSIONS APPLY AFTER FINISH | DRAWN              | J. HOUTZ    | 11/20/2024 |
|                                                                                                                                                                                                                             |                                                                                                                                                                                                 | MATERIAL:          |             |            |
|                                                                                                                                                                                                                             |                                                                                                                                                                                                 | FINISH / COATINGS: |             |            |
| ANY REMAINING UNDEFINED FEATURES OR DETAILS SHALL FOLLOW                                                                                                                                                                    |                                                                                                                                                                                                 | DO                 | NOT SCALE D | RAWING     |

LIGHTNING LIFT VALVE NORMALLY UP 12 VDC

SIZE DWG. NO. LLV-8410

SCALE:1:4 WEIGHT: 5.20 SHEET 1 OF 1