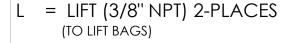

REV. DESCRIPTION DATE BY

1 INITIAL RELEASE 11/20/2024 JDH

PR = RIDE PILOT SUPPLY (1/8" NPT)
(FROM HEIGHT CONTROL OR REGULATED AIR)

R = RIDE (1/2" NPT) 2-PLACES(TO RIDE BAGS)

S = SUPPLY / TANK (1/2" NPT)(FROM TANK)

## LLV-8410

HI-FLOW SERIES LIFT AXLE CONTROL VALVE, 12V SOLENOID CONTROL, NORMALLY UP (ENERGIZE TO LOWER AXLE)

**COMMON QUICK EXHAUST** 

| PROPRIETARY AND CONFIDENTIAL THE INFORMATION CONTAINED IN THIS DRAWING IS THE SOLE PROPERTY OF ALKON CORPORATION. ANY REPRODUCTION IN PART OR AS A WHOLE WITHOUT THE WRITTEN PERMISSION OF ALKON CORPORATION IS PROHIBITED. | UNLESS OTHERWISE SPECIFIED:                                                                                                                                                                     |                    | NAME        | DATE       |
|-----------------------------------------------------------------------------------------------------------------------------------------------------------------------------------------------------------------------------|-------------------------------------------------------------------------------------------------------------------------------------------------------------------------------------------------|--------------------|-------------|------------|
|                                                                                                                                                                                                                             | DIMENSIONS ARE IN INCHES TOLERANCES: FRACTIONAL:±1/32 ANGULAR:±1° TWO PLACE DECIMAL:±.030 THREE PLACE DECIMAL:±.010 SURFACE FINISH: 125 RMS BREAK ALL SHARP EDGES DIMENSIONS APPLY AFTER FINISH | DRAWN              | J. HOUTZ    | 11/20/2024 |
|                                                                                                                                                                                                                             |                                                                                                                                                                                                 | MATERIAL:          |             |            |
|                                                                                                                                                                                                                             |                                                                                                                                                                                                 | FINISH / COATINGS: |             |            |
| ANY REMAINING UNDEFINED FEATURES OR DETAILS SHALL FOLLOW                                                                                                                                                                    |                                                                                                                                                                                                 | DO                 | NOT SCALE D | RAWING     |

LIGHTNING LIFT VALVE NORMALLY UP 12 VDC

SIZE DWG. NO. LLV-8410

SCALE:1:4 WEIGHT: 5.20 SHEET 1 OF 1