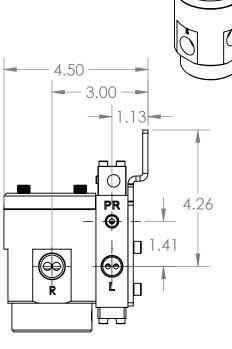

REV. DESCRIPTION DATE BY

1 INITIAL RELEASE 11/20/2024 JDH

PR = RIDE PILOT SUPPLY (1/8" NPT)
(FROM HEIGHT CONTROL OR REGULATED AIR)

R = RIDE (1/2" NPT) 2-PLACES(TO RIDE BAGS)

S = SUPPLY / TANK (1/2" NPT)(FROM TANK)

## LLV-8410

HI-FLOW SERIES LIFT AXLE CONTROL VALVE, 12V SOLENOID CONTROL, NORMALLY UP (ENERGIZE TO LOWER AXLE)

**COMMON QUICK EXHAUST** 

| PROPRIETARY AND CONFIDENTIAL THE INFORMATION CONTAINED IN THIS DRAWING IS THE SOLE PROPERTY OF ALKON CORPORATION. ANY REPRODUCTION IN PART OR AS A WHOLE WITHOUT THE WRITTEN PERMISSION OF ALKON CORPORATION IS PROHIBITED. | UNLESS OTHERWISE SPECIFIED:                                                                                                                                                                     |                    | NAME        | DATE       |
|-----------------------------------------------------------------------------------------------------------------------------------------------------------------------------------------------------------------------------|-------------------------------------------------------------------------------------------------------------------------------------------------------------------------------------------------|--------------------|-------------|------------|
|                                                                                                                                                                                                                             | DIMENSIONS ARE IN INCHES TOLERANCES: FRACTIONAL:±1/32 ANGULAR:±1° TWO PLACE DECIMAL:±.030 THREE PLACE DECIMAL:±.010 SURFACE FINISH: 125 RMS BREAK ALL SHARP EDGES DIMENSIONS APPLY AFTER FINISH | DRAWN              | J. HOUTZ    | 11/20/2024 |
|                                                                                                                                                                                                                             |                                                                                                                                                                                                 | MATERIAL:          |             |            |
|                                                                                                                                                                                                                             |                                                                                                                                                                                                 | FINISH / COATINGS: |             |            |
| ANY REMAINING UNDEFINED FEATURES OR DETAILS SHALL FOLLOW                                                                                                                                                                    |                                                                                                                                                                                                 | DO                 | NOT SCALE D | RAWING     |

LIGHTNING LIFT VALVE NORMALLY UP 12 VDC

SIZE DWG. NO. LLV-8410

SCALE:1:4 WEIGHT: 5.20 SHEET 1 OF 1