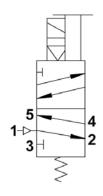

## **TD-6362 Series Valves**

4-Way Single Solenoid, 12 Vdc, 3/8" NPT Ports w/Manual Lock Override

TD-6362 Series valves are 4-way, 3/8" NPT port, 12 Vdc valves with push-turn-and-lock manual override. Air is normally supplied to port #1 and flows normally to port #2. Port #4 flows freely to exhaust port #5. When energized, air flows freely from port #1 to port #4, and port #2 flows freely to exhaust port #3.