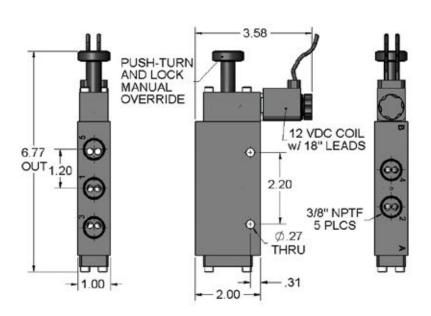

## **TD-6362 Series Valves**

4-Way Single Solenoid, 12 Vdc, 3/8" NPT Ports w/Manual Lock Override

TD-6362 Series valves are 4-way, 3/8" NPT port, 12 Vdc valves with push-turn-and-lock manual override. Air is normally supplied to port #1 and flows normally to port #2. Port #4 flows freely to exhaust port #5. When energized, air flows freely from port #1 to port #4, and port #2 flows freely to exhaust port #3.

## **SPECIFICATIONS**

Material Black anodized aluminum Temperature -40°F to +180°F

Function 4-way, single solenoid, spring return Options\* DP = Dual pressure supply

**Mounting** Inline, or Thru hole mount E = External pilot

MediumAirRS= Solenoid rotated 90°Voltage12 Vdc w/ 18" leads, NEMA 4S= Mesh screens in portsPressure40 psi min., 150 psi max. supplyV= Vented through exhaust

Flow Cv = 2.0 (96 scfm)
Fasteners Stainless steel